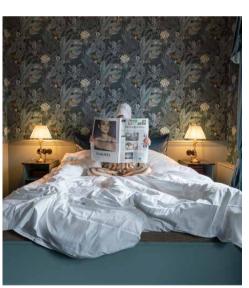

FURADA, TEAL page 52

SAINT SEBASTIAN, PISTACHIO page 70

TOLEDO, PEARL

The pattern is hand-painted with plenty of details, and the four colors are picked to fit well with current decorating trends.

MARMARIS, CLOUD

TOLEDO, JUNIPER

The pattern is hand-painted with plenty of details, and the three colors are picked to fit well with current decorating trends.

FURADA, TEAL

A paradise untouched by humans is what we find in the Furada wallpaper, inspired by a historic place in Brazil.