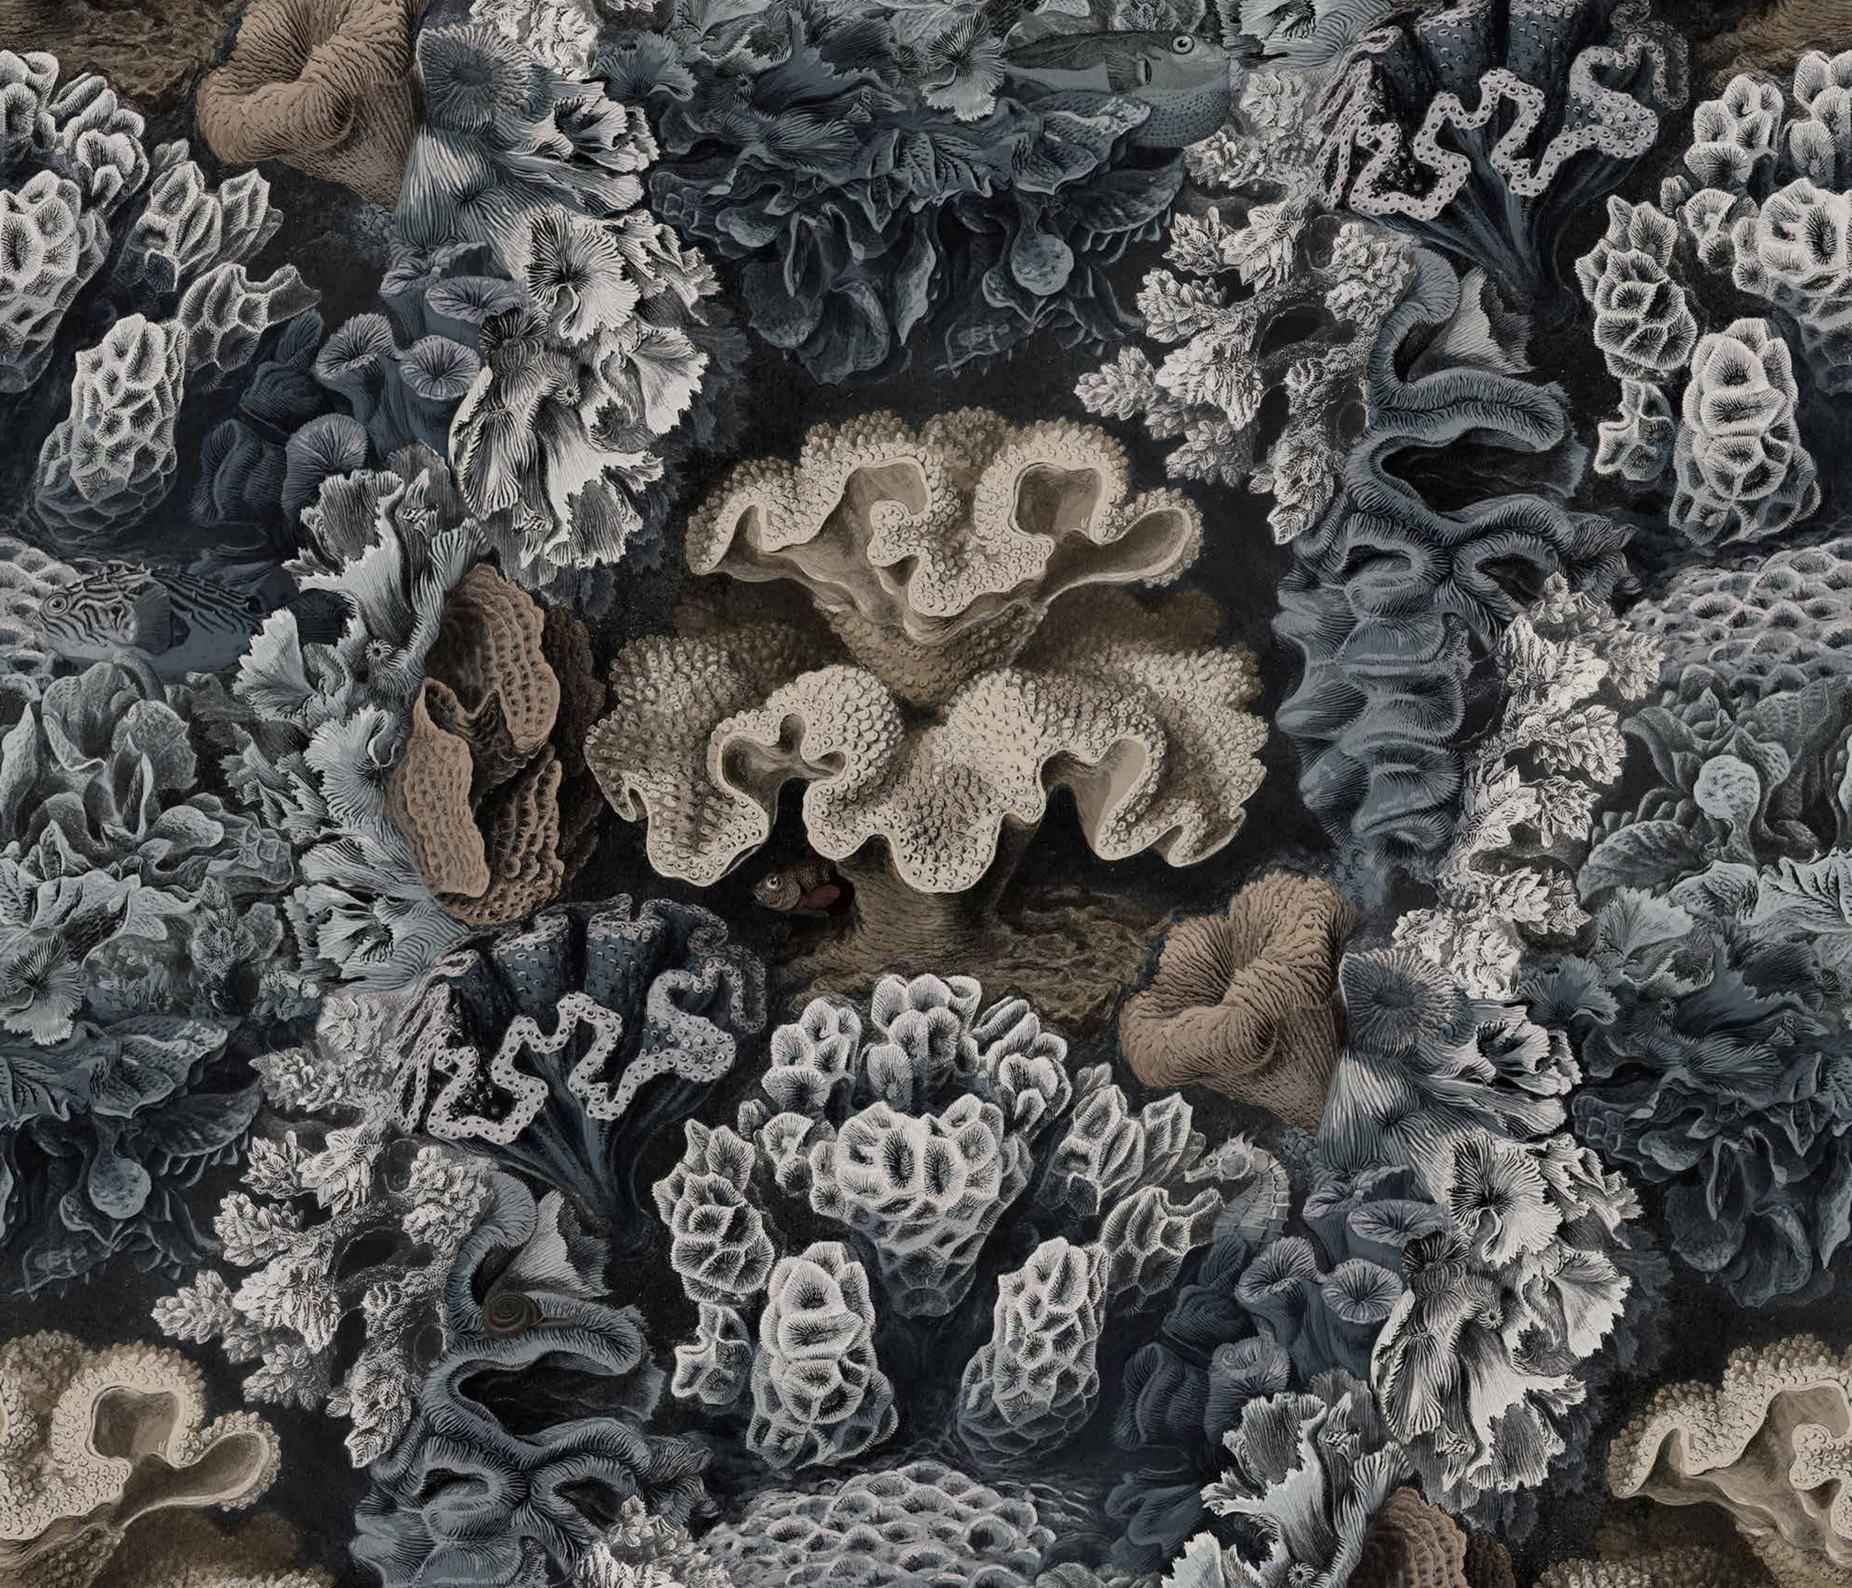

AQUILA, TEAL

Corals, shells and marine life create intricate patterns that can look complicated, but the wallpaper is easy to hang and fit.

SOHO, SLATE

This is a true statement wallpaper – it's daring, bold and beautiful. The pattern comes from a vintage block-print paper, which has been scanned and colored in.

TOLEDO, GRAPHITE

The pattern is hand-painted with plenty of details, and the three colors are picked to fit well with current decorating trends.

AQUILA, TEAL

Dive deep to the reef and explore the worlds beneath the surface. Corals, shells and marine life create intricate patterns that can look complicated, but the wallpaper is easy to hang and fit.