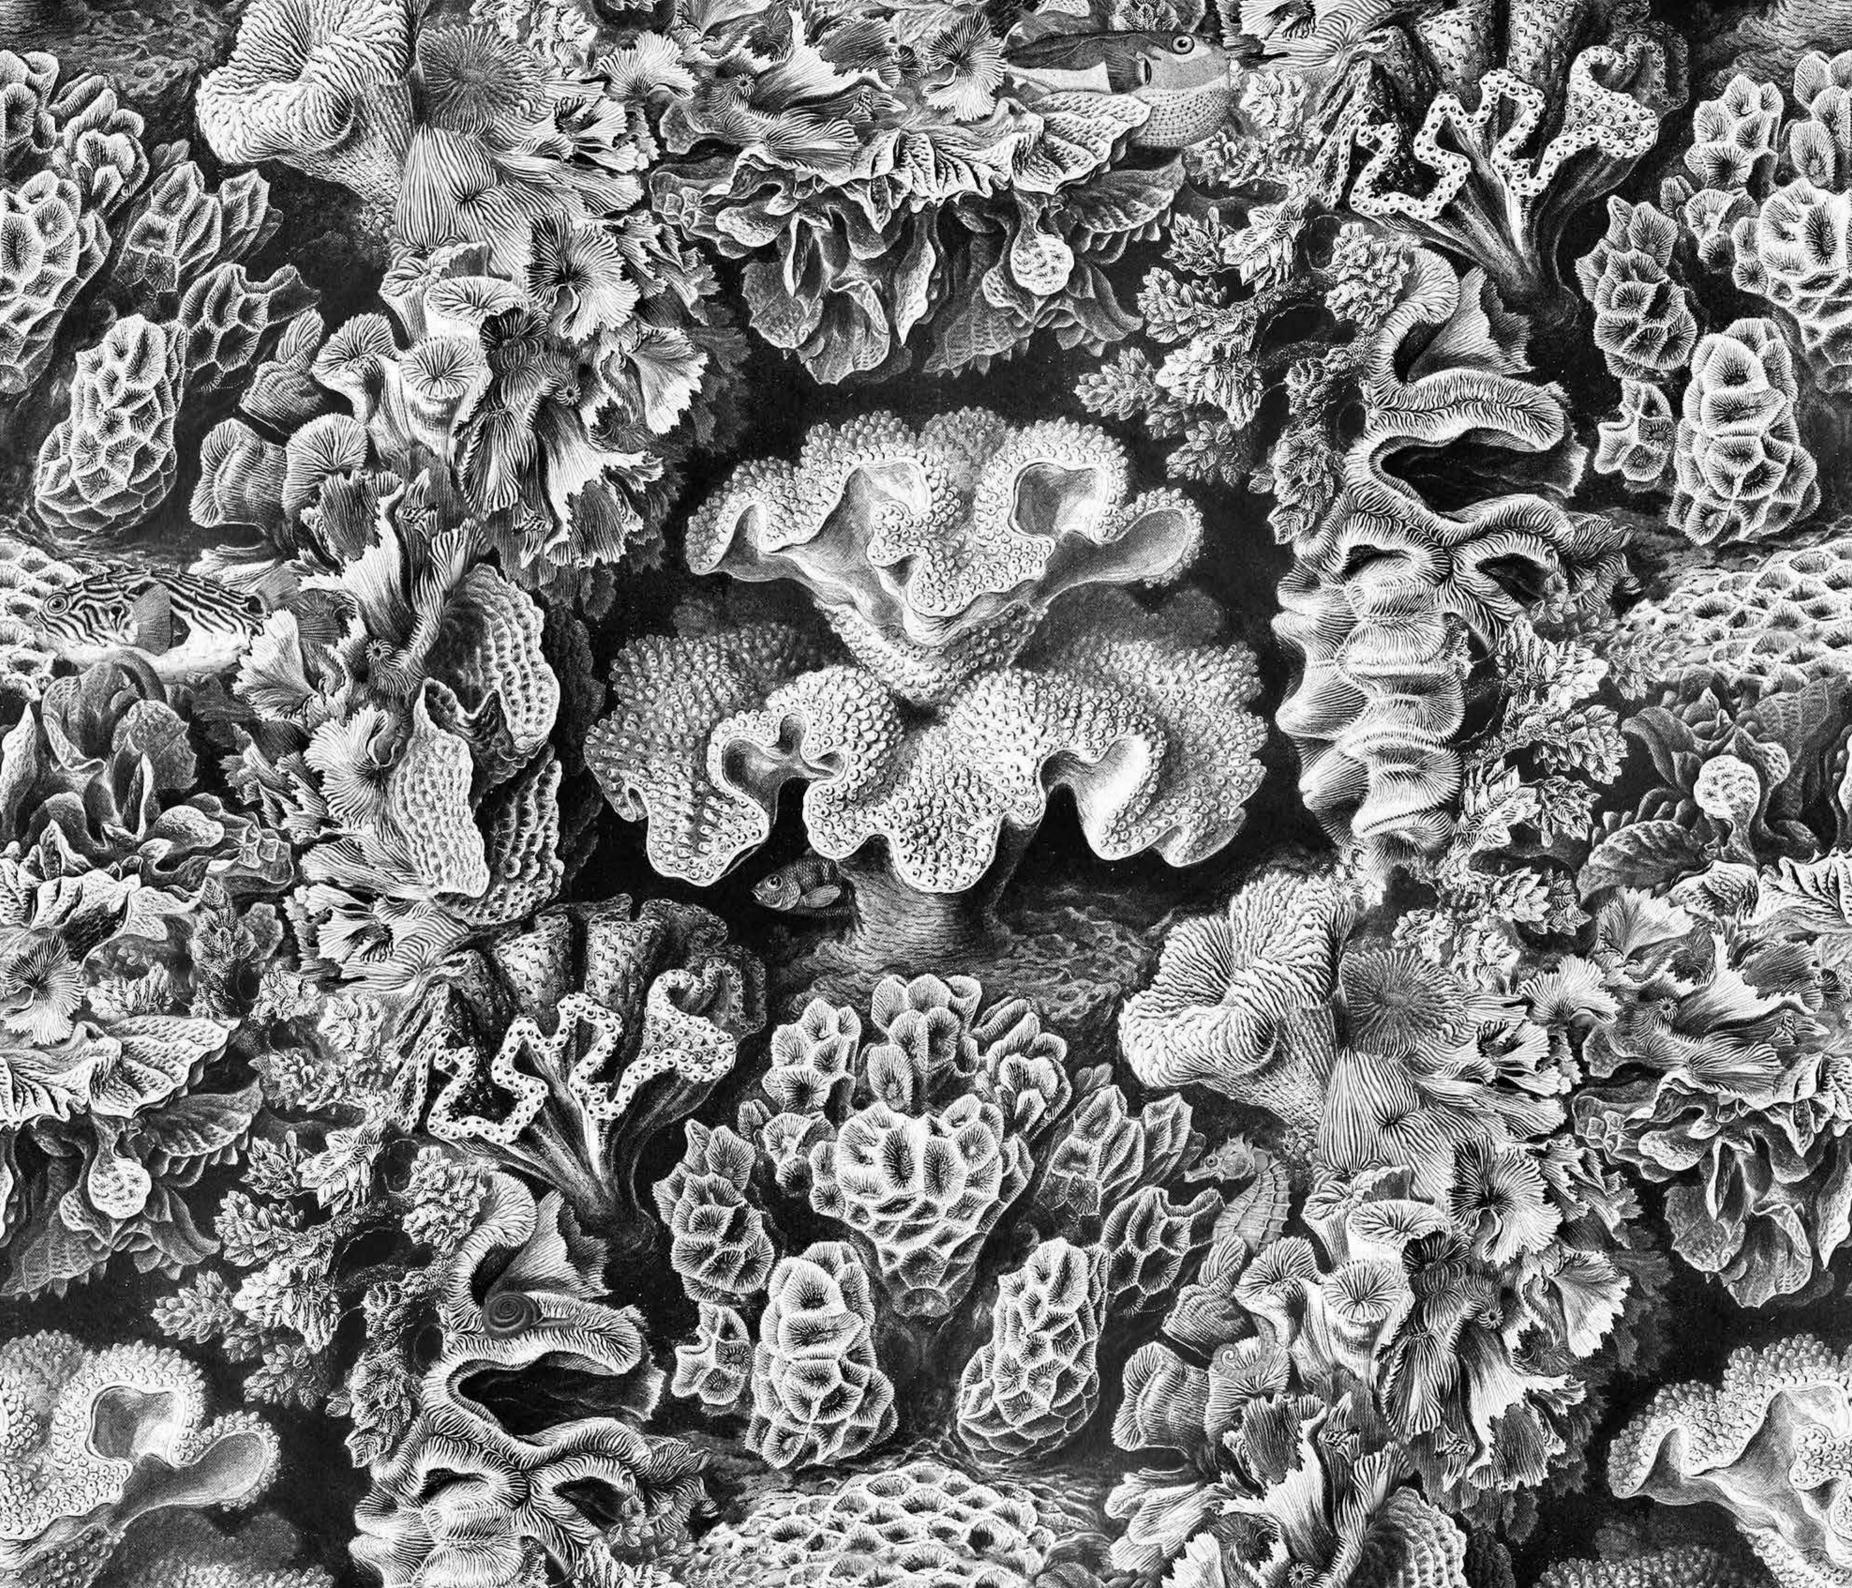

MADAGASCAR, TEAL

Nothing is quite what it seems in the mythical jungles of Madagascar, home to the chameleon.

AQUILA, RUST

Dive deep to the reef and explore the worlds beneath the surface.

AQUILA, CLOUD

Dive deep to the reef and explore the worlds beneath the surface.

TOLEDO, GRAPHITE

The pattern is hand-painted with plenty of details, and the three colors are picked to fit well with current decorating trends.

AQUILA, TEAL

Dive deep to the reef and explore the worlds beneath the surface. Corals, shells and marine life create intricate patterns that can look complicated, but the wallpaper is easy to hang and fit.