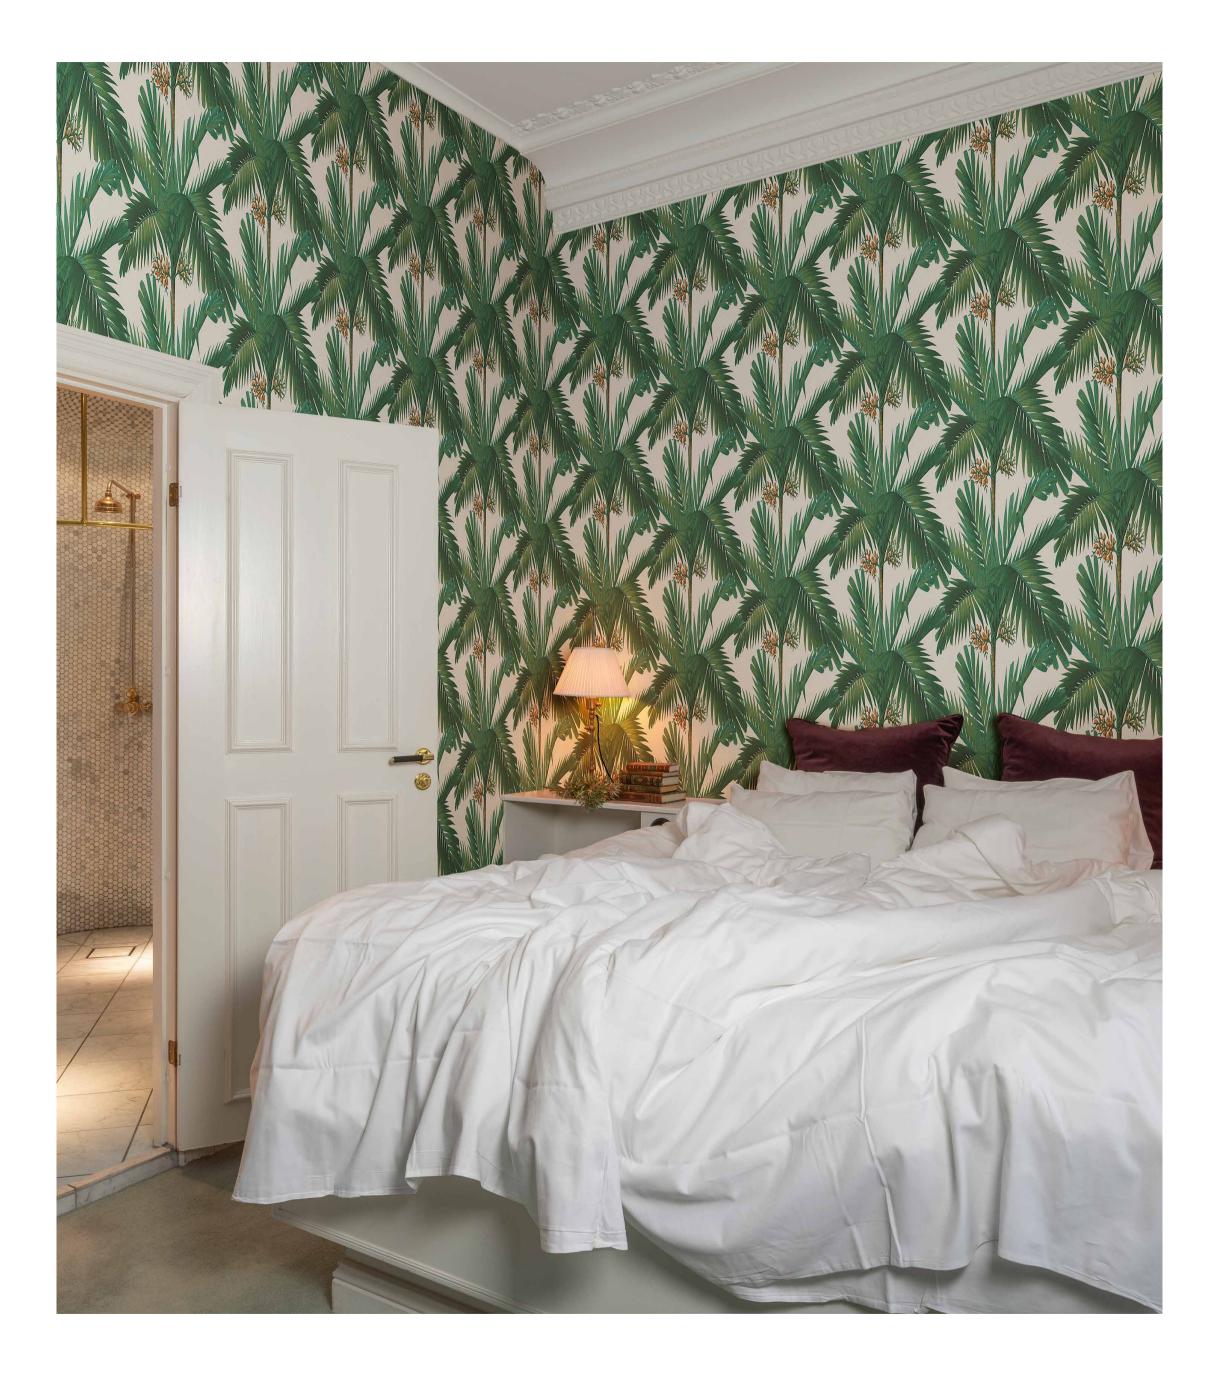

CORNWALL, EMERALD

A window to another world, where you can snuggle up and watch the raindrops slowly drizzle over the English landscape.

SOHO, FERN

CAMEROON, FERN

Traveling in your mind was the aim of this wallpaper, which pulsates with verdant life and lush leaves.

AMAZON, FERN

Want to explore the teeming life of the rainforest – without leaving your front room?

MARMARIS, CORAL

The classic shapes are drawn by hand and sit just as well in a modern room as in a more classic environment – all according to your personal preference.