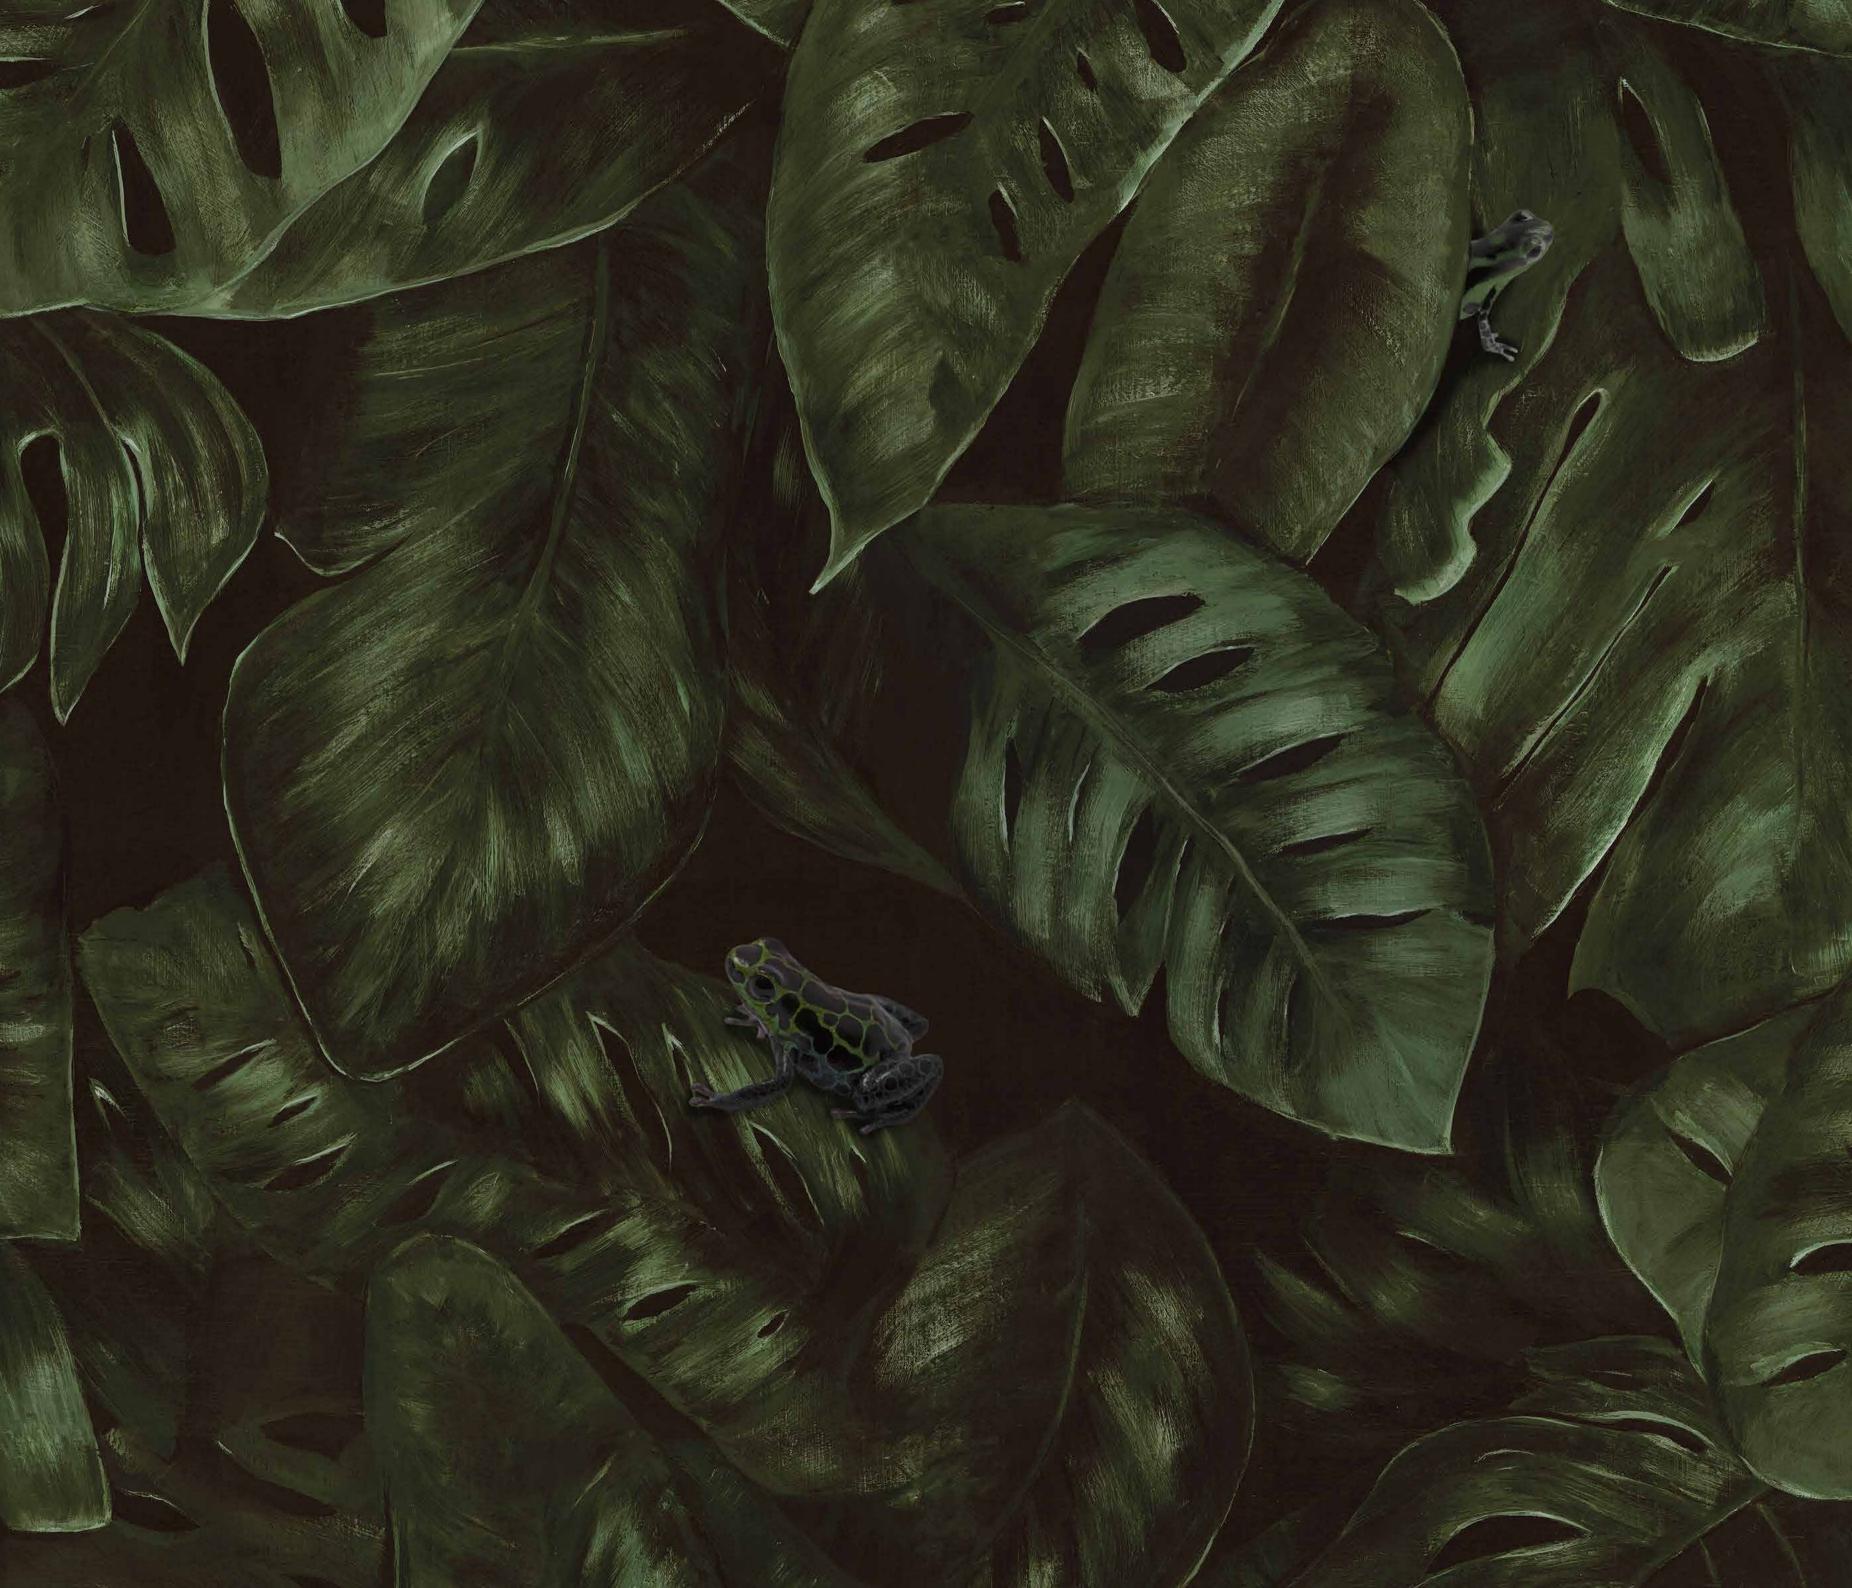

AMAZON, FERN

Want to explore the teeming life of the rainforest – without leaving your front room?

MARMARIS, CORAL

The classic shapes are drawn by hand and sit just as well in a modern room as in a more classic environment – all according to your personal preference.