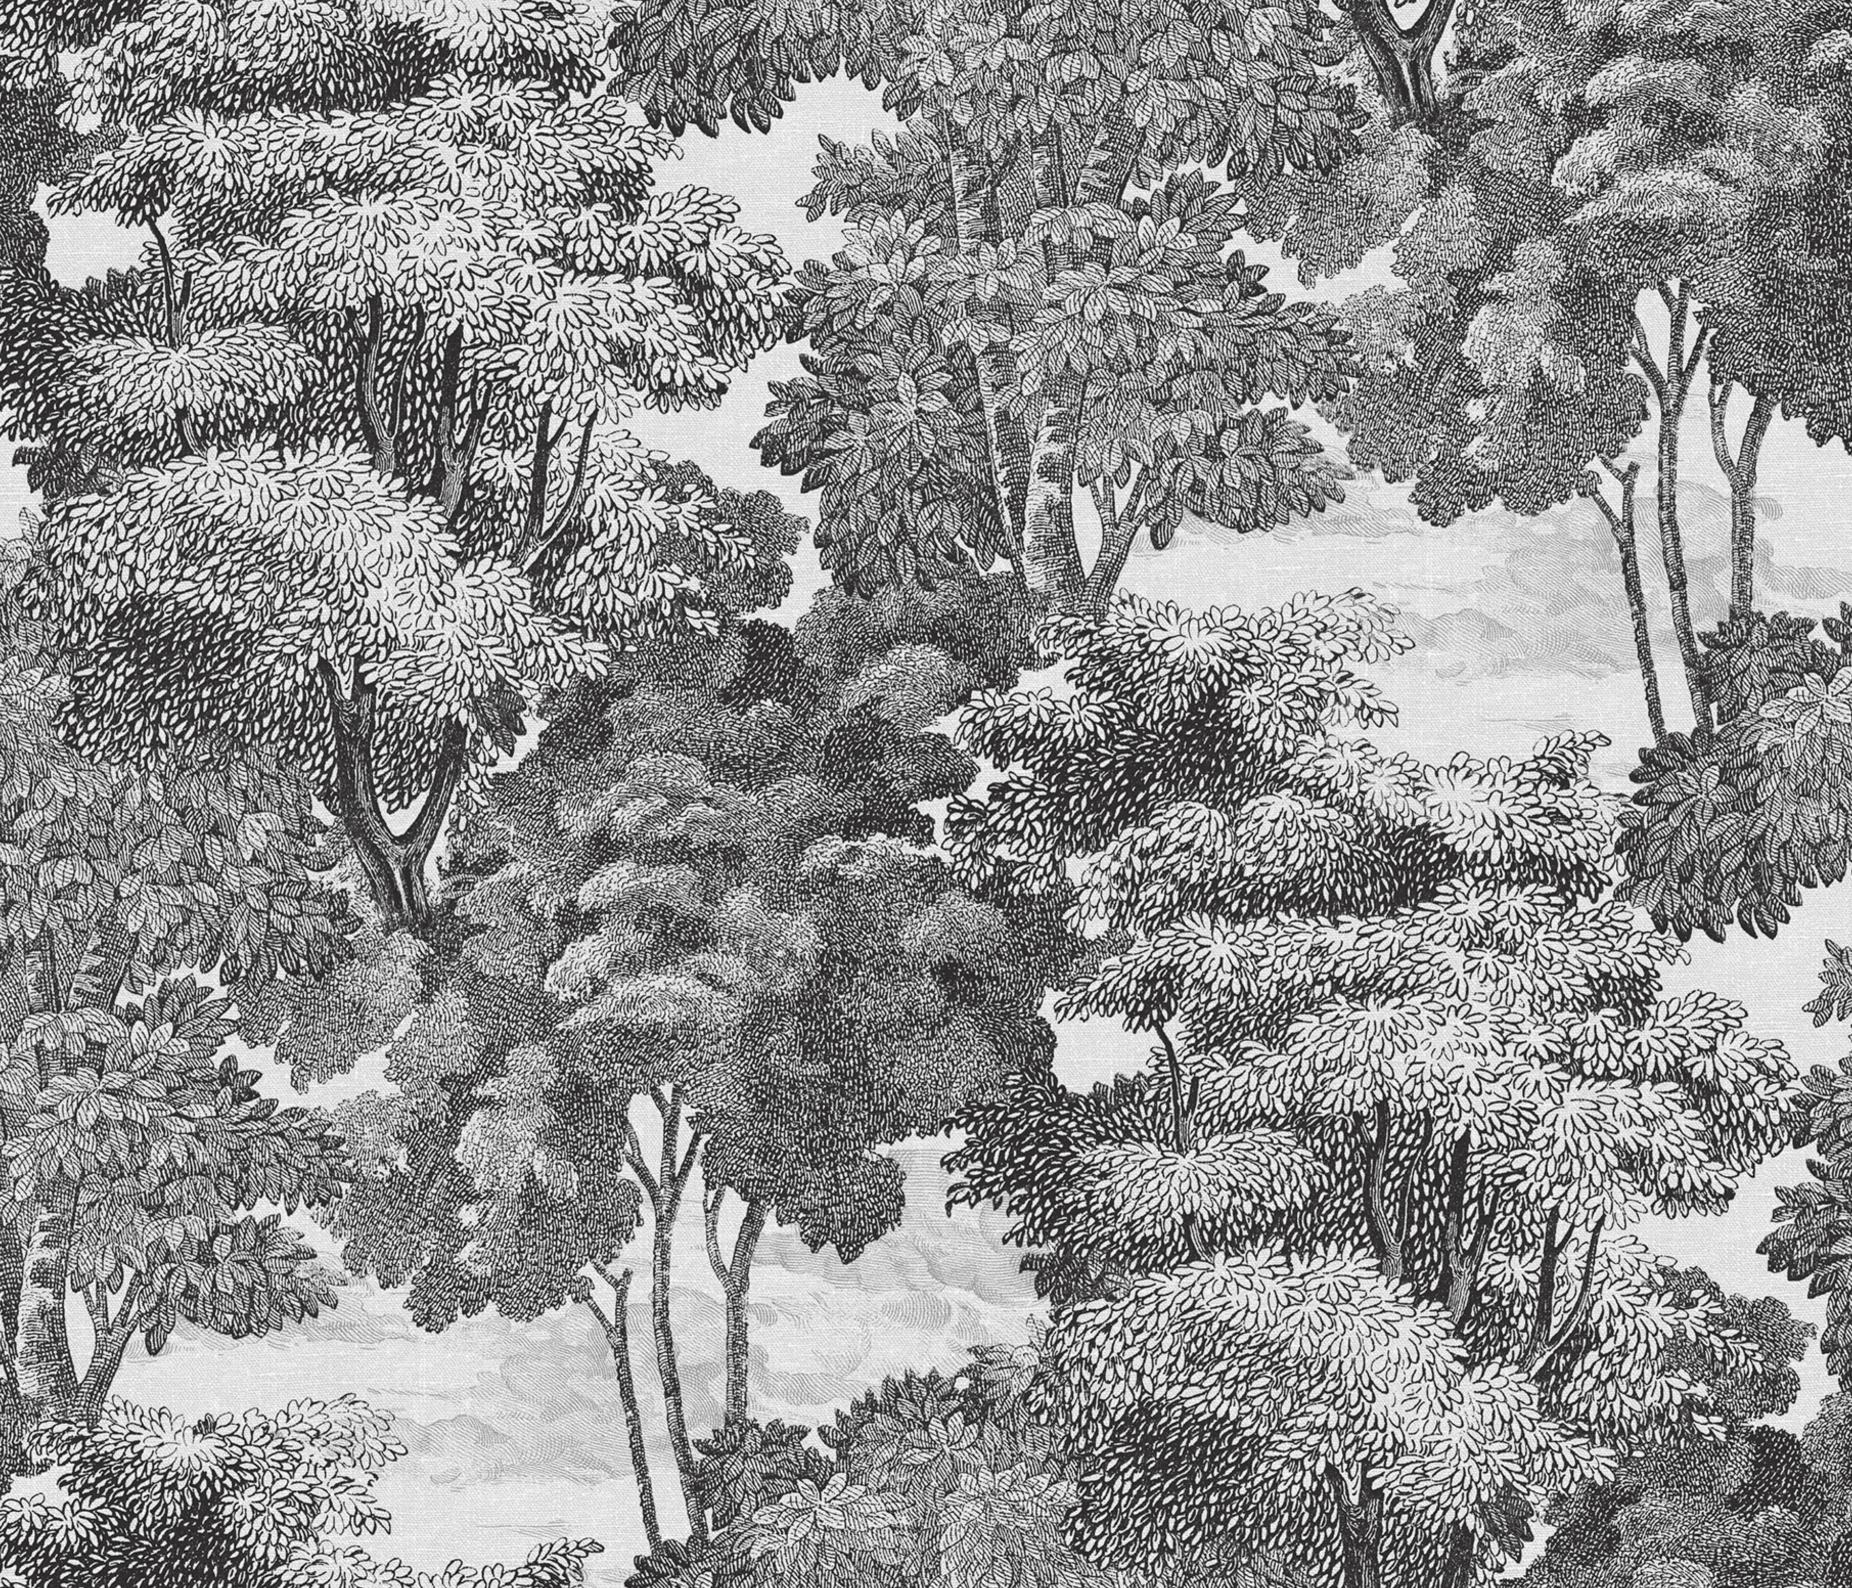

FURADA, SAGE

A paradise untouched by humans. Our wallpaper Furada is inspired by a historic place in Brazil.

ARLON, GREEN

This is a wallpaper for those who dare, but the stripes do hold the pattern together and enable you to use the paper in a whole room.

TOLEDO, JUNIPER

The pattern is hand-painted with plenty of details, and the three colors are picked to fit well with current decorating trends.

FURADA, TEAL

A paradise untouched by humans is what we find in the Furada wallpaper, inspired by a historic place in Brazil.