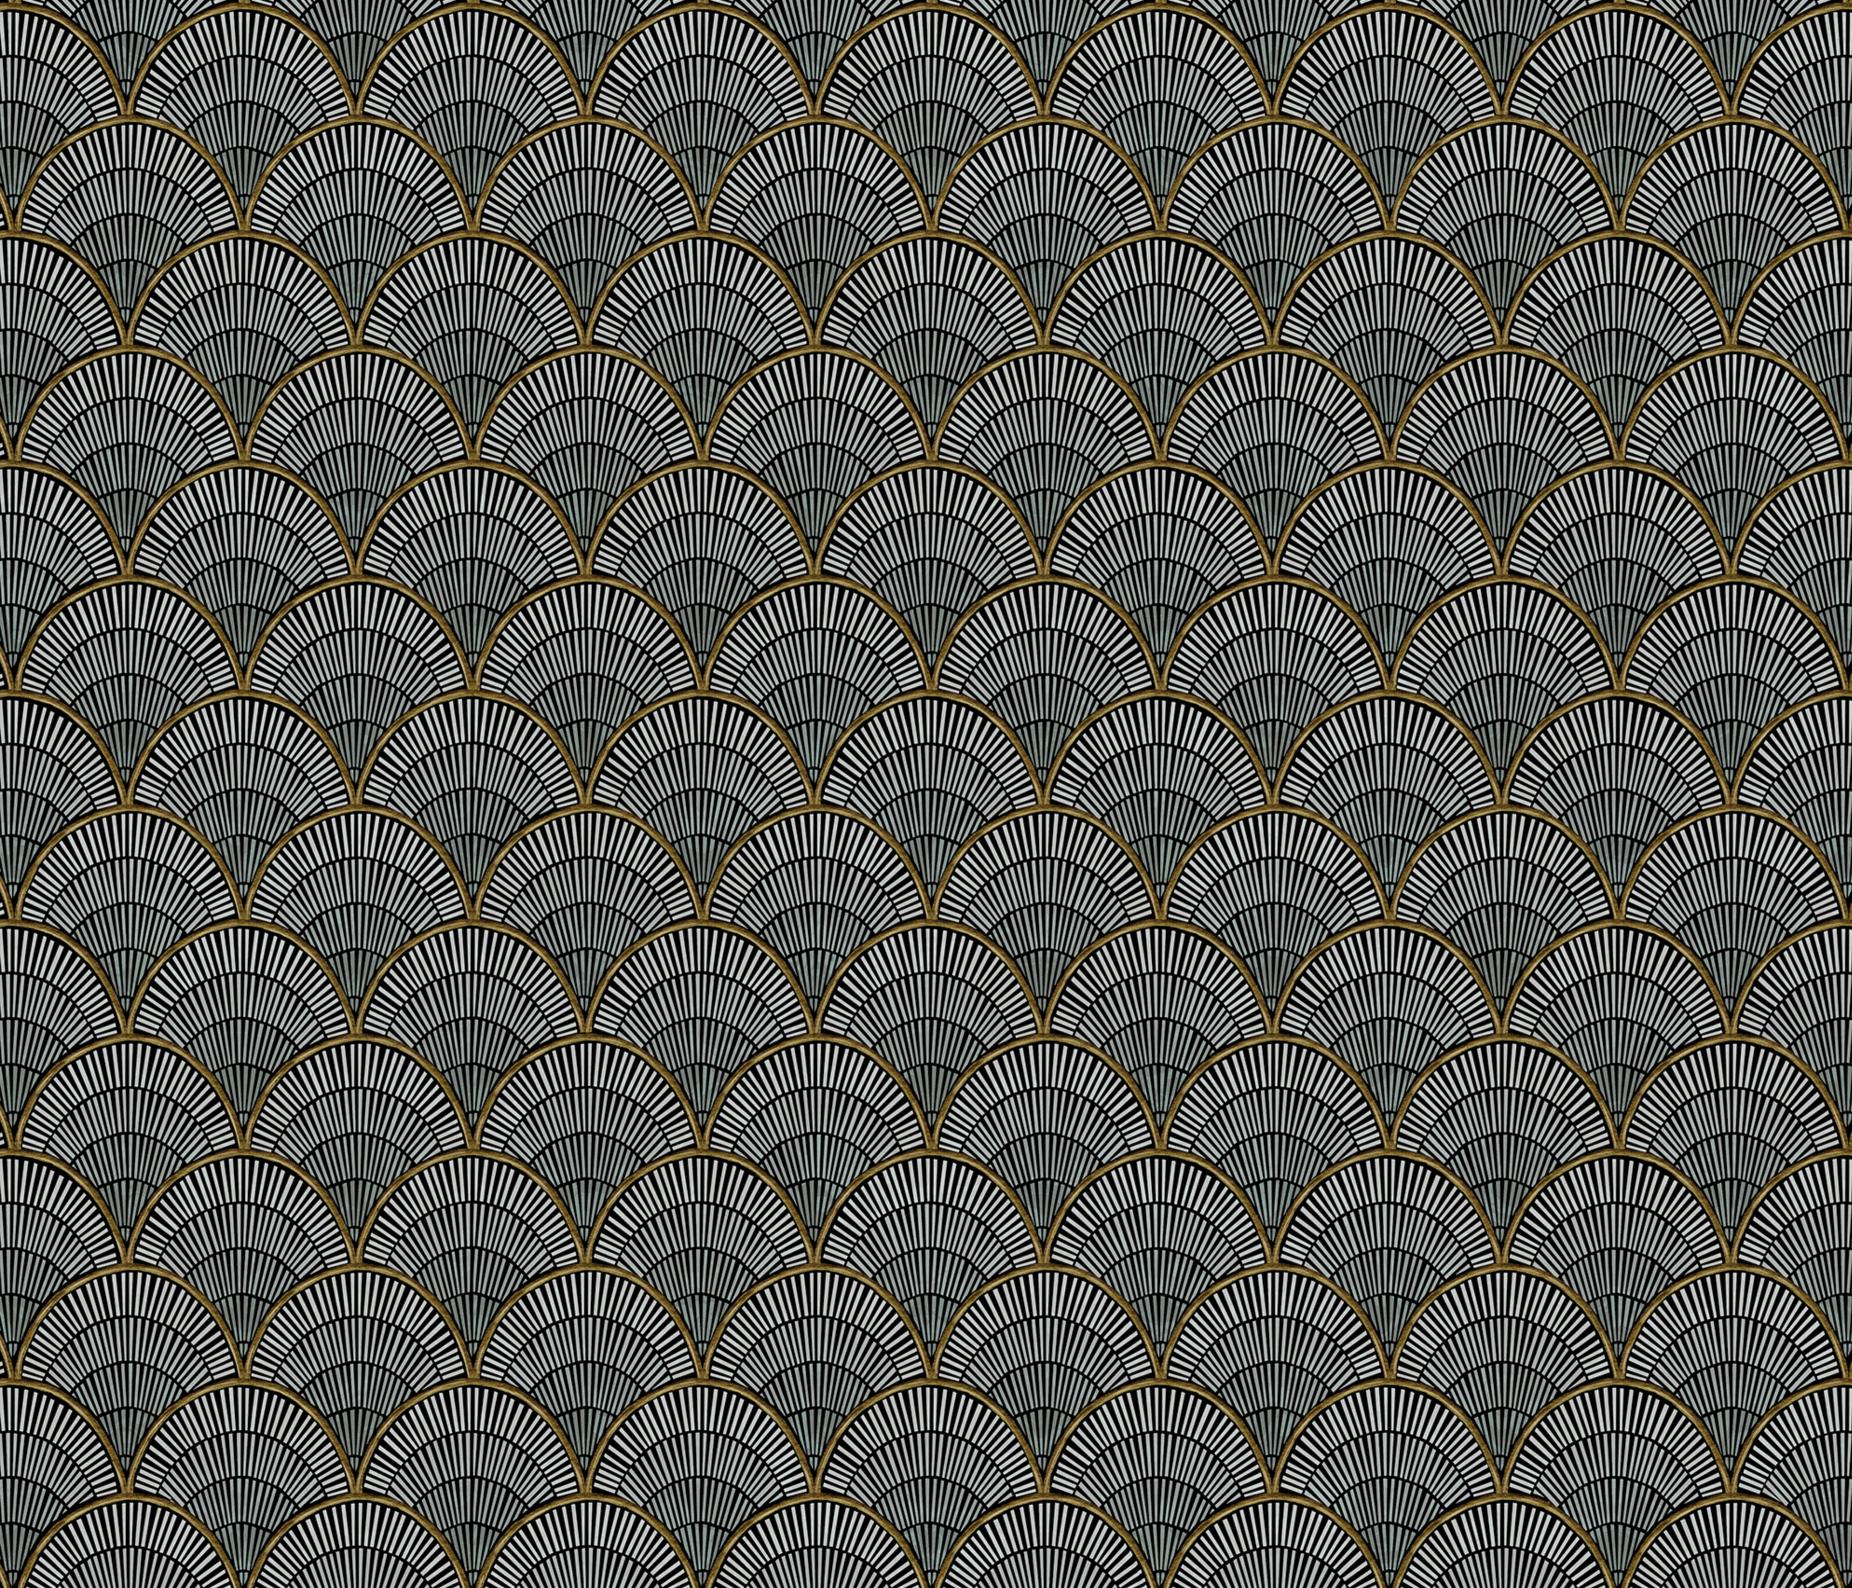

AQUILA, TEAL

Corals, shells and marine life create intricate patterns that can look complicated, but the wallpaper is easy to hang and fit.

SOHO, SLATE

This is a true statement wallpaper – it's daring, bold and beautiful. The pattern comes from a vintage block-print paper, which has been scanned and colored in.

TOLEDO, GRAPHITE

The pattern is hand-painted with plenty of details, and the three colors are picked to fit well with current decorating trends.

AQUILA, TEAL

Dive deep to the reef and explore the worlds beneath the surface. Corals, shells and marine life create intricate patterns that can look complicated, but the wallpaper is easy to hang and fit.