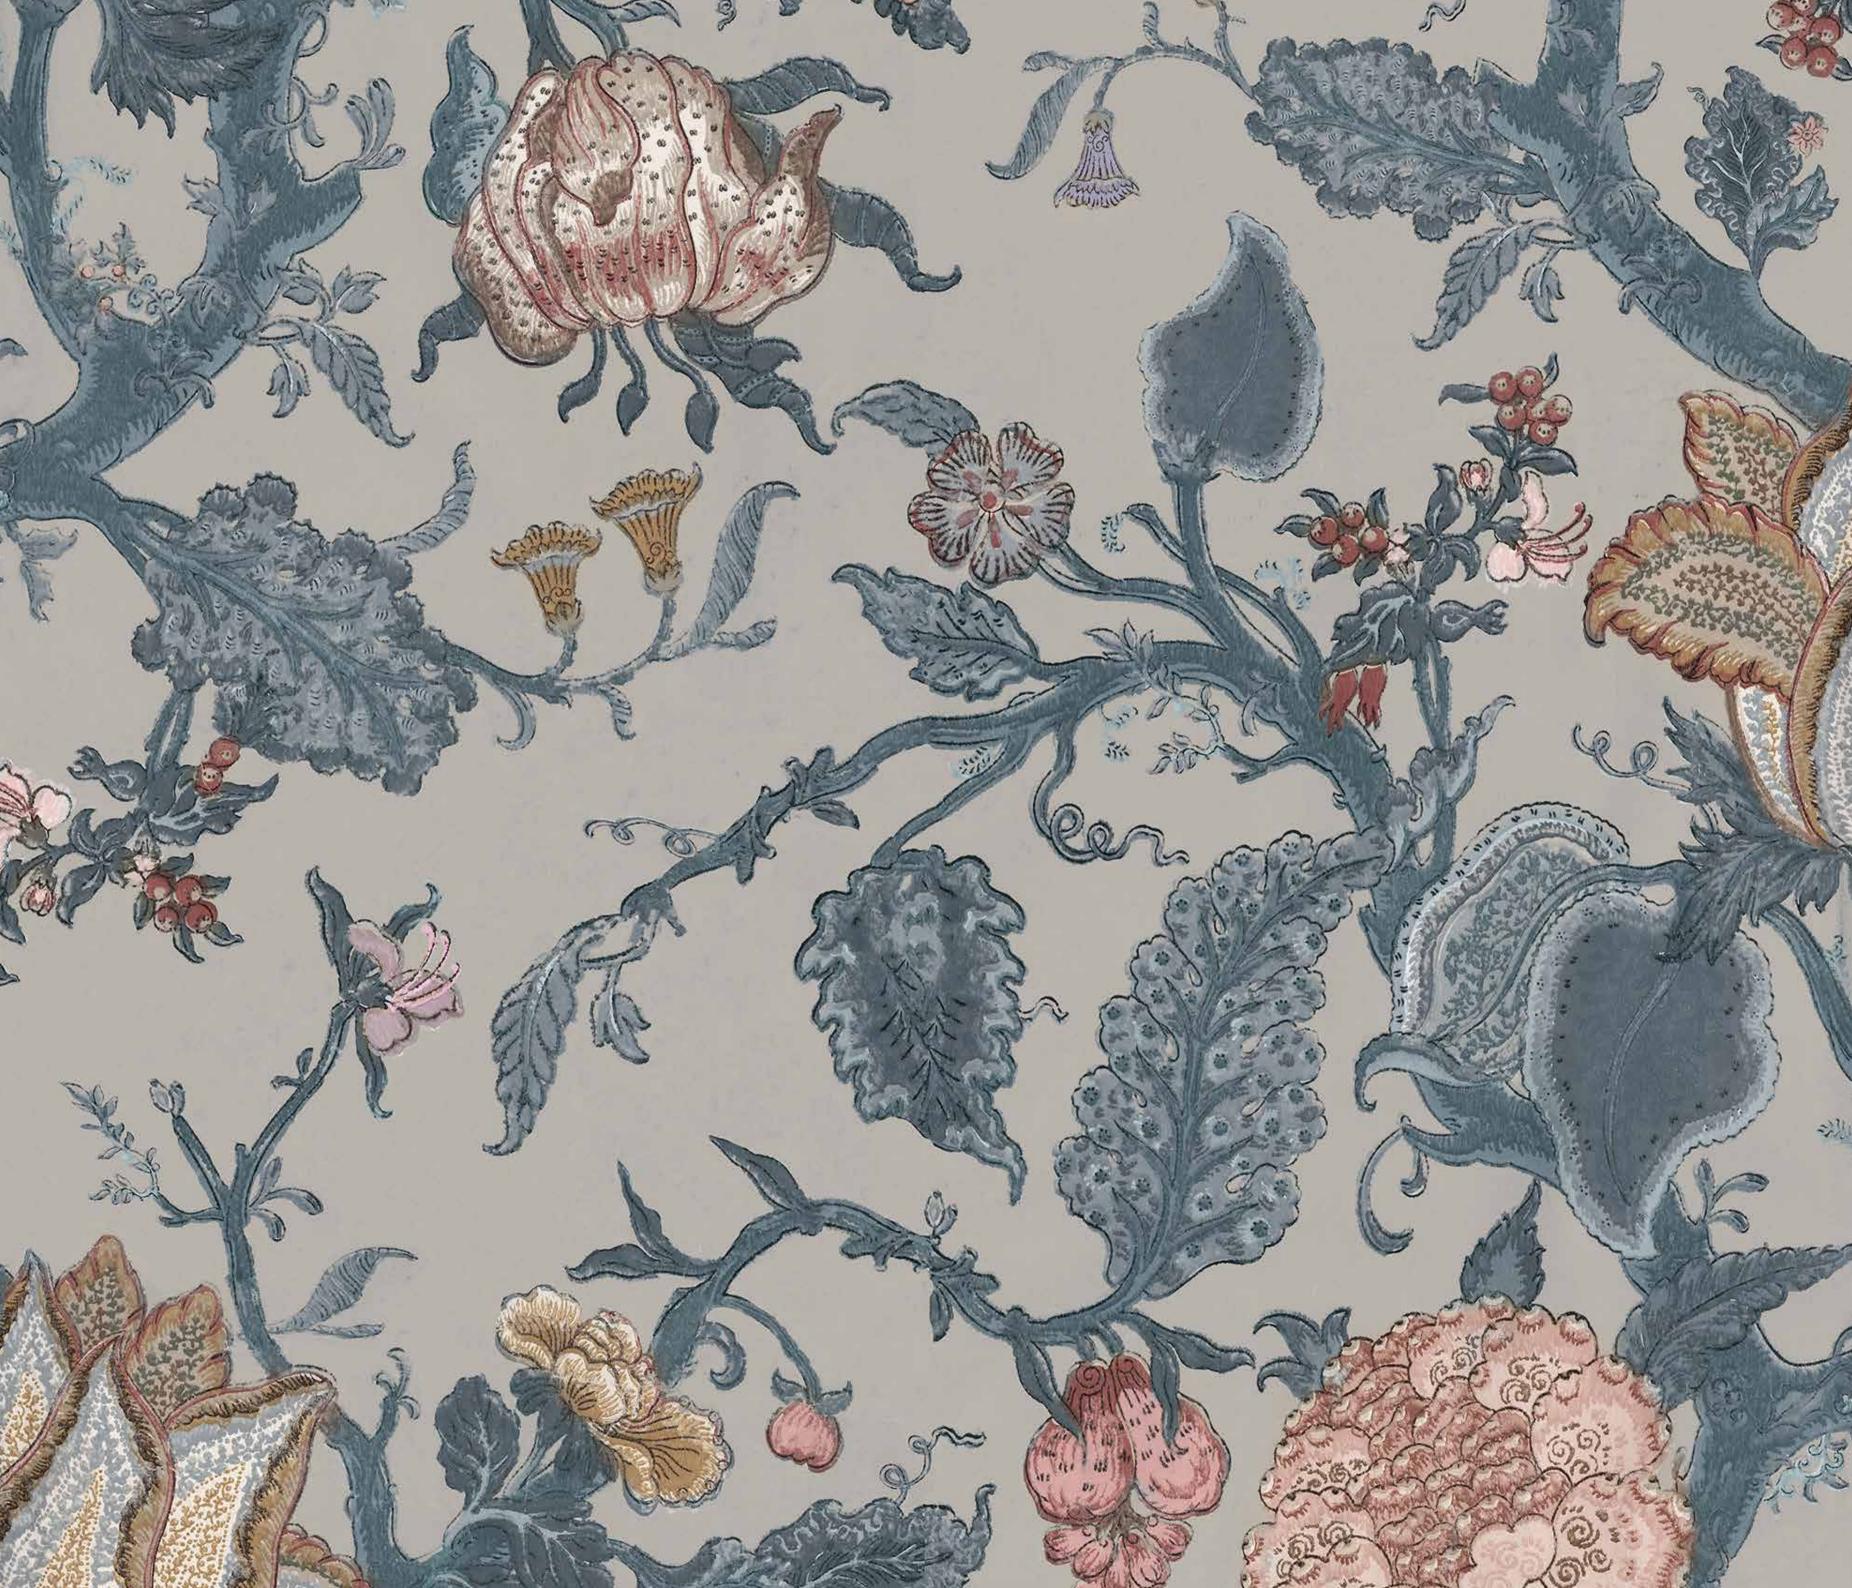

AMAZON, FERN

Want to explore the teeming life of the rainforest – without leaving your front room?

MARMARIS, CORAL

The classic shapes are drawn by hand and sit just as well in a modern room as in a more classic environment – all according to your personal preference.