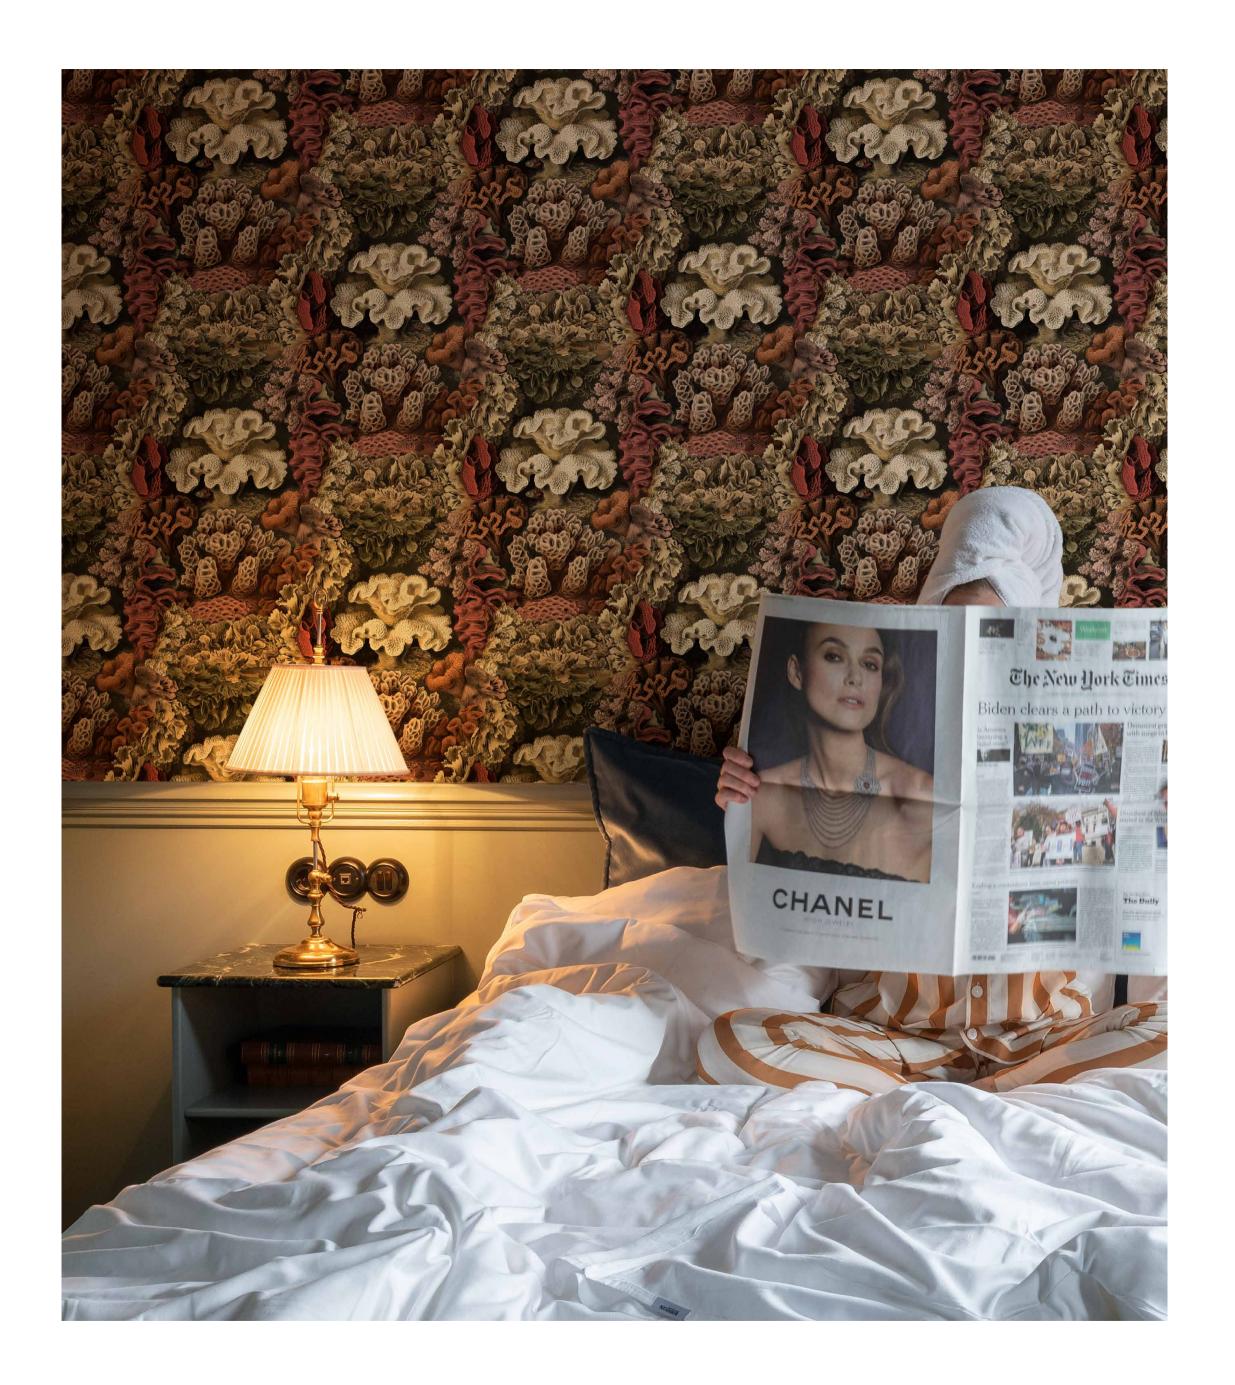

MADAGASCAR, TEAL

Nothing is quite what it seems in the mythical jungles of Madagascar, home to the chameleon.

AQUILA, RUST

Dive deep to the reef and explore the worlds beneath the surface.

AQUILA, CLOUD

Dive deep to the reef and explore the worlds beneath the surface.

TOLEDO, GRAPHITE

The pattern is hand-painted with plenty of details, and the three colors are picked to fit well with current decorating trends.

AQUILA, TEAL

Dive deep to the reef and explore the worlds beneath the surface. Corals, shells and marine life create intricate patterns that can look complicated, but the wallpaper is easy to hang and fit.