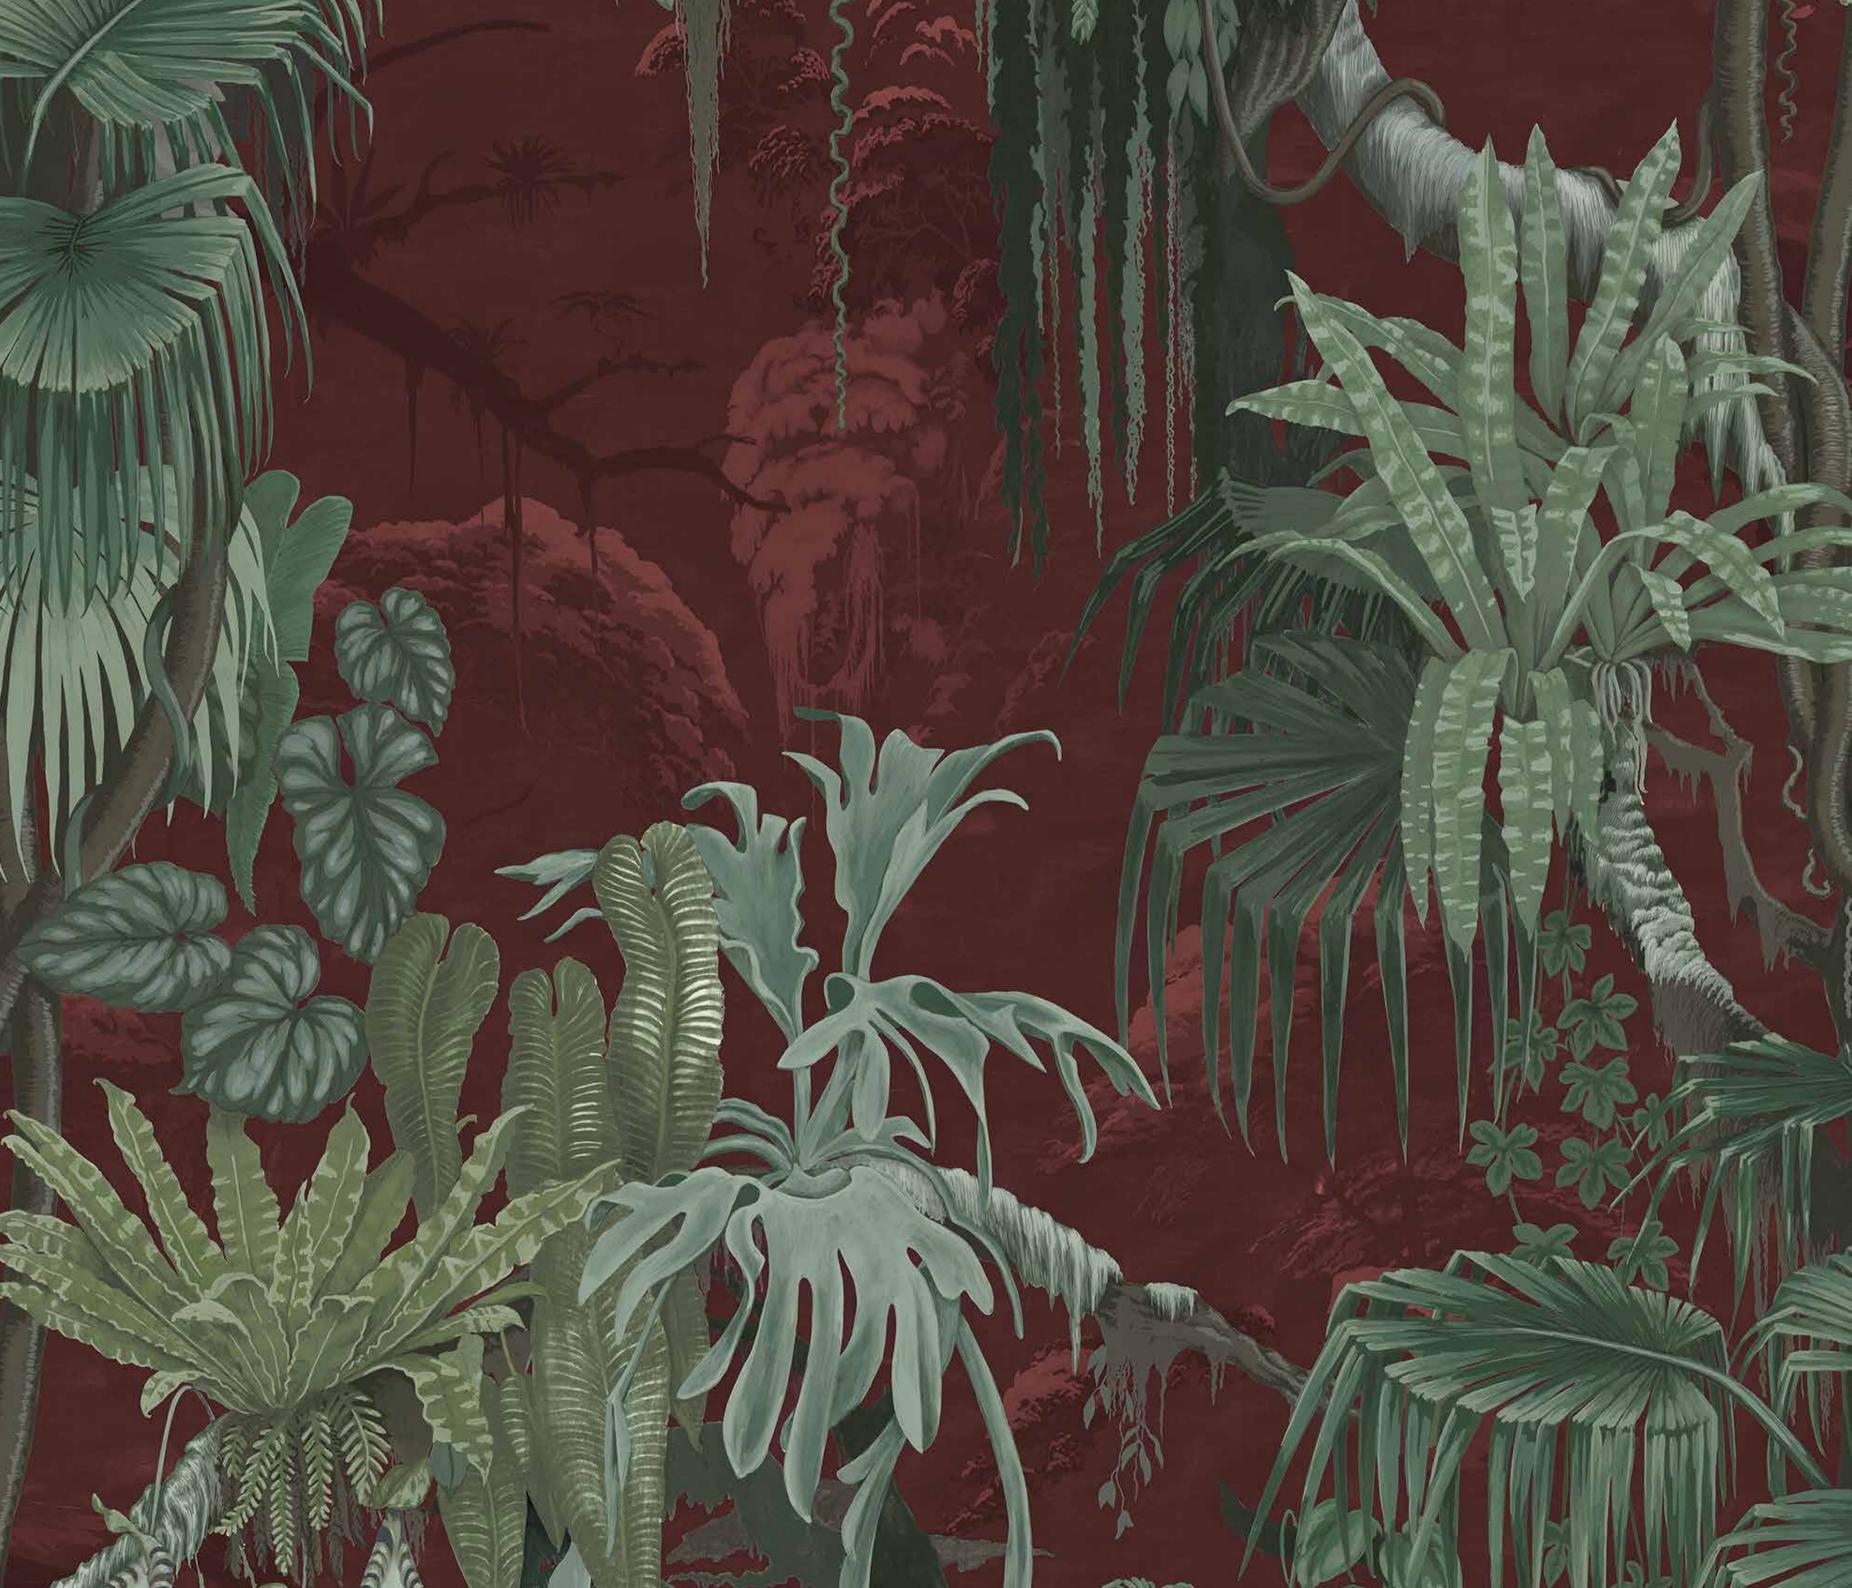

SAINT SEBASTIAN, PISTACHIO

Extravagant tree crowns adorn this toile that comes in a linen texture and four easy-to-match colors.

JARDIN, RED VELVET

The brushstrokes of the pattern were originally performed in oil on canvas, with a stunning effect on the wallpaper that gives your boudoir a romantic feel.