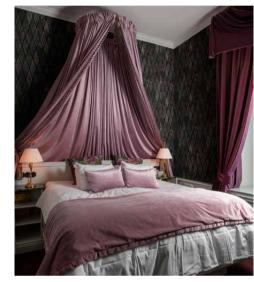

# SAINT SEBASTIAN, PISTACHIO

Extravagant tree crowns adorn this toile that comes in a linen texture and four easy-to-match colors.

SAINT SEBASTIAN, SAND

Elegant but with a contemporary edge, we believe Saint Sebastian will be a future classic.