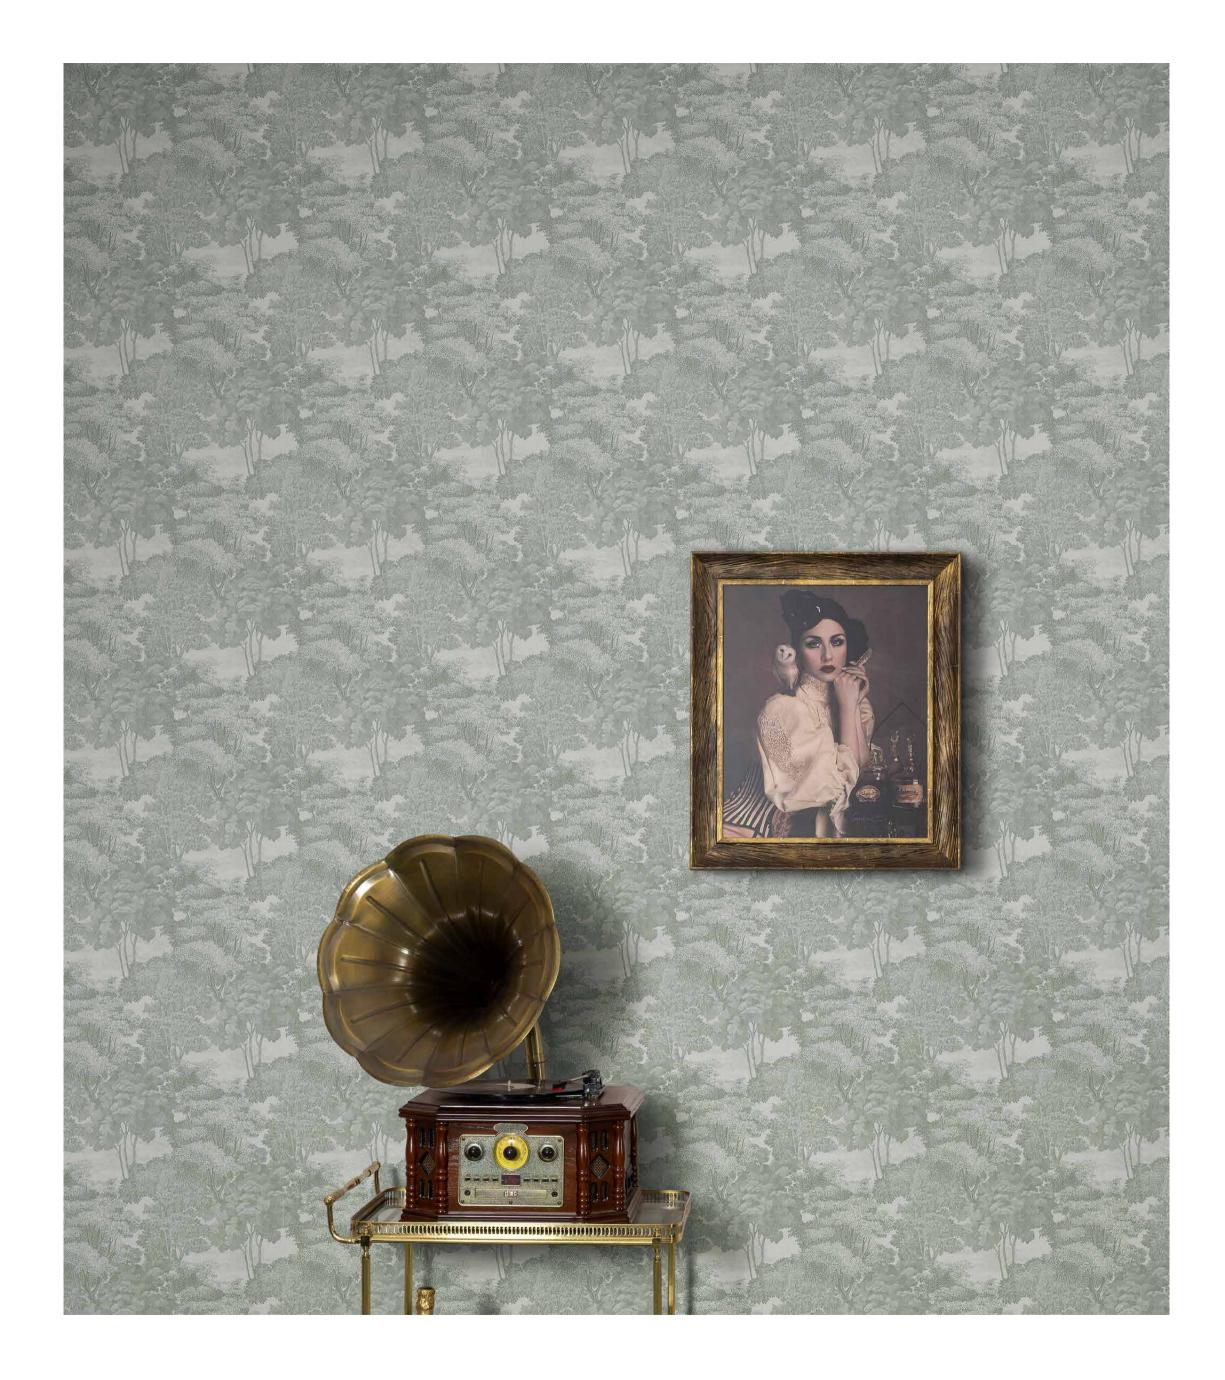

FURADA, TEAL page 52

SAINT SEBASTIAN, PISTACHIO page 70

TOLEDO, PEARL

The pattern is hand-painted with plenty of details, and the four colors are picked to fit well with current decorating trends.

MARMARIS, CLOUD