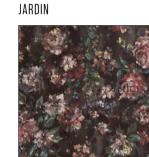

SAINT SEBASTIAN, PISTACHIO

Extravagant tree crowns adorn this toile that comes in a linen texture and four easy-to-match colors.

JARDIN, RED VELVET

The brushstrokes of the pattern were originally performed in oil on canvas, with a stunning effect on the wallpaper that gives your boudoir a romantic feel.