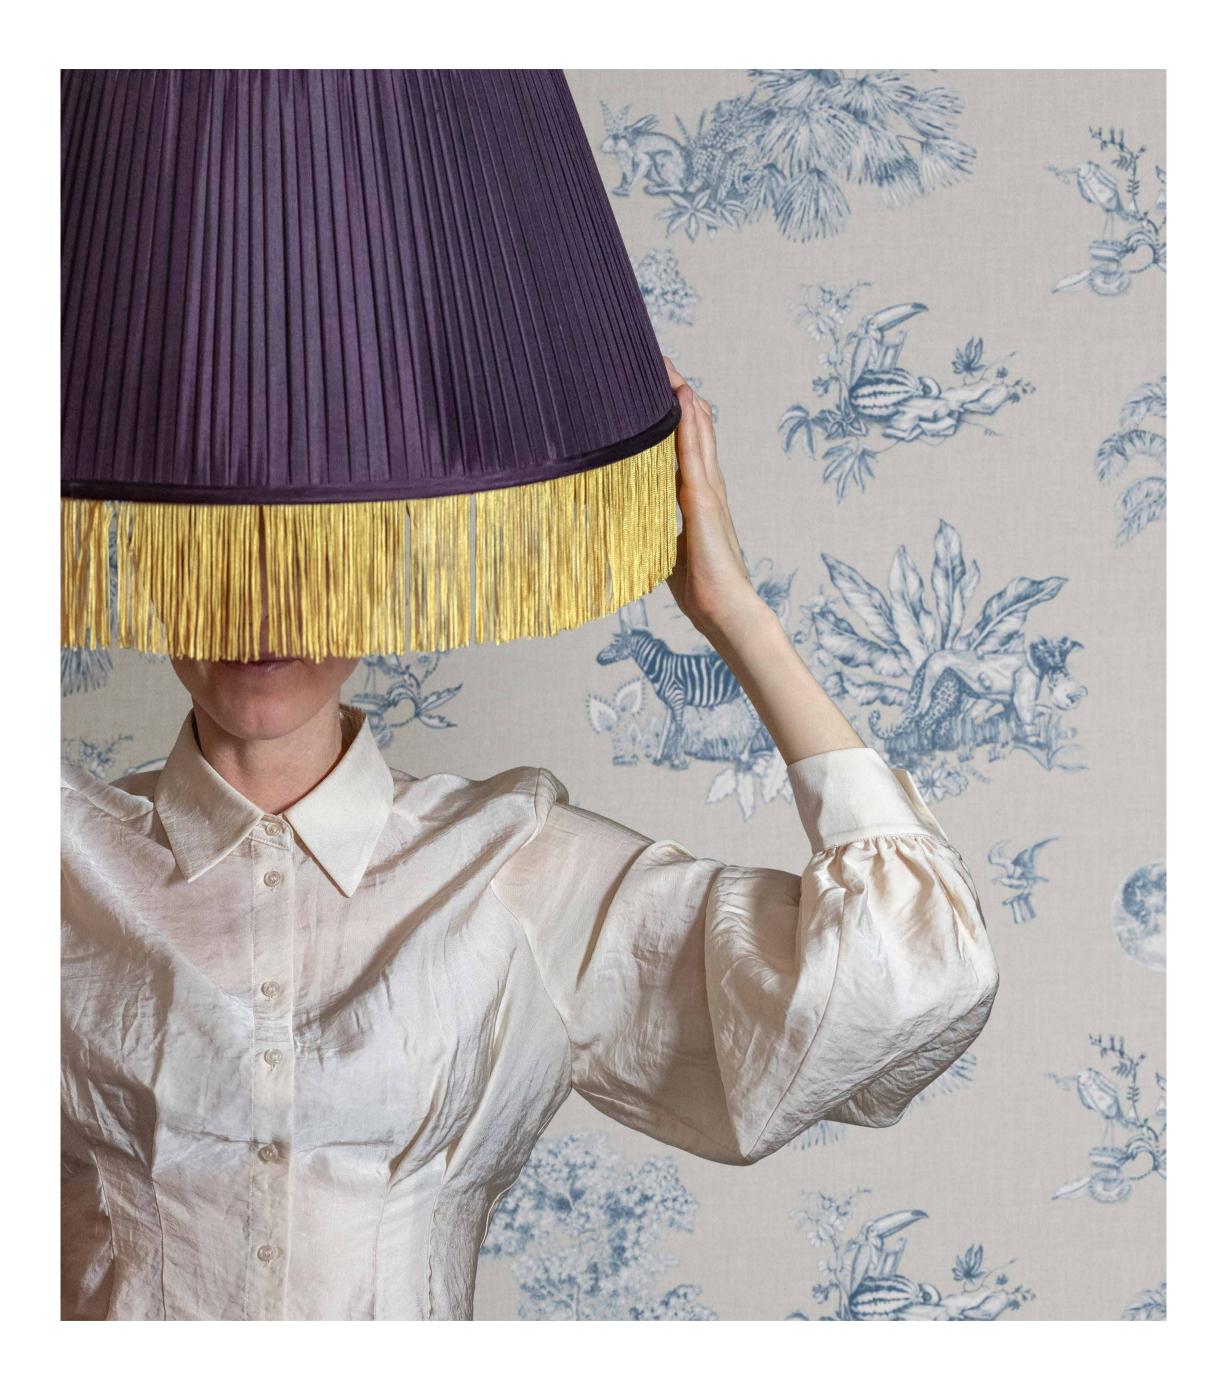

ARLON, TEAL

A straightlaced stripe gives structure to the lush mish-mash of flowers and animals here.

MARMARIS, PEACOCK

Inspired by the tile-covered walls of a Turkish hamam, this pattern gives time for reflection and meditation.

### ANGLESSY

Cloud R17481 - Page 20

Rust R17482 – Page 17

Teal R17483 - Page 54, 65

Teal R17541 – Page 21

Green R17542 - Page 43