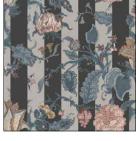

ARLON, TEAL

A straightlaced stripe gives structure to the lush mish-mash of flowers and animals here.

MARMARIS, PEACOCK

Inspired by the tile-covered walls of a Turkish hamam, this pattern gives time for reflection and meditation.

FURADA, SAGE

A paradise untouched by humans. Our wallpaper Furada is inspired by a historic place in Brazil.

ARLON, GREEN

This is a wallpaper for those who dare, but the stripes do hold the pattern together and enable you to use the paper in a whole room.