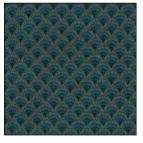

ARLON, TEAL

A straightlaced stripe gives structure to the lush mish-mash of flowers and animals here.

MARMARIS, PEACOCK

Inspired by the tile-covered walls of a Turkish hamam, this pattern gives time for reflection and meditation.

#### MARMARIS

Peacock R17471 – Page 24

Cloud R17472 – Page 7

Coral R17473 - Page 33

Teal R17571 – Page 8

Pearl R17572 - Page 11

Graphite R17531 - Page 64, 74

Slate R17532 - Page 73