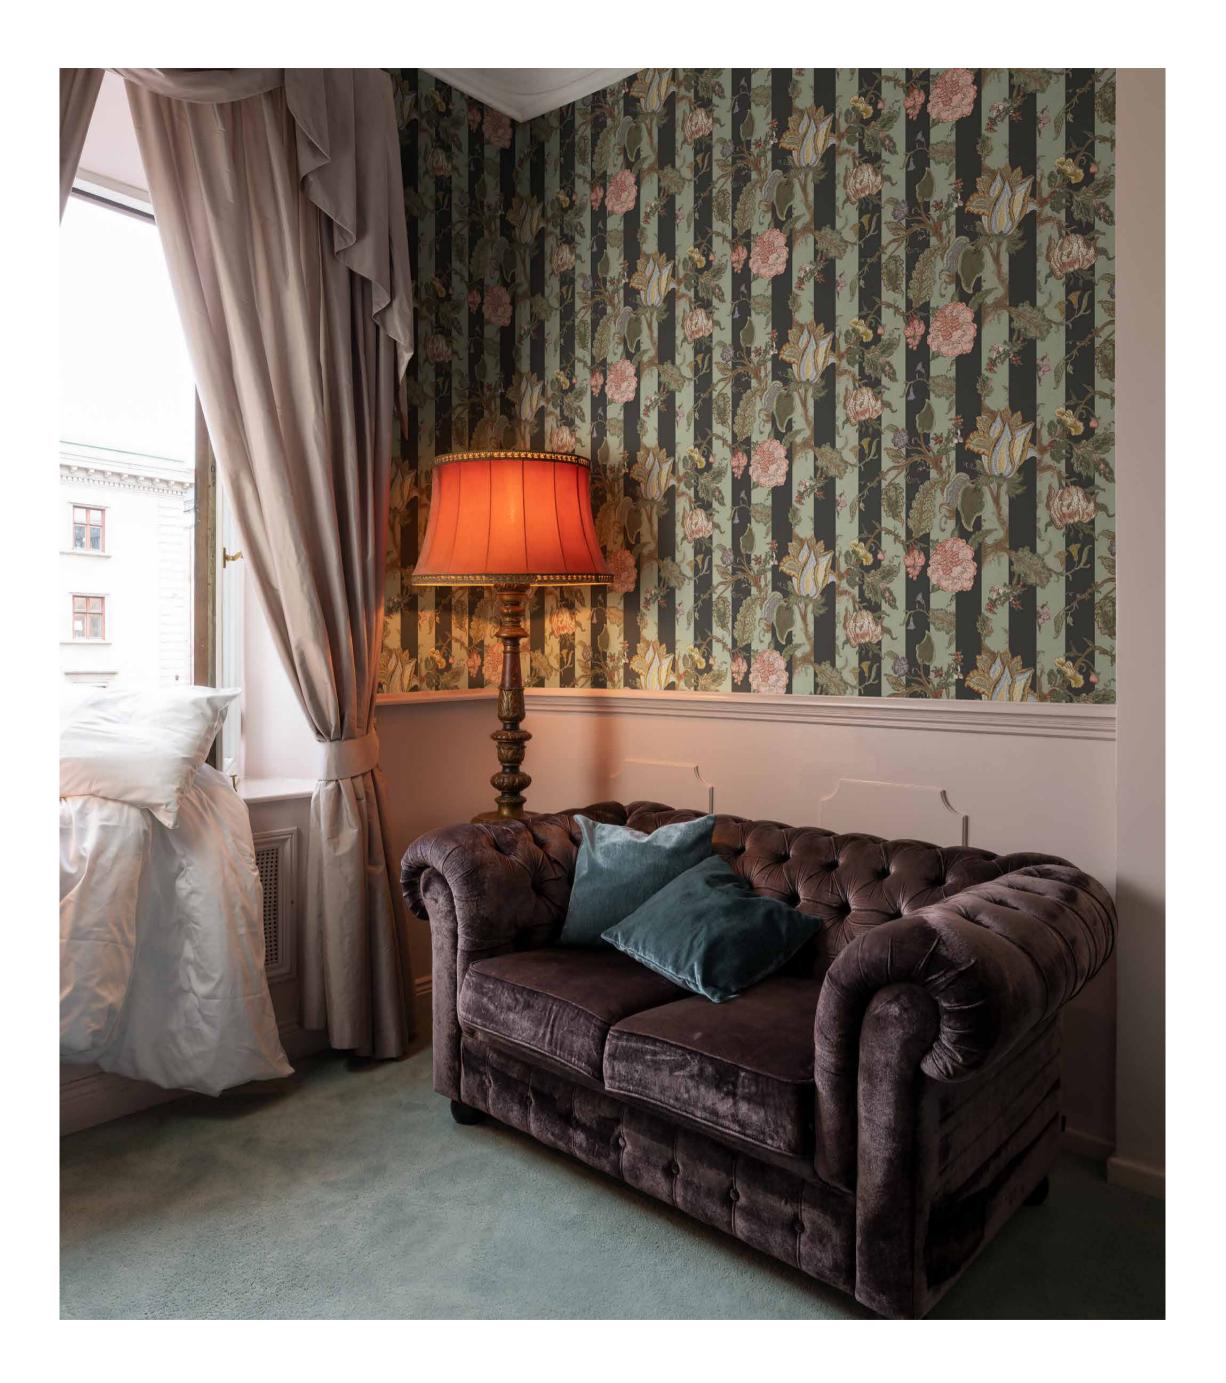

ARLON, TEAL

A straightlaced stripe gives structure to the lush mish-mash of flowers and animals here.

MARMARIS, PEACOCK

Inspired by the tile-covered walls of a Turkish hamam, this pattern gives time for reflection and meditation.