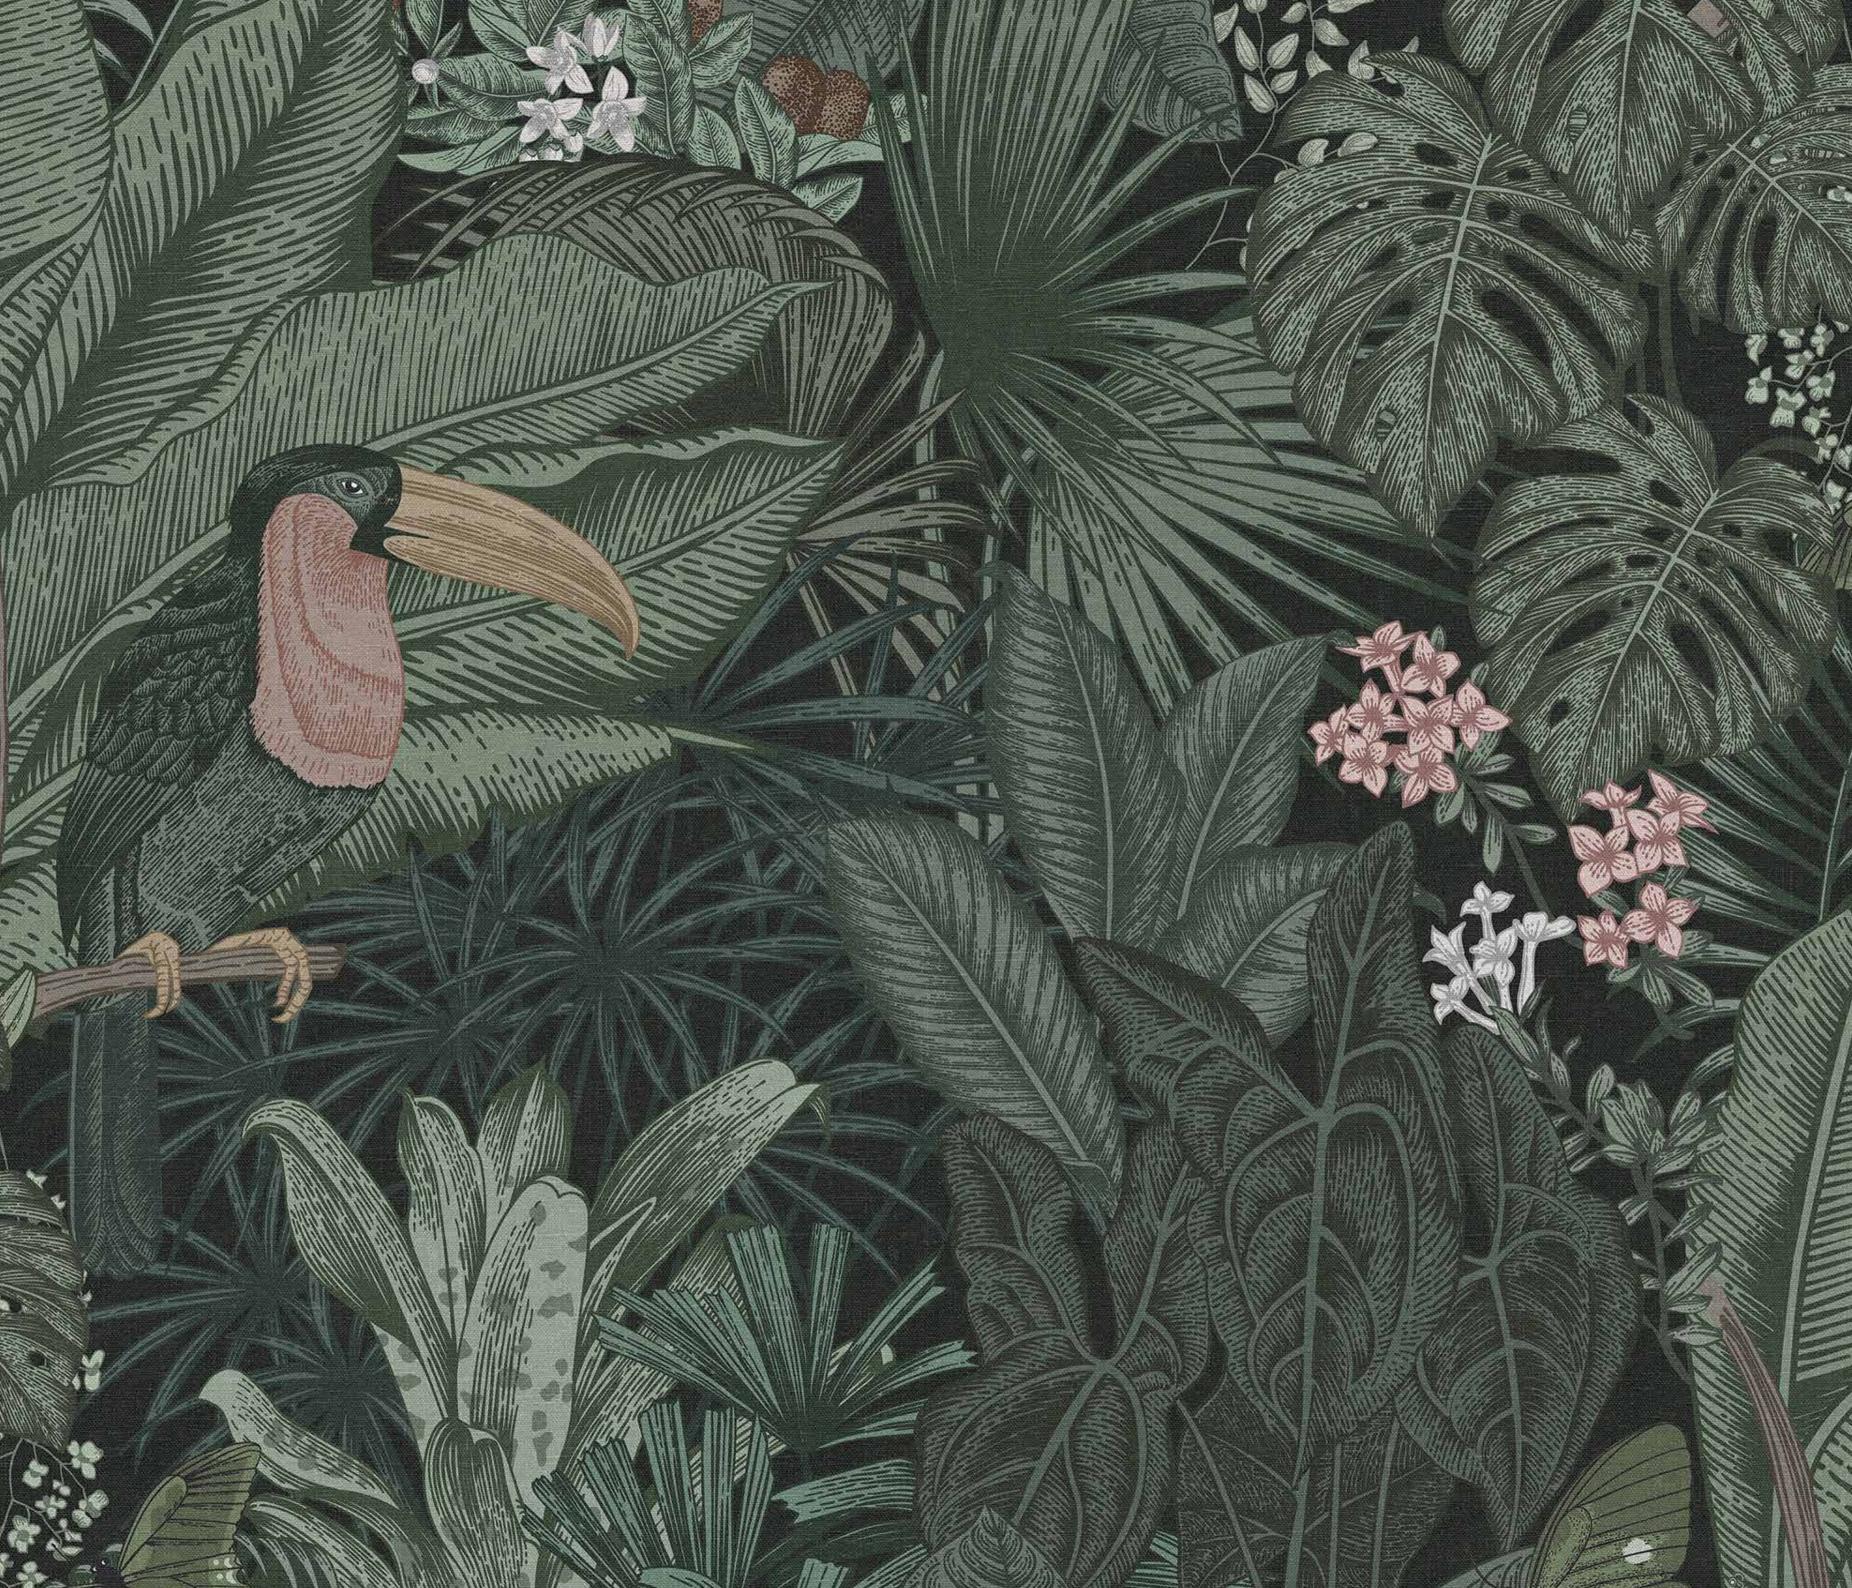

CORNWALL, EMERALD

A window to another world, where you can snuggle up and watch the raindrops slowly drizzle over the English landscape.

SOHO, FERN

CAMEROON, FERN

Traveling in your mind was the aim of this wallpaper, which pulsates with verdant life and lush leaves.

#### CAMEROON

Fern R17581 – Page 29

Fern R17561 – Page 37

Slate R17562 – Page 58

Slate R17521 – Page 68

Graphite R17522 – Page 60

Emerald R17451 - Page 25