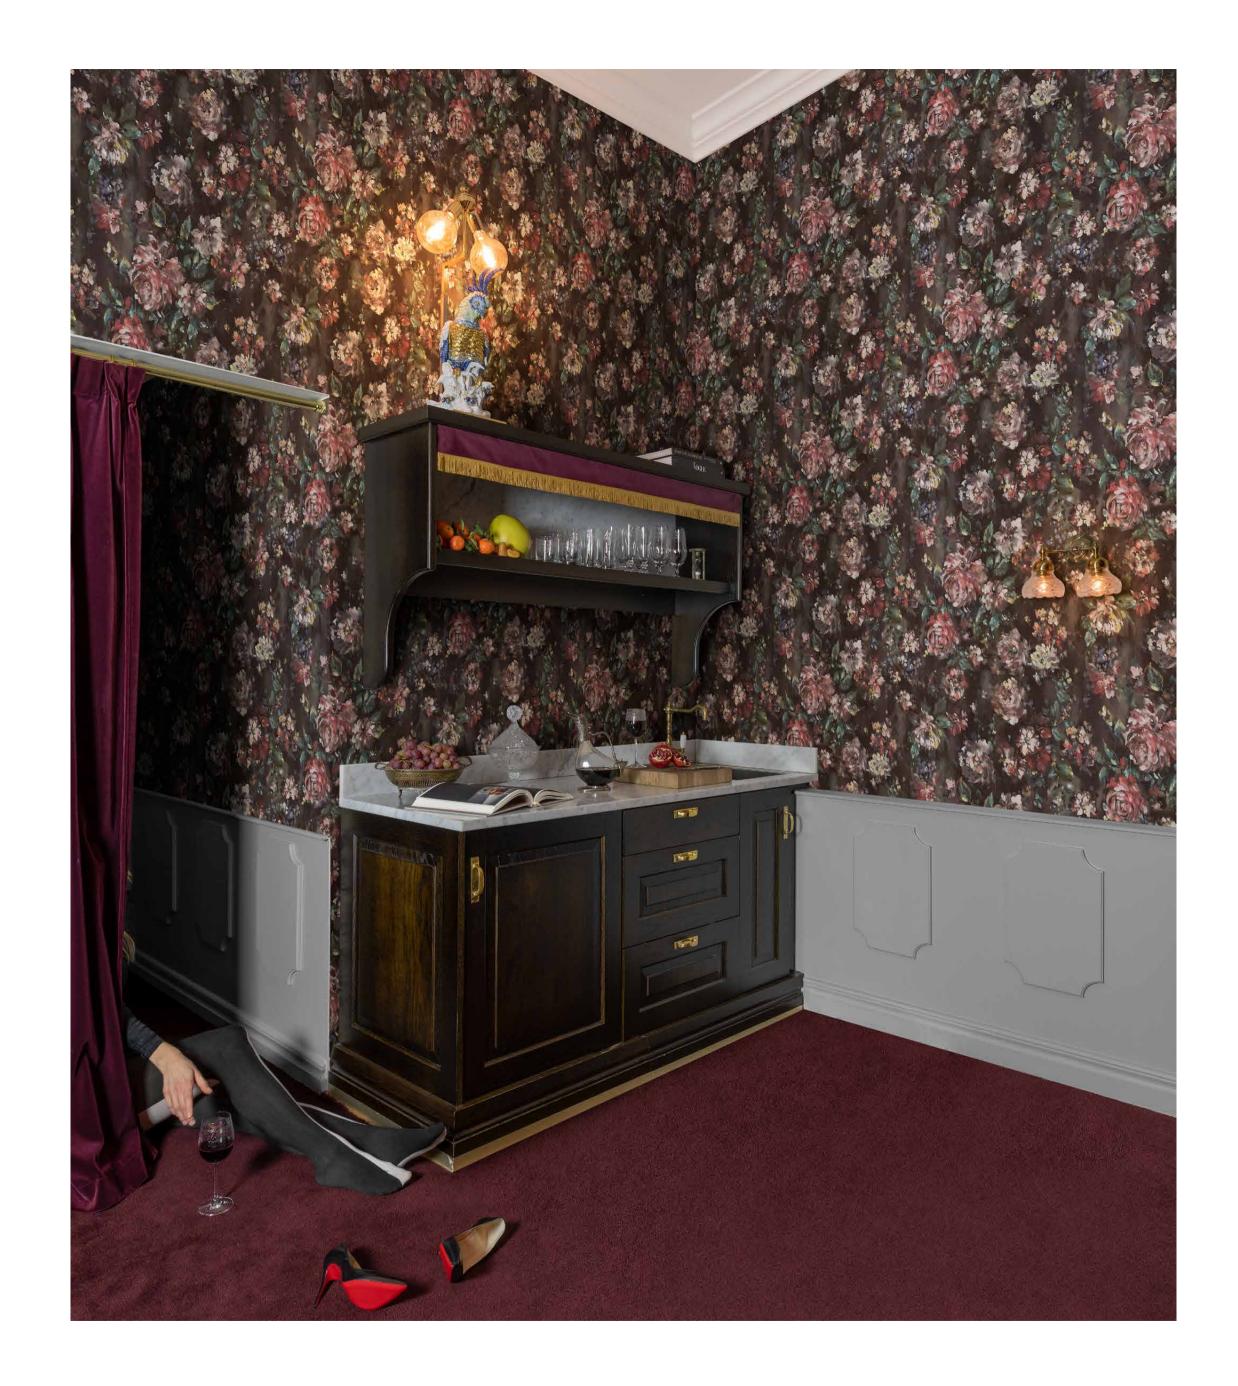

SAINT SEBASTIAN, PISTACHIO

Extravagant tree crowns adorn this toile that comes in a linen texture and four easy-to-match colors.

JARDIN, RED VELVET

The brushstrokes of the pattern were originally performed in oil on canvas, with a stunning effect on the wallpaper that gives your boudoir a romantic feel.