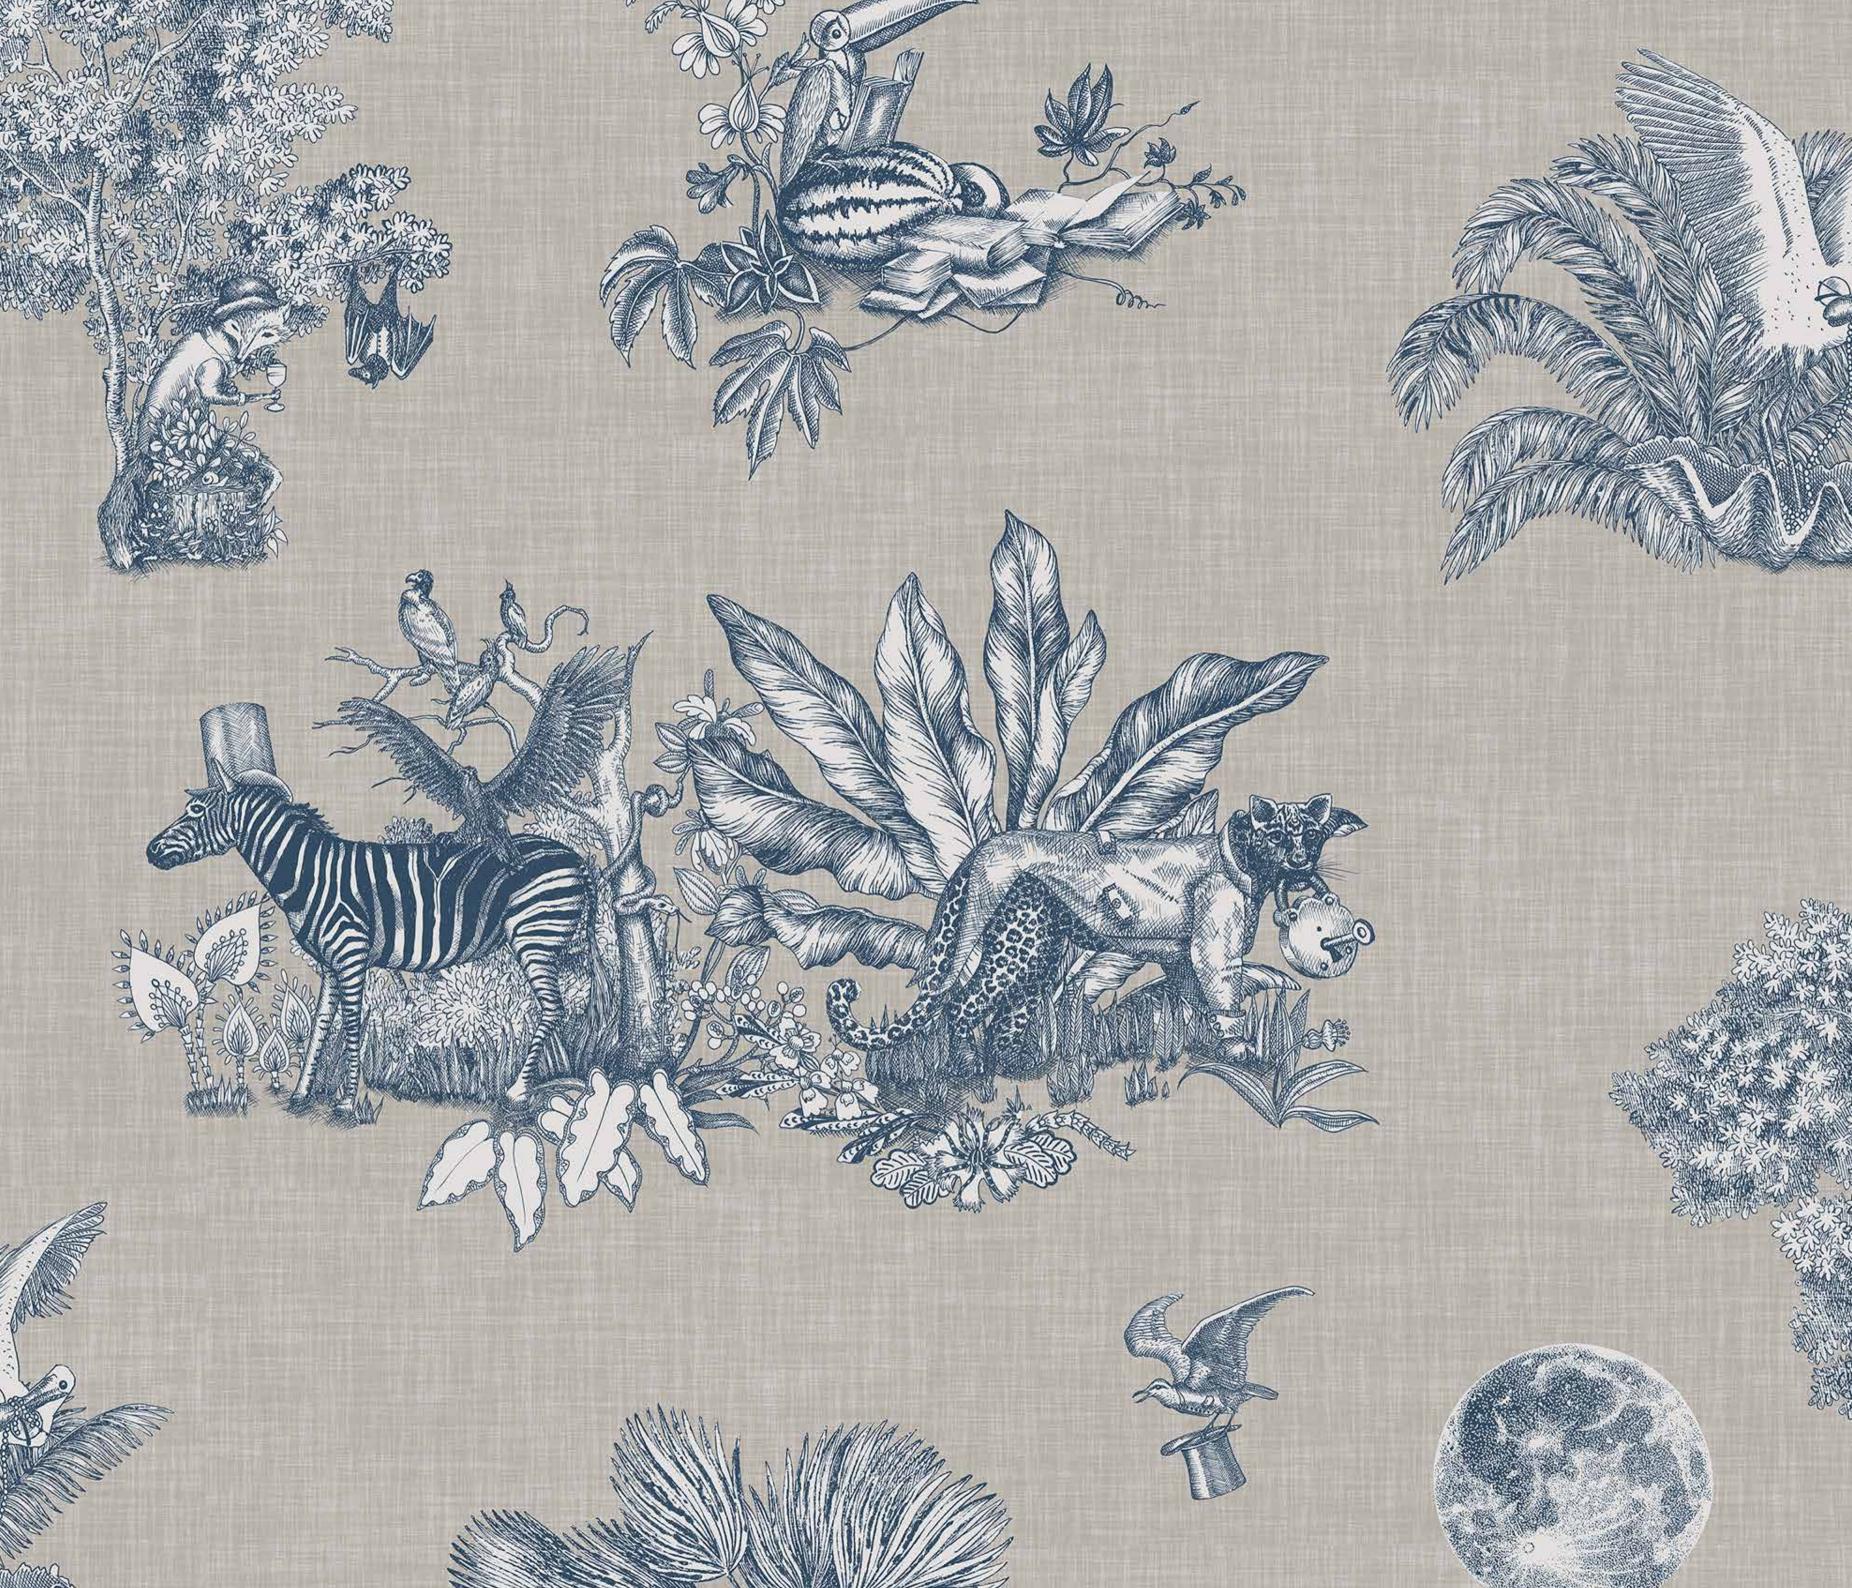

ARLON, TEAL

A straightlaced stripe gives structure to the lush mish-mash of flowers and animals here.

MARMARIS, PEACOCK

Inspired by the tile-covered walls of a Turkish hamam, this pattern gives time for reflection and meditation.

### ANGLESSY

Cloud R17481 - Page 20

Rust R17482 – Page 17

Teal R17483 - Page 54, 65

Teal R17541 – Page 21

Green R17542 - Page 43