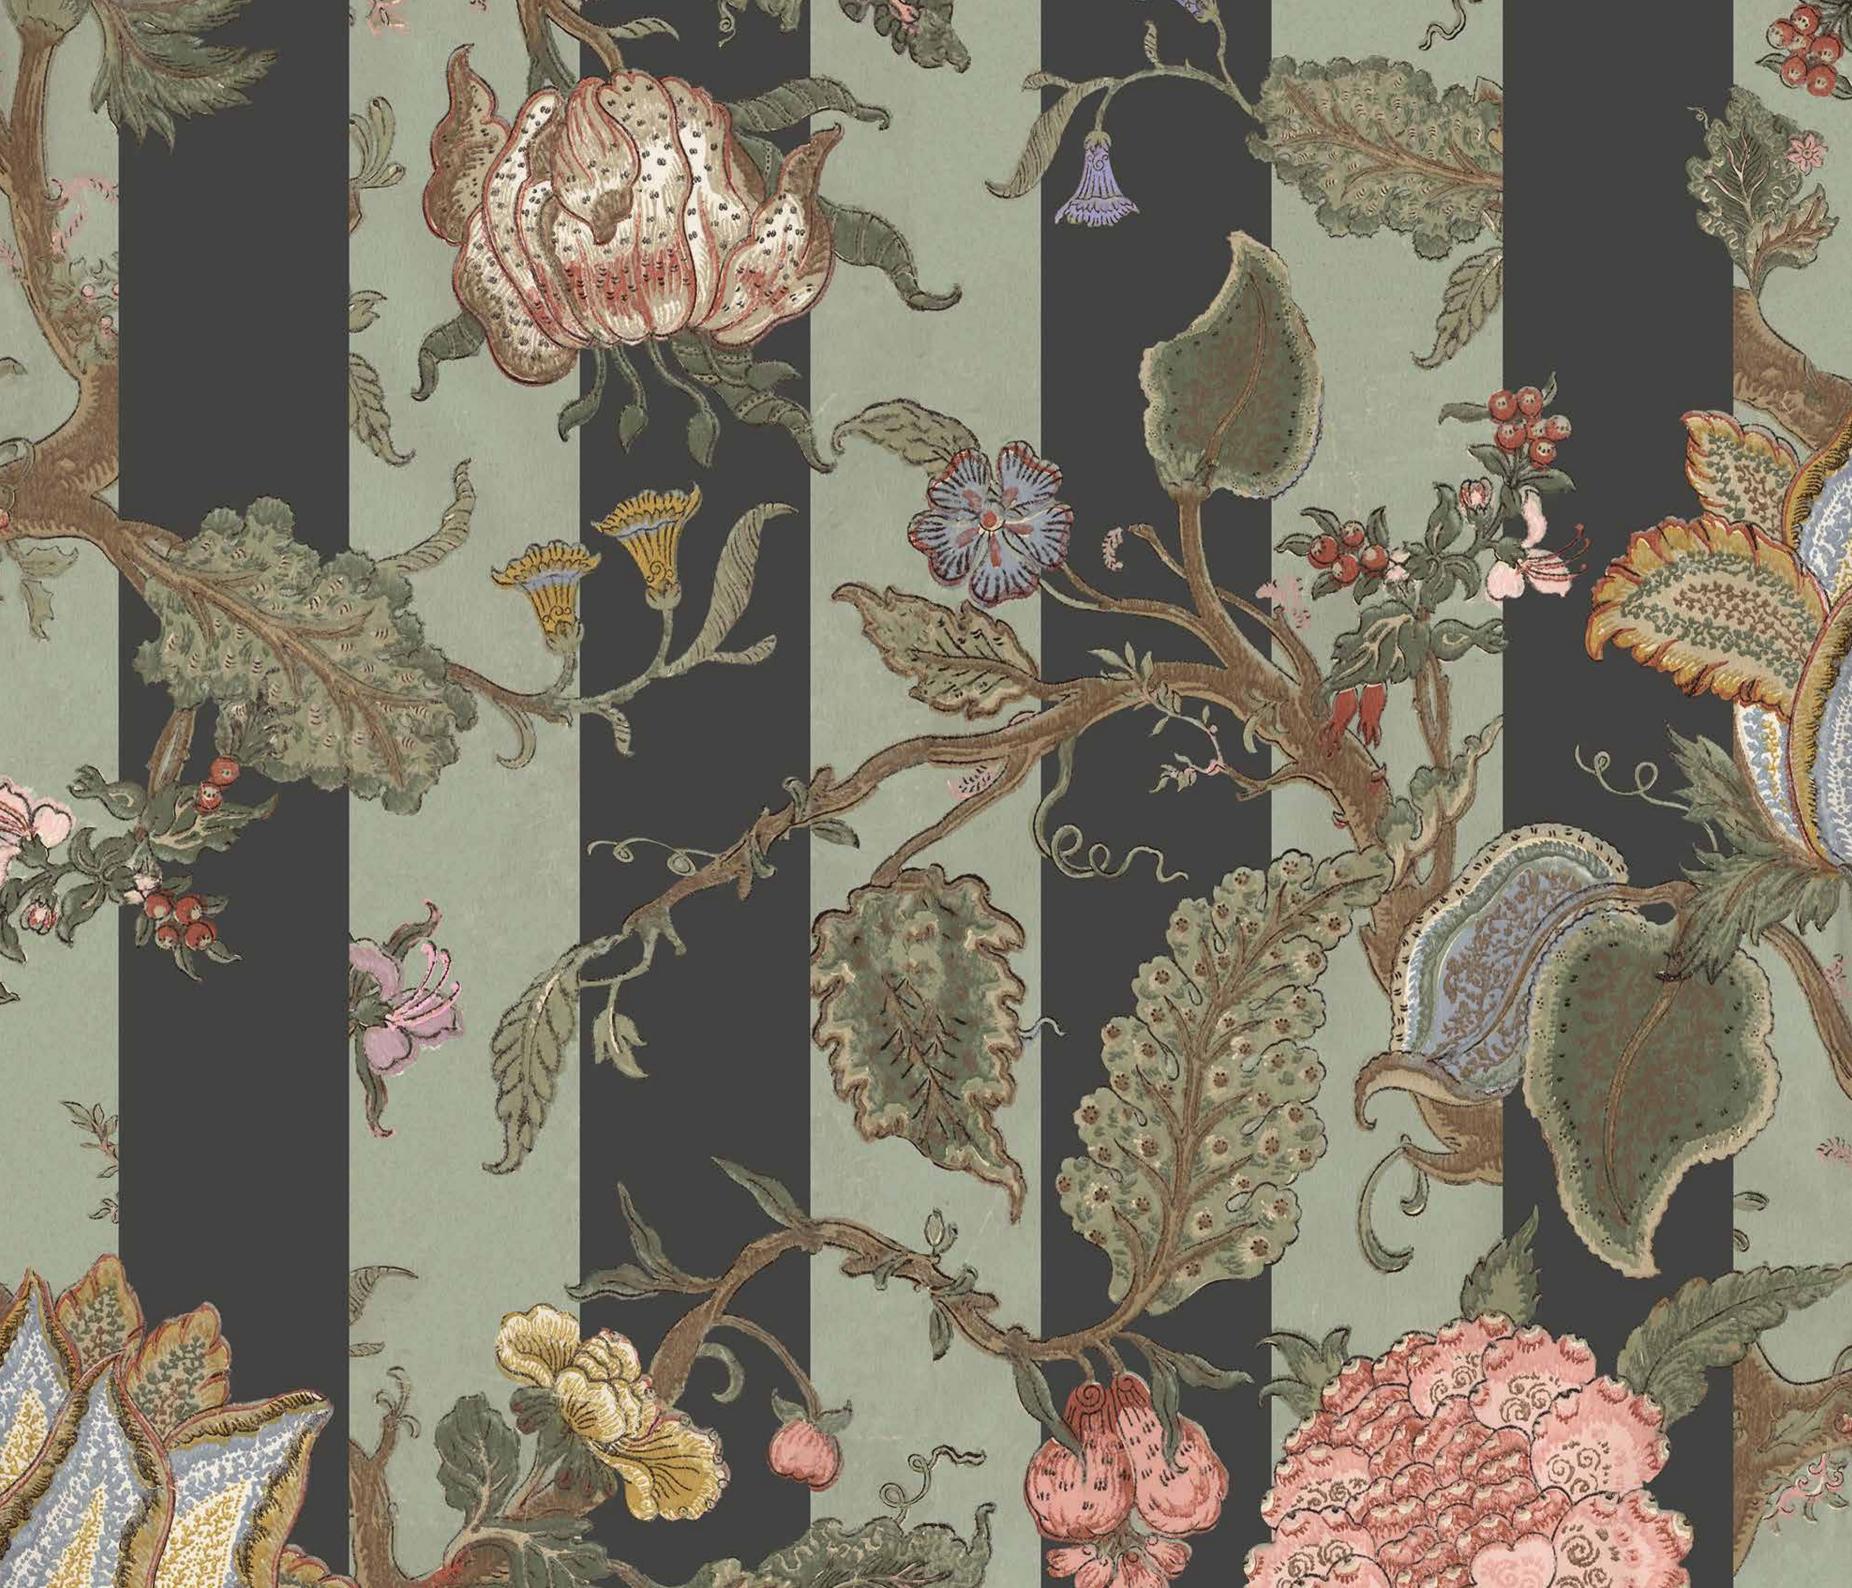

ARLON, TEAL

A straightlaced stripe gives structure to the lush mish-mash of flowers and animals here.

MARMARIS, PEACOCK

Inspired by the tile-covered walls of a Turkish hamam, this pattern gives time for reflection and meditation.