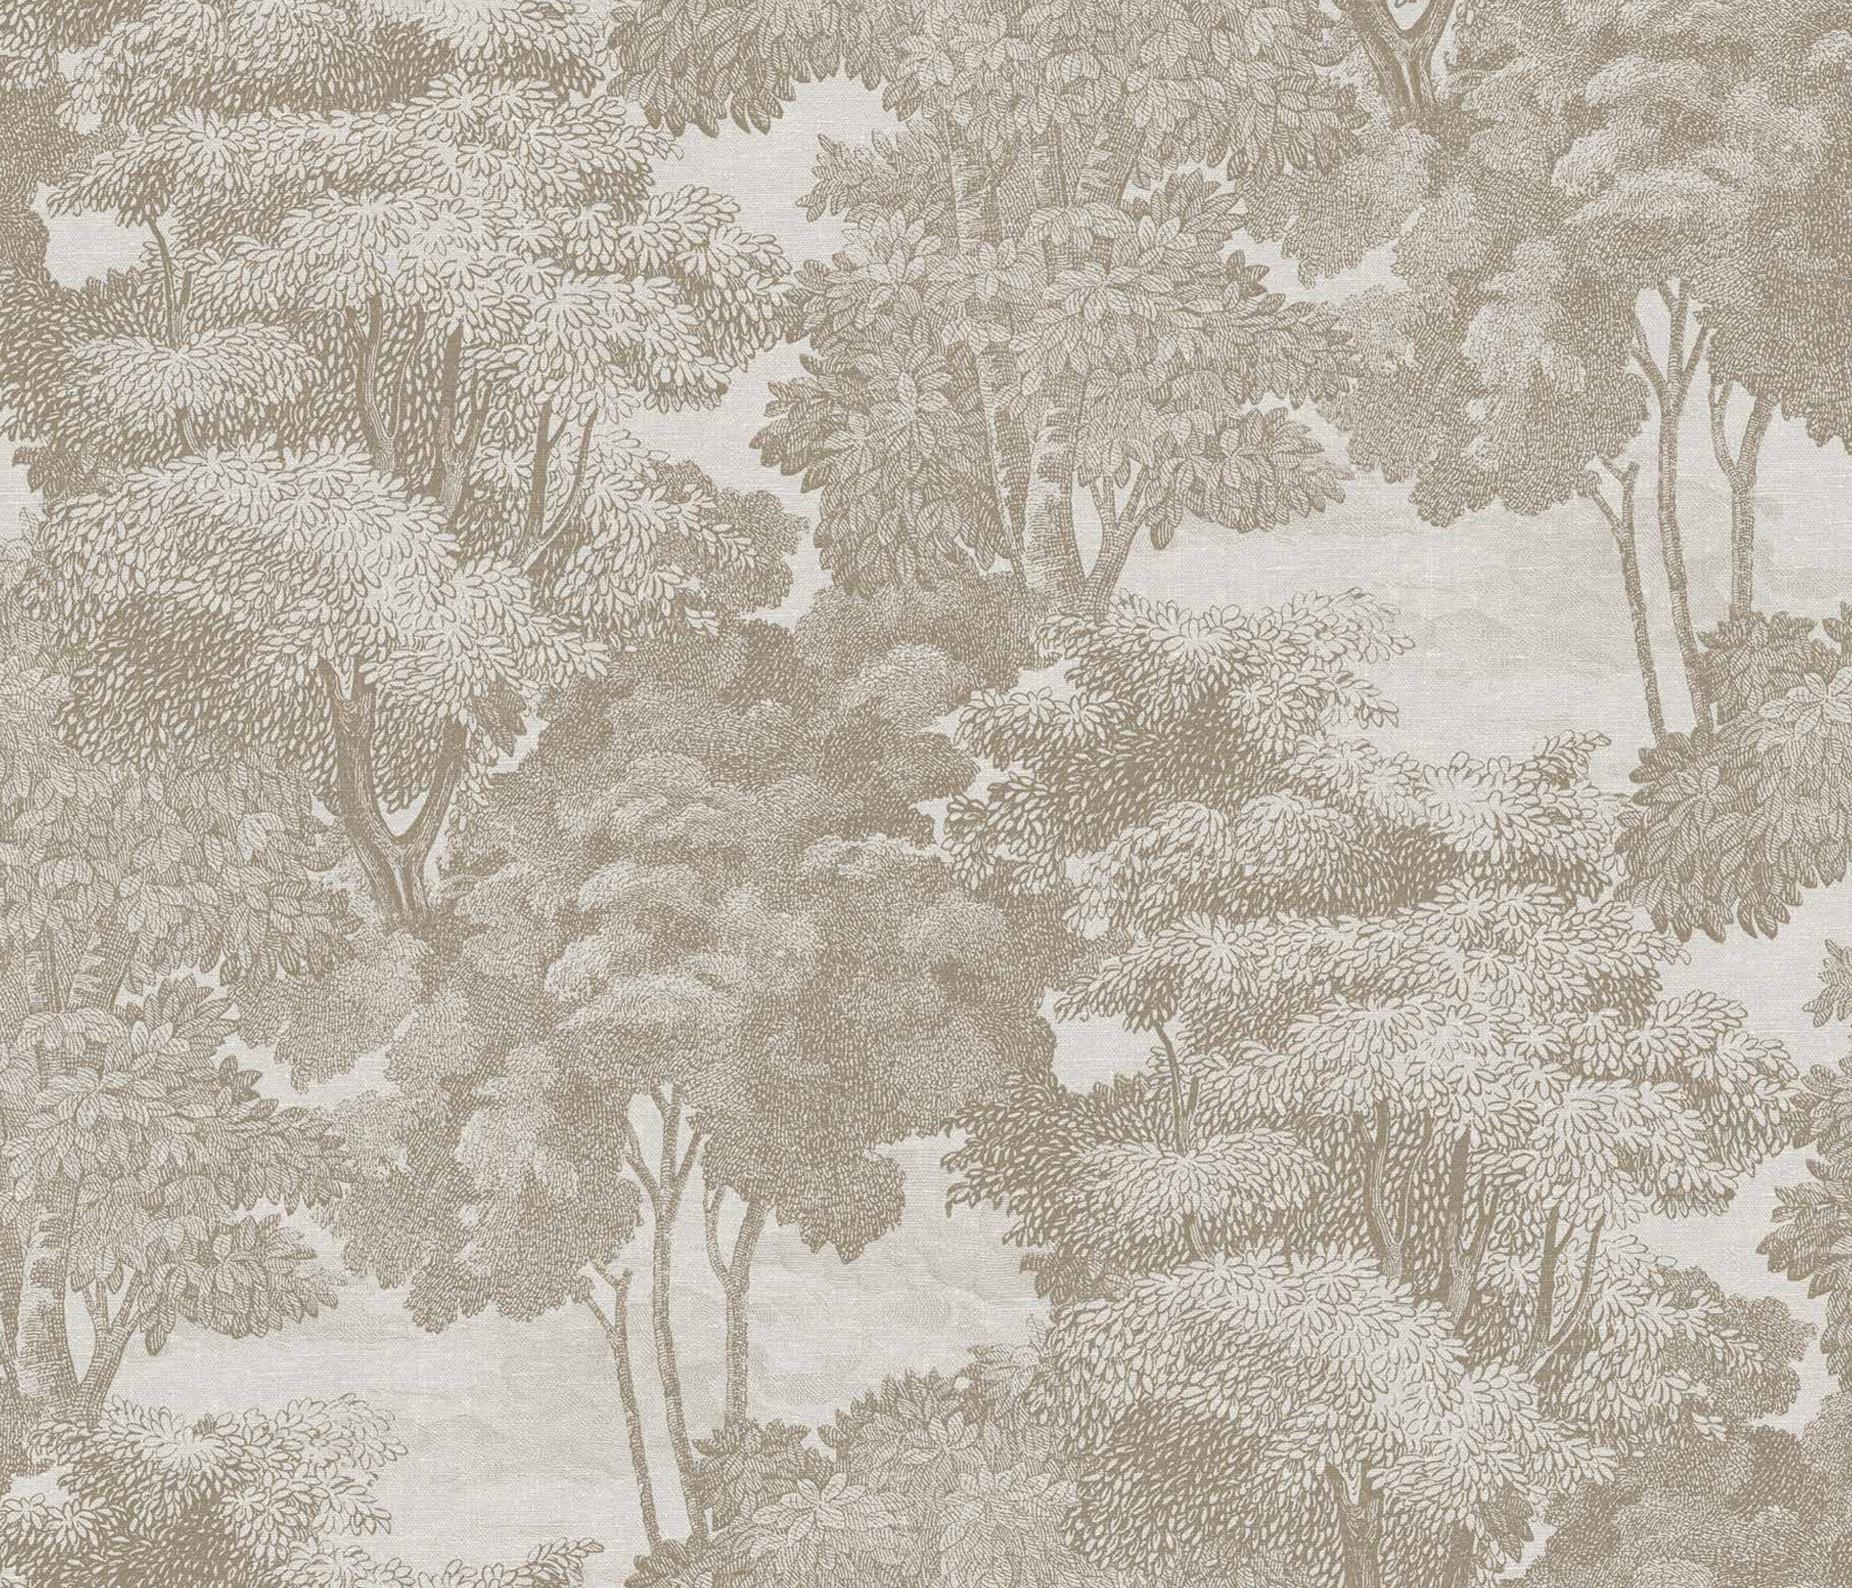

FURADA, TEAL page 52

SAINT SEBASTIAN, PISTACHIO page 70

TOLEDO, PEARL

The pattern is hand-painted with plenty of details, and the four colors are picked to fit well with current decorating trends.

MARMARIS, CLOUD