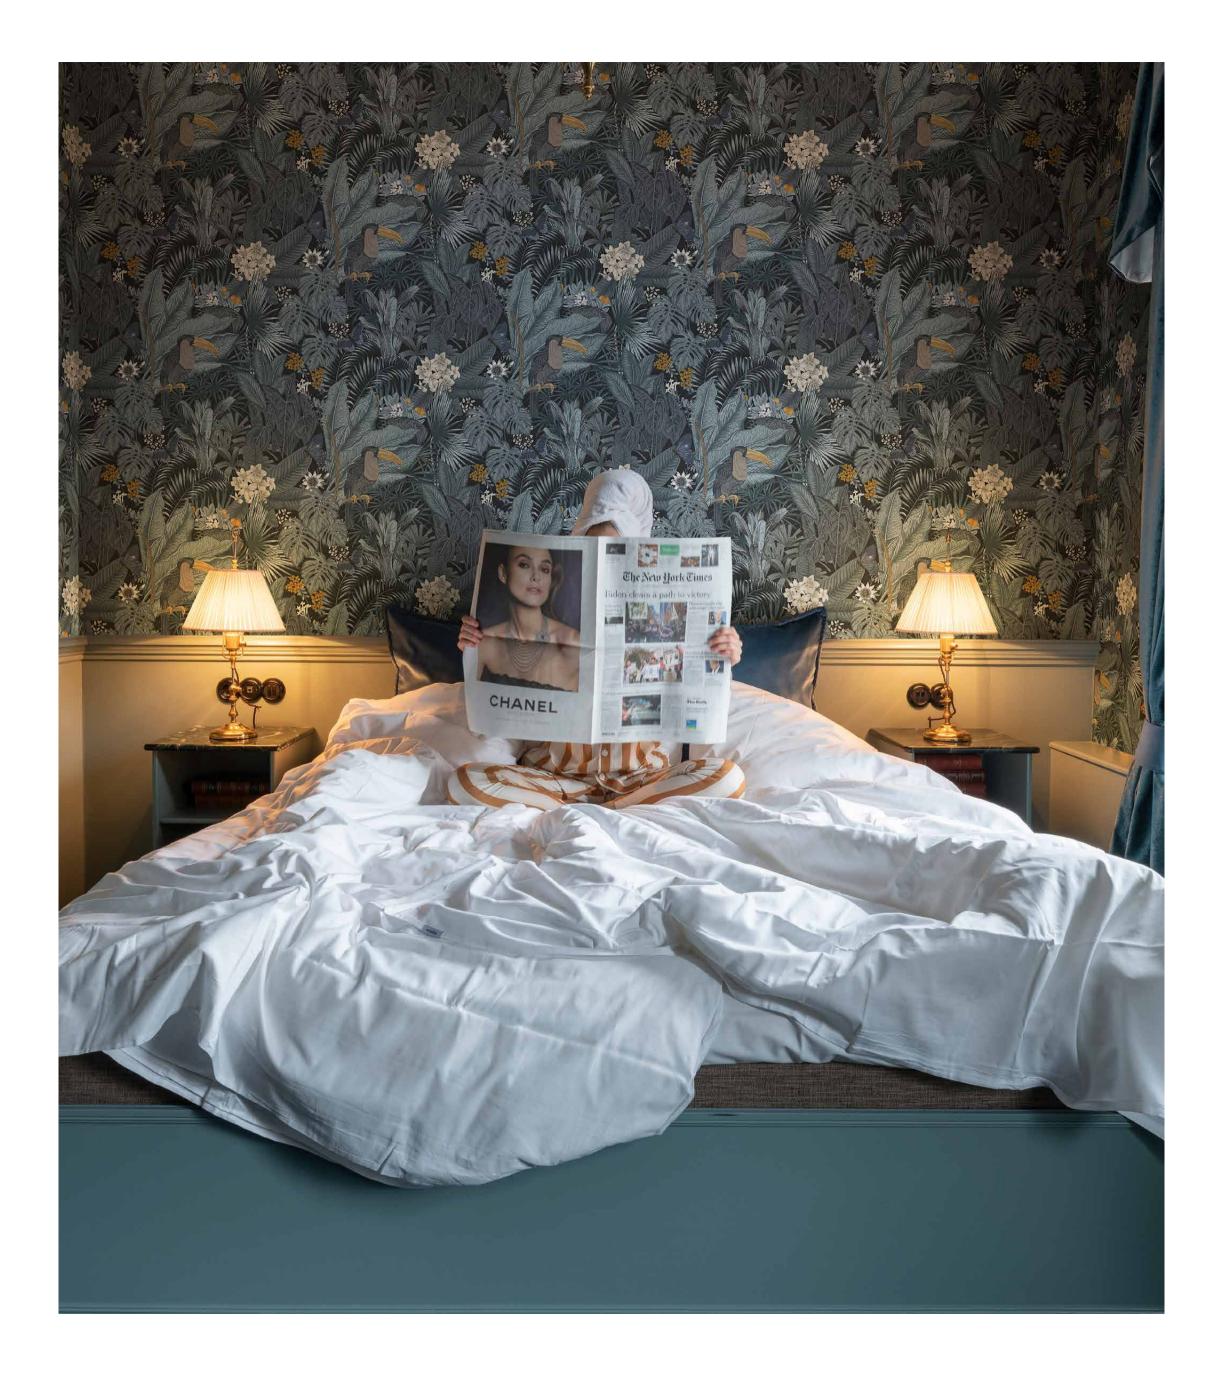

AMAZON, FERN

Want to explore the teeming life of the rainforest – without leaving your front room?

MARMARIS, CORAL

The classic shapes are drawn by hand and sit just as well in a modern room as in a more classic environment – all according to your personal preference.