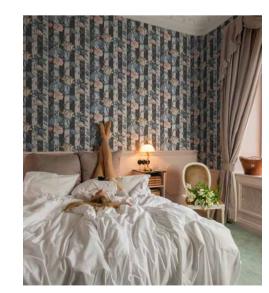

ARLON, TEAL

A straightlaced stripe gives structure to the lush mish-mash of flowers and animals here.

MARMARIS, PEACOCK

Inspired by the tile-covered walls of a Turkish hamam, this pattern gives time for reflection and meditation.

FURADA, SAGE

A paradise untouched by humans. Our wallpaper Furada is inspired by a historic place in Brazil.

ARLON, GREEN

This is a wallpaper for those who dare, but the stripes do hold the pattern together and enable you to use the paper in a whole room.