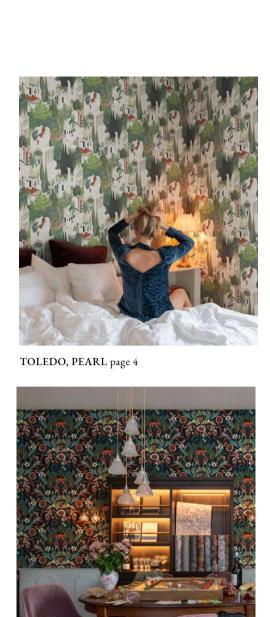

FURADA, TEAL page 52

SAINT SEBASTIAN, PISTACHIO page 70

TOLEDO, PEARL

The pattern is hand-painted with plenty of details, and the four colors are picked to fit well with current decorating trends.

MARMARIS, CLOUD

TOLEDO, JUNIPER

The pattern is hand-painted with plenty of details, and the three colors are picked to fit well with current decorating trends.

FURADA, TEAL

A paradise untouched by humans is what we find in the Furada wallpaper, inspired by a historic place in Brazil.

TOLEDO, GRAPHITE

The pattern is hand-painted with plenty of details, and the three colors are picked to fit well with current decorating trends.

AQUILA, TEAL

Dive deep to the reef and explore the worlds beneath the surface. Corals, shells and marine life create intricate patterns that can look complicated, but the wallpaper is easy to hang and fit.

#### SOHO

Fern R17551 - Page 28

Slate R17552 - Page 55

TOLEDO

Juniper R17511 – Page 50

Lemonade R17512 - Page 36

Pearl R17513 - Page 6

Graphite R17514 - Page 63