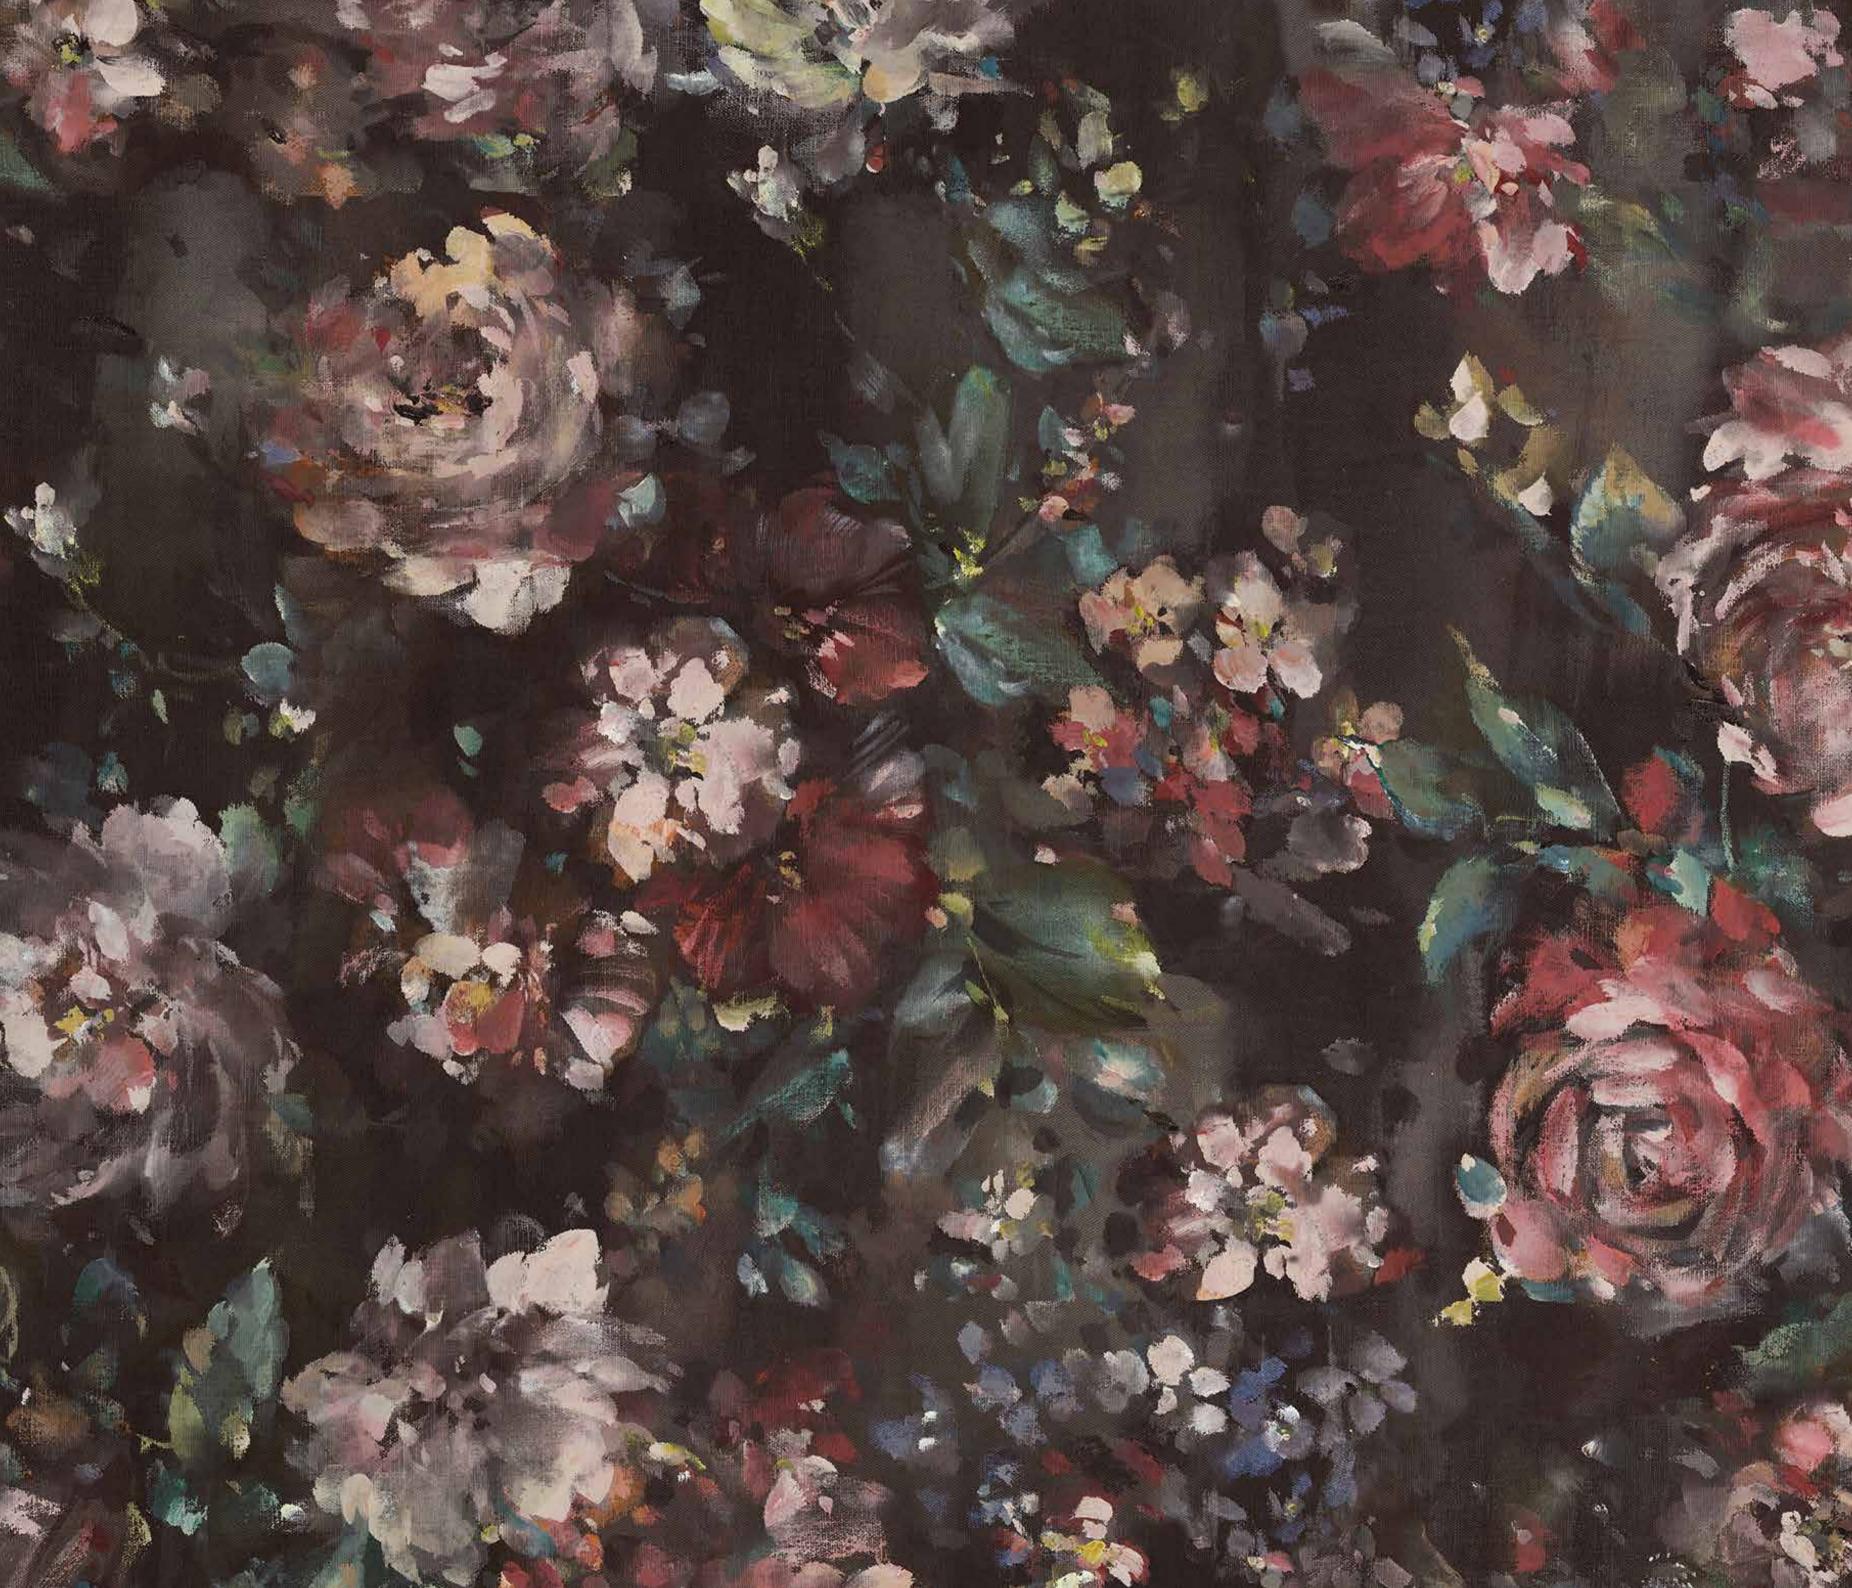

SAINT SEBASTIAN, PISTACHIO

Extravagant tree crowns adorn this toile that comes in a linen texture and four easy-to-match colors.

JARDIN, RED VELVET

The brushstrokes of the pattern were originally performed in oil on canvas, with a stunning effect on the wallpaper that gives your boudoir a romantic feel.