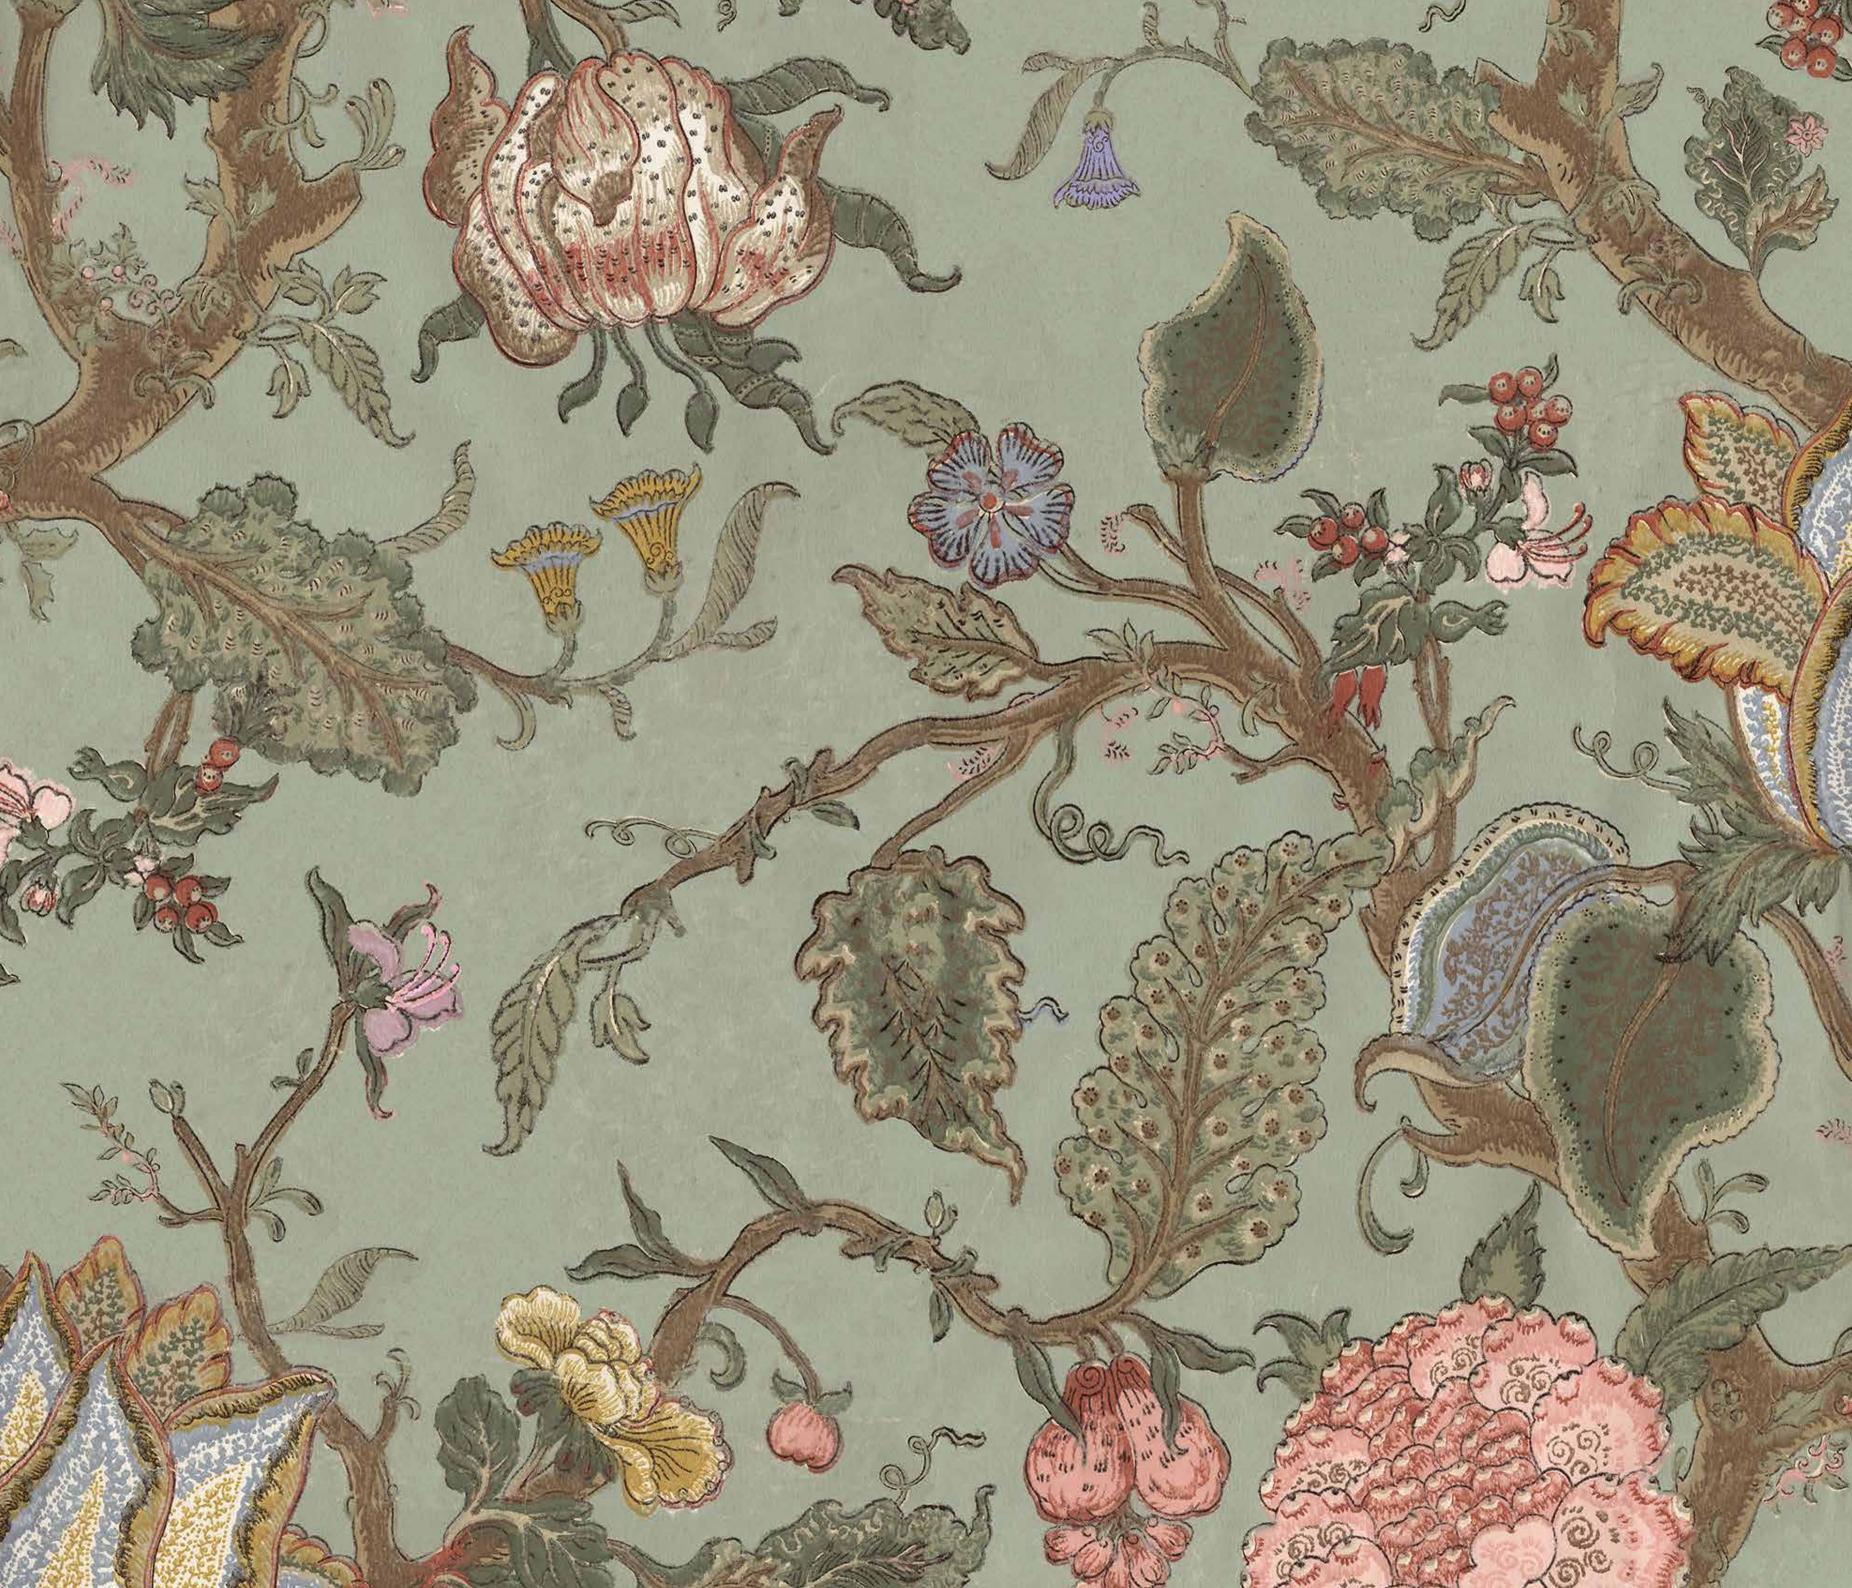

SAINT SEBASTIAN, PISTACHIO

Extravagant tree crowns adorn this toile that comes in a linen texture and four easy-to-match colors.

JARDIN, RED VELVET

The brushstrokes of the pattern were originally performed in oil on canvas, with a stunning effect on the wallpaper that gives your boudoir a romantic feel.