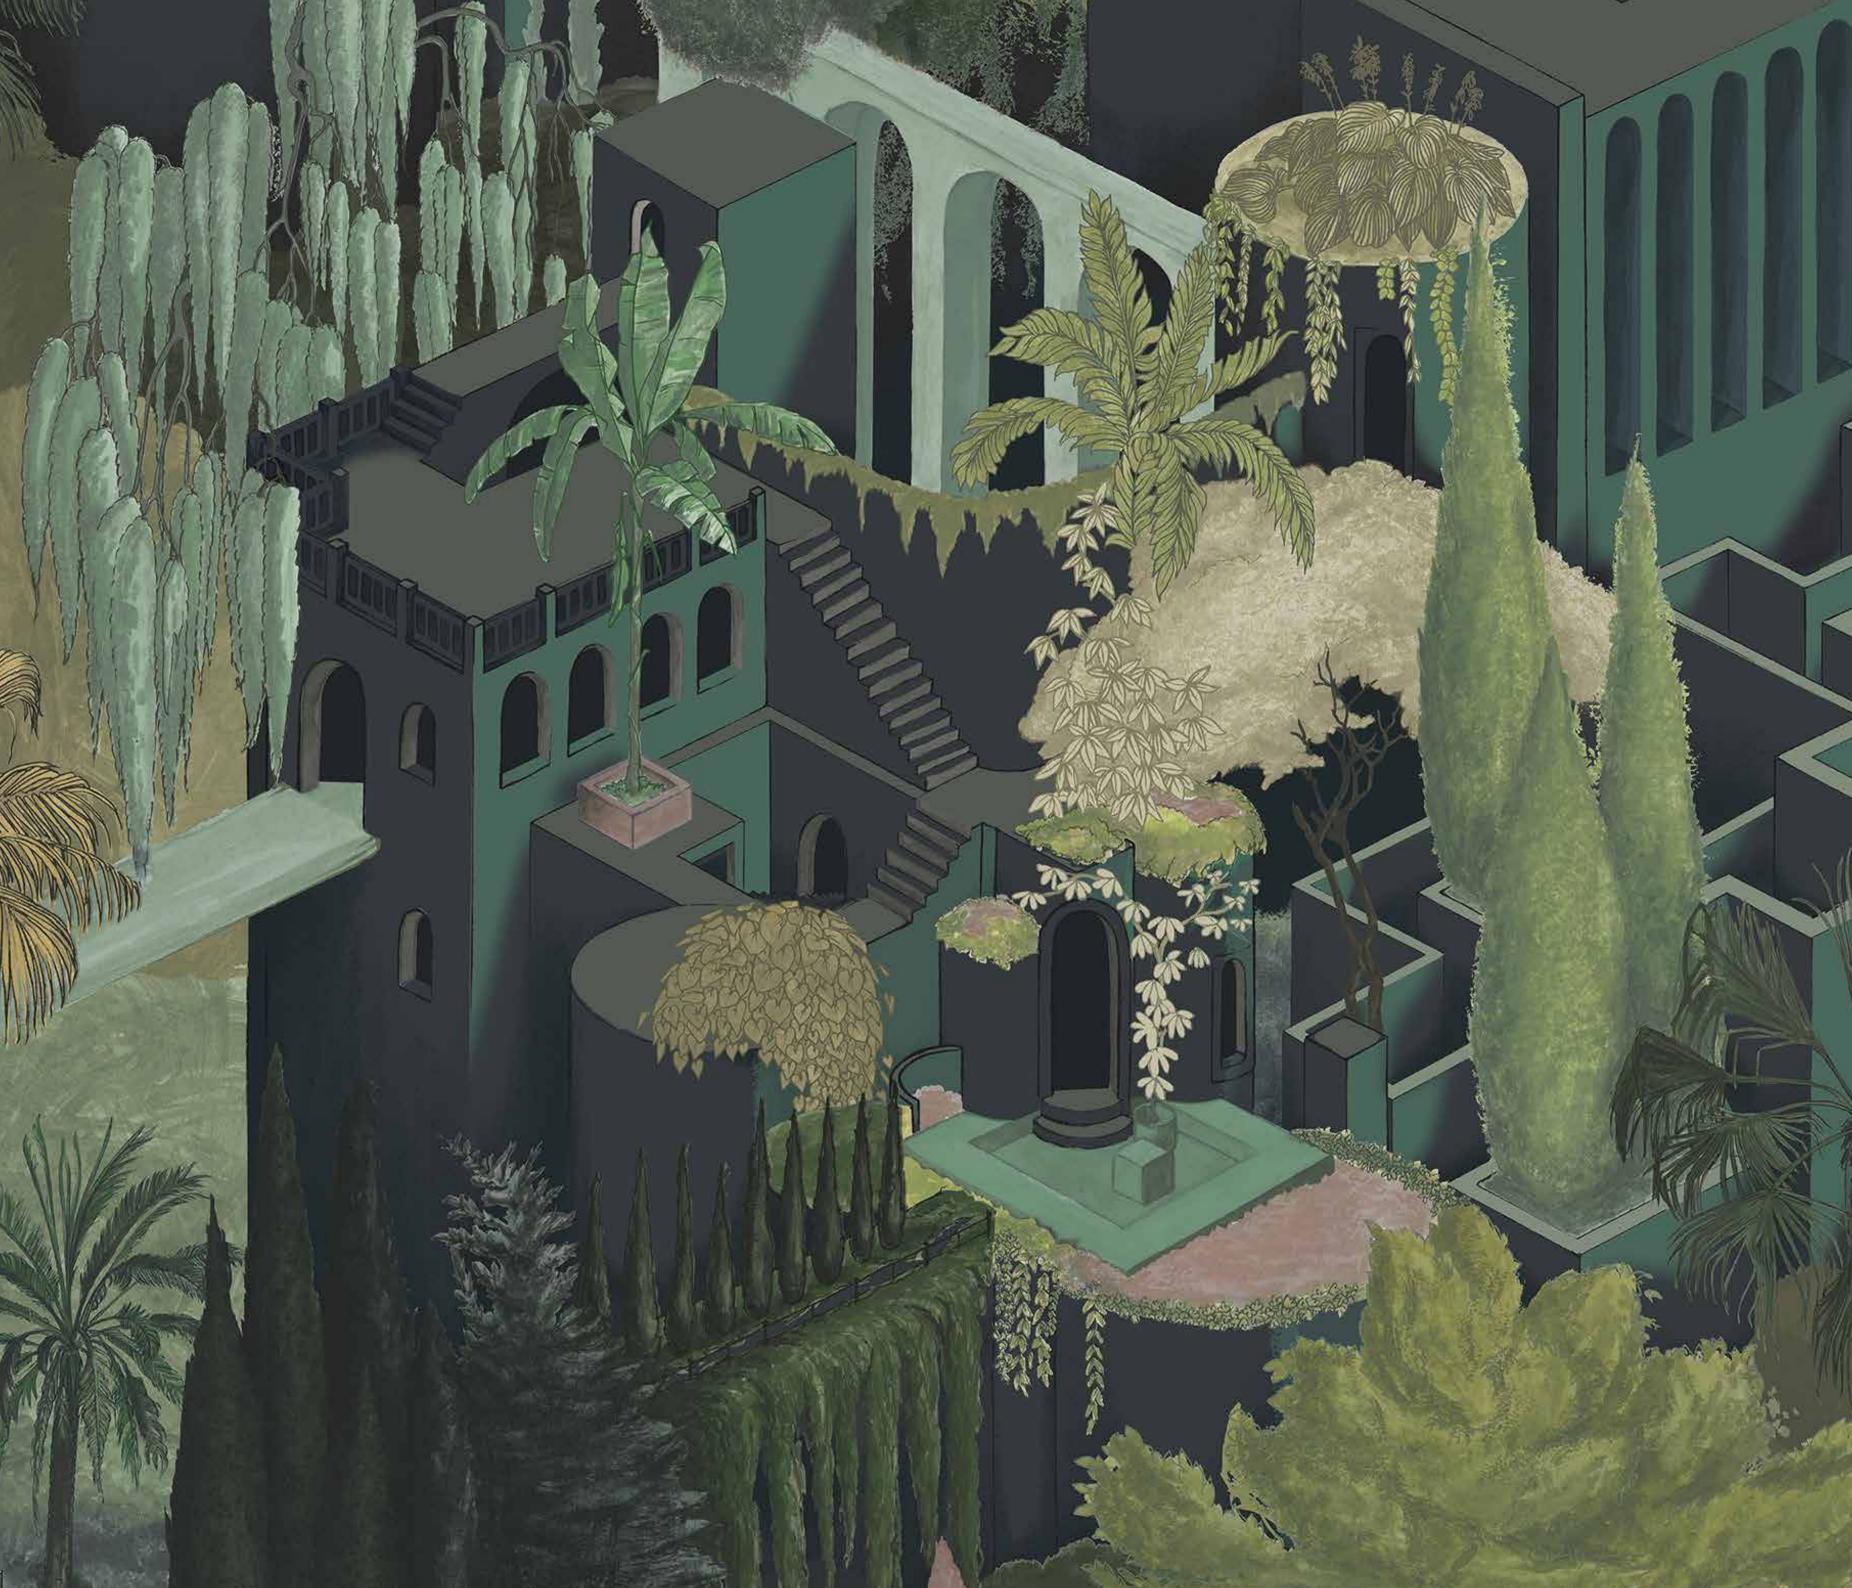

Inspired by the tile-covered walls of a Turkish hamam, this pattern gives time for reflection and meditation.

PALM SPRING, TEAL

Sparkling swimming pools, oversized sunnies and swaying palm leaves – in Palm Springs it's all about keeping cool and staying glam.

ARLON, TEAL

A straightlaced stripe gives structure to the lush mish-mash of flowers and animals here.

MARMARIS, PEACOCK

Inspired by the tile-covered walls of a Turkish hamam, this pattern gives time for reflection and meditation.

FURADA, SAGE

A paradise untouched by humans. Our wallpaper Furada is inspired by a historic place in Brazil.

ARLON, GREEN

This is a wallpaper for those who dare, but the stripes do hold the pattern together and enable you to use the paper in a whole room.