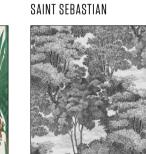

SAINT SEBASTIAN, PISTACHIO

Extravagant tree crowns adorn this toile that comes in a linen texture and four easy-to-match colors.

JARDIN, RED VELVET

The brushstrokes of the pattern were originally performed in oil on canvas, with a stunning effect on the wallpaper that gives your boudoir a romantic feel.

# SAINT SEBASTIAN, PISTACHIO

Extravagant tree crowns adorn this toile that comes in a linen texture and four easy-to-match colors.

SAINT SEBASTIAN, SAND

Elegant but with a contemporary edge, we believe Saint Sebastian will be a future classic.