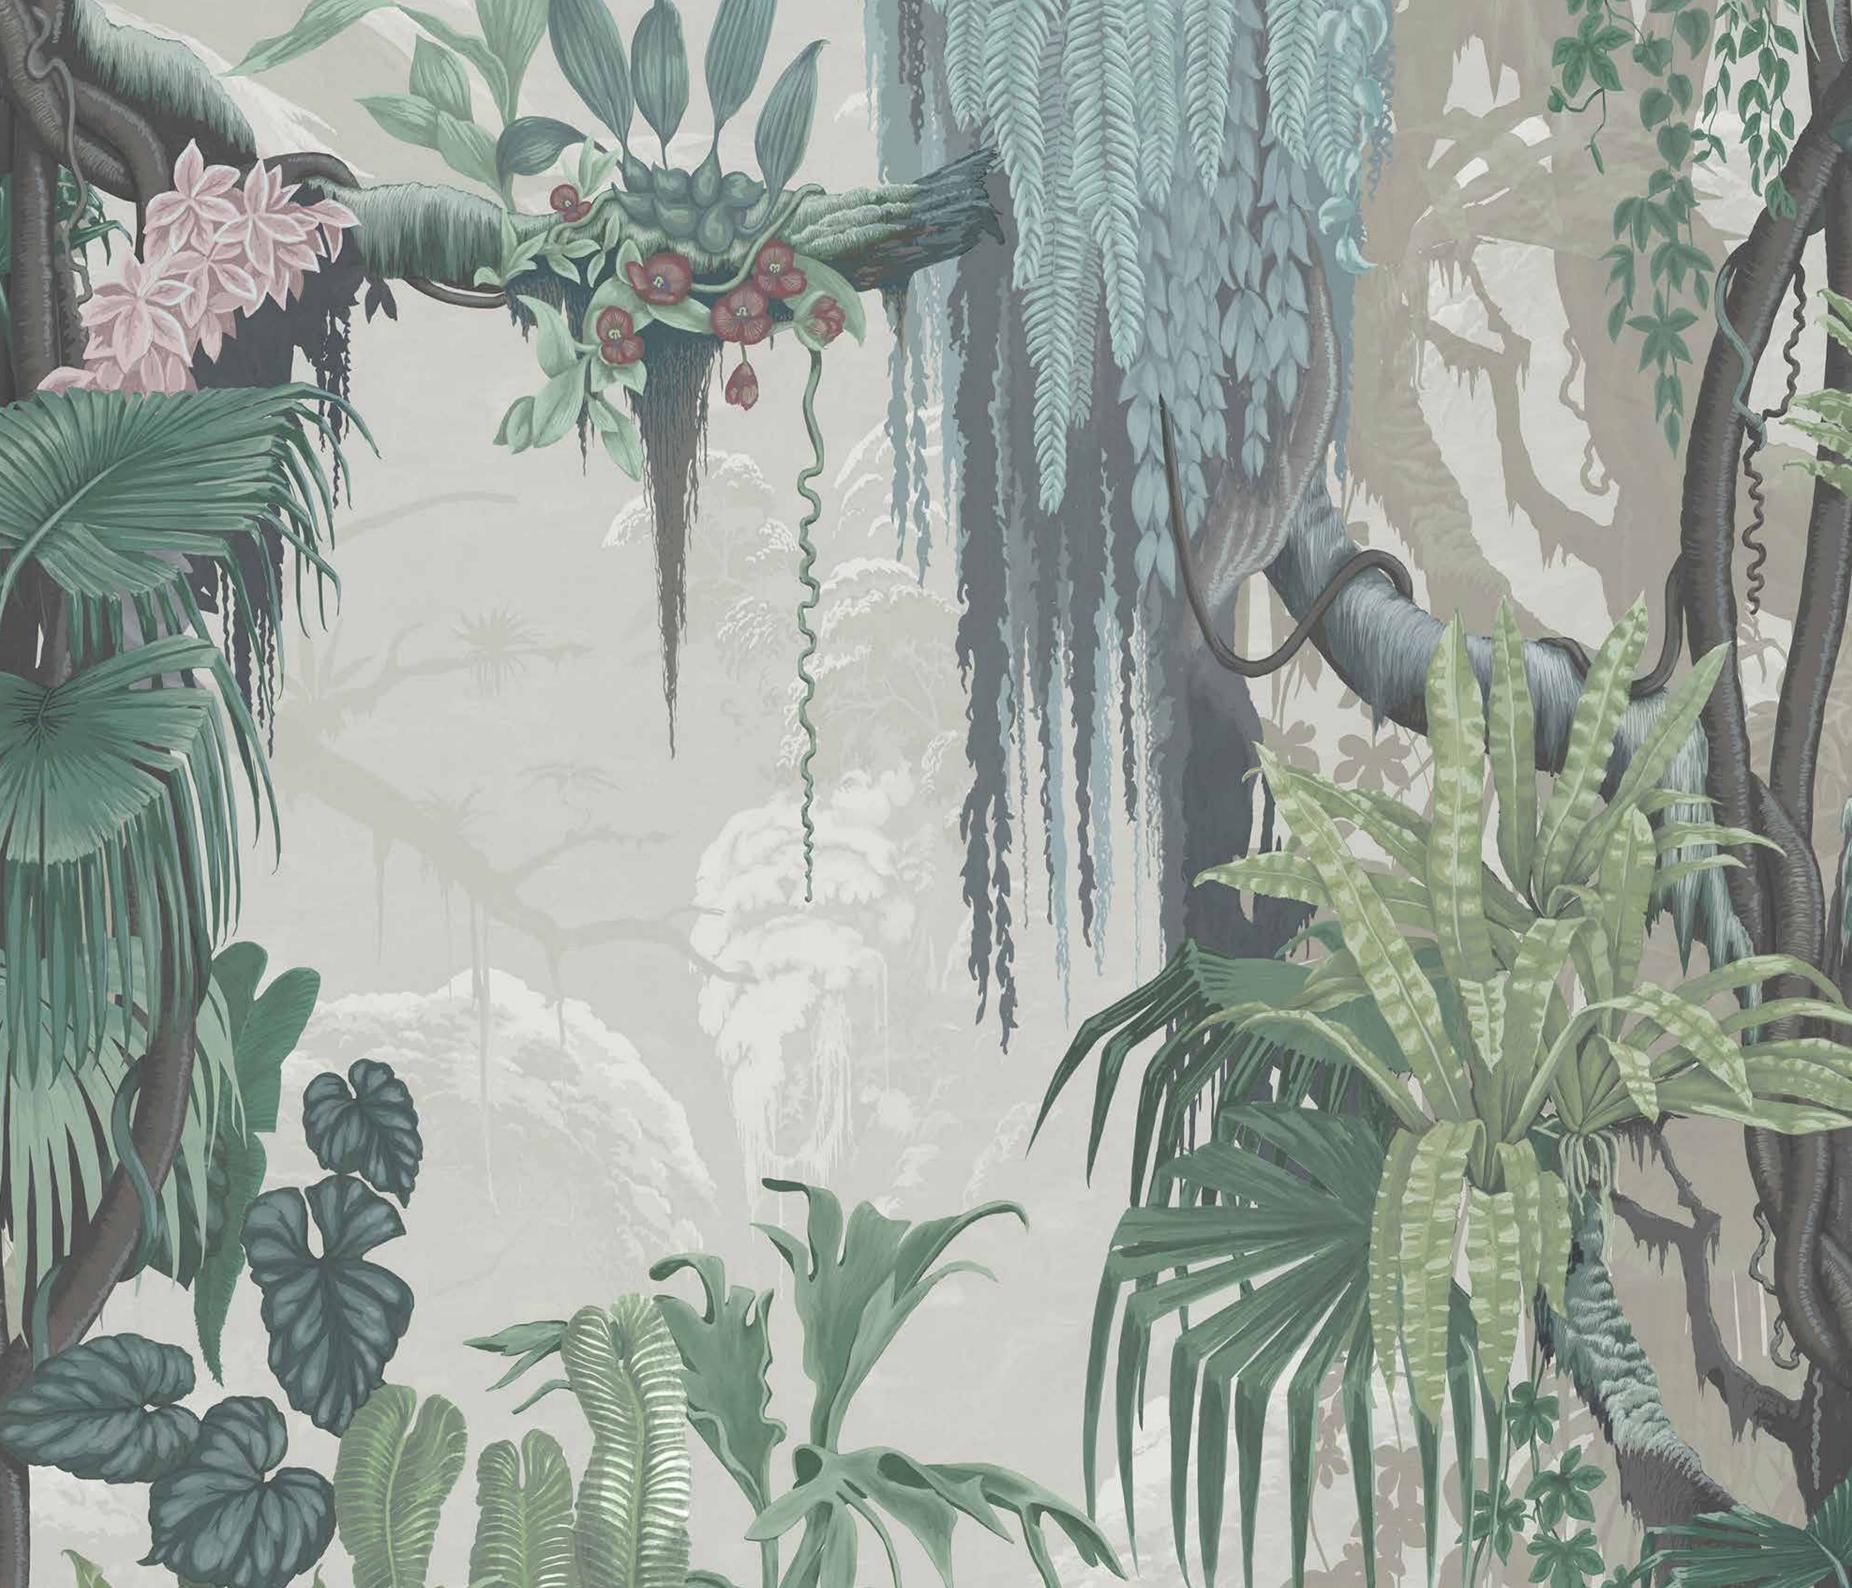

AMAZON, FERN

Want to explore the teeming life of the rainforest – without leaving your front room?

MARMARIS, CORAL

The classic shapes are drawn by hand and sit just as well in a modern room as in a more classic environment – all according to your personal preference.