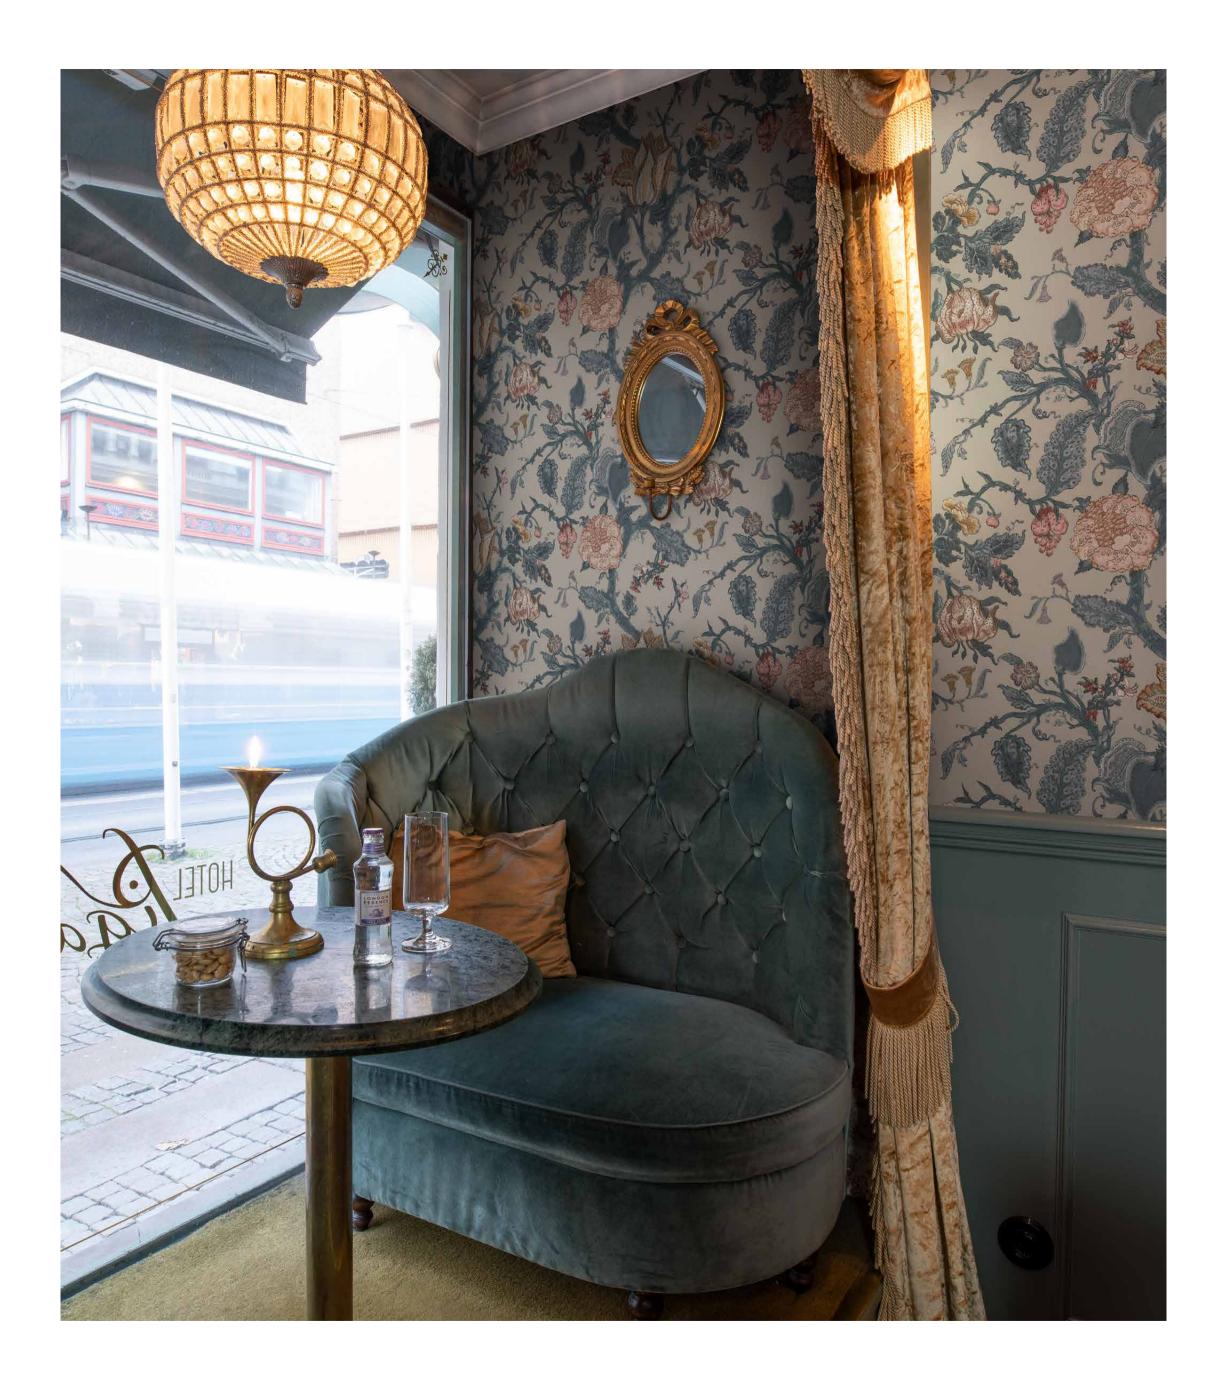

FURADA, SAGE

A paradise untouched by humans. Our wallpaper Furada is inspired by a historic place in Brazil.

ARLON, GREEN

This is a wallpaper for those who dare, but the stripes do hold the pattern together and enable you to use the paper in a whole room.