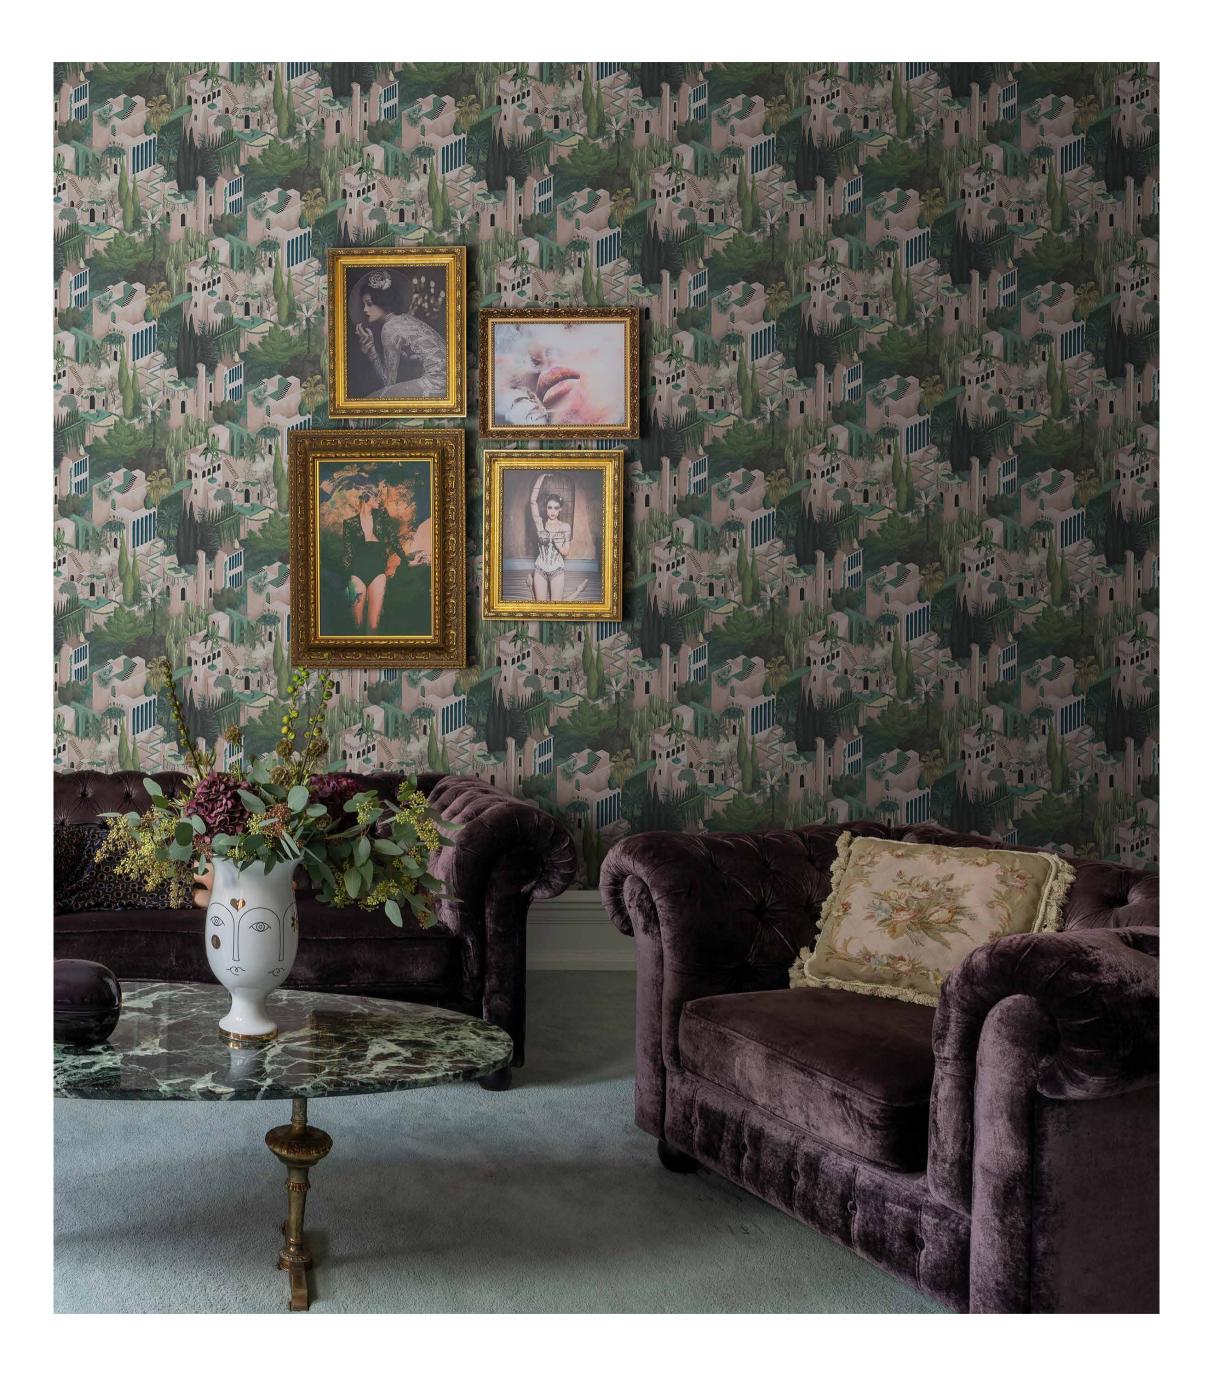

ARLON, TEAL

A straightlaced stripe gives structure to the lush mish-mash of flowers and animals here.

MARMARIS, PEACOCK

Inspired by the tile-covered walls of a Turkish hamam, this pattern gives time for reflection and meditation.

FURADA, SAGE

A paradise untouched by humans. Our wallpaper Furada is inspired by a historic place in Brazil.

ARLON, GREEN

This is a wallpaper for those who dare, but the stripes do hold the pattern together and enable you to use the paper in a whole room.