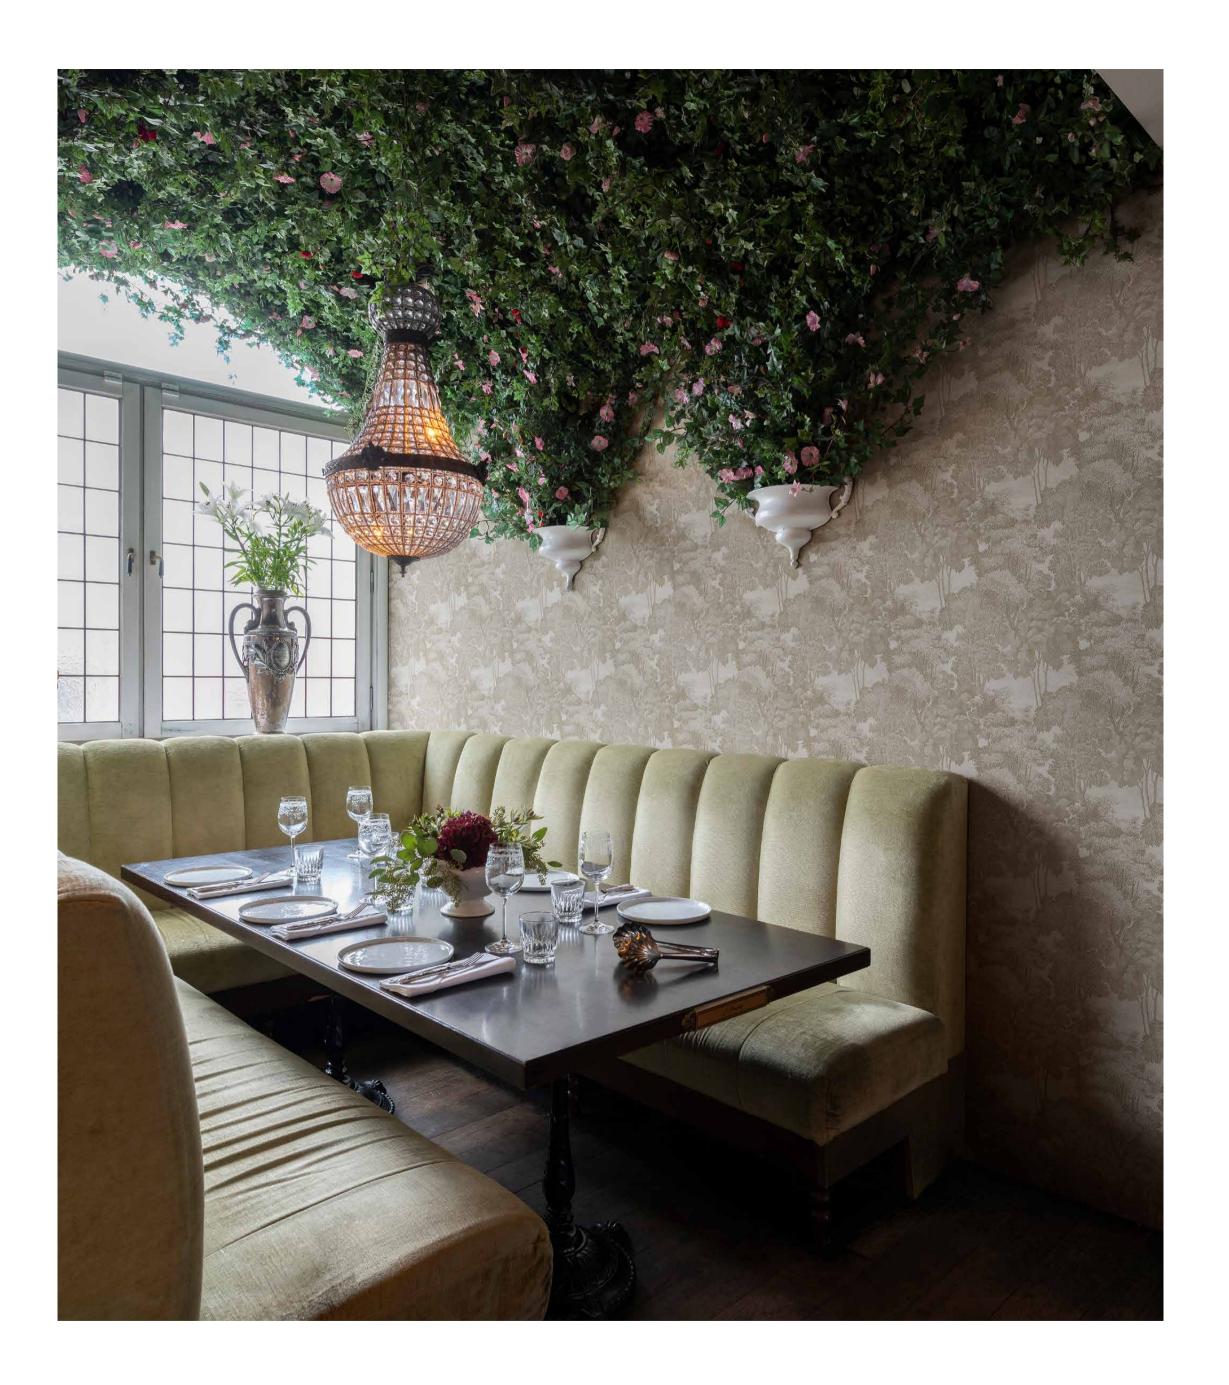

CORNWALL, EMERALD

A window to another world, where you can snuggle up and watch the raindrops slowly drizzle over the English landscape.

SOHO, FERN

CAMEROON, FERN

Traveling in your mind was the aim of this wallpaper, which pulsates with verdant life and lush leaves.