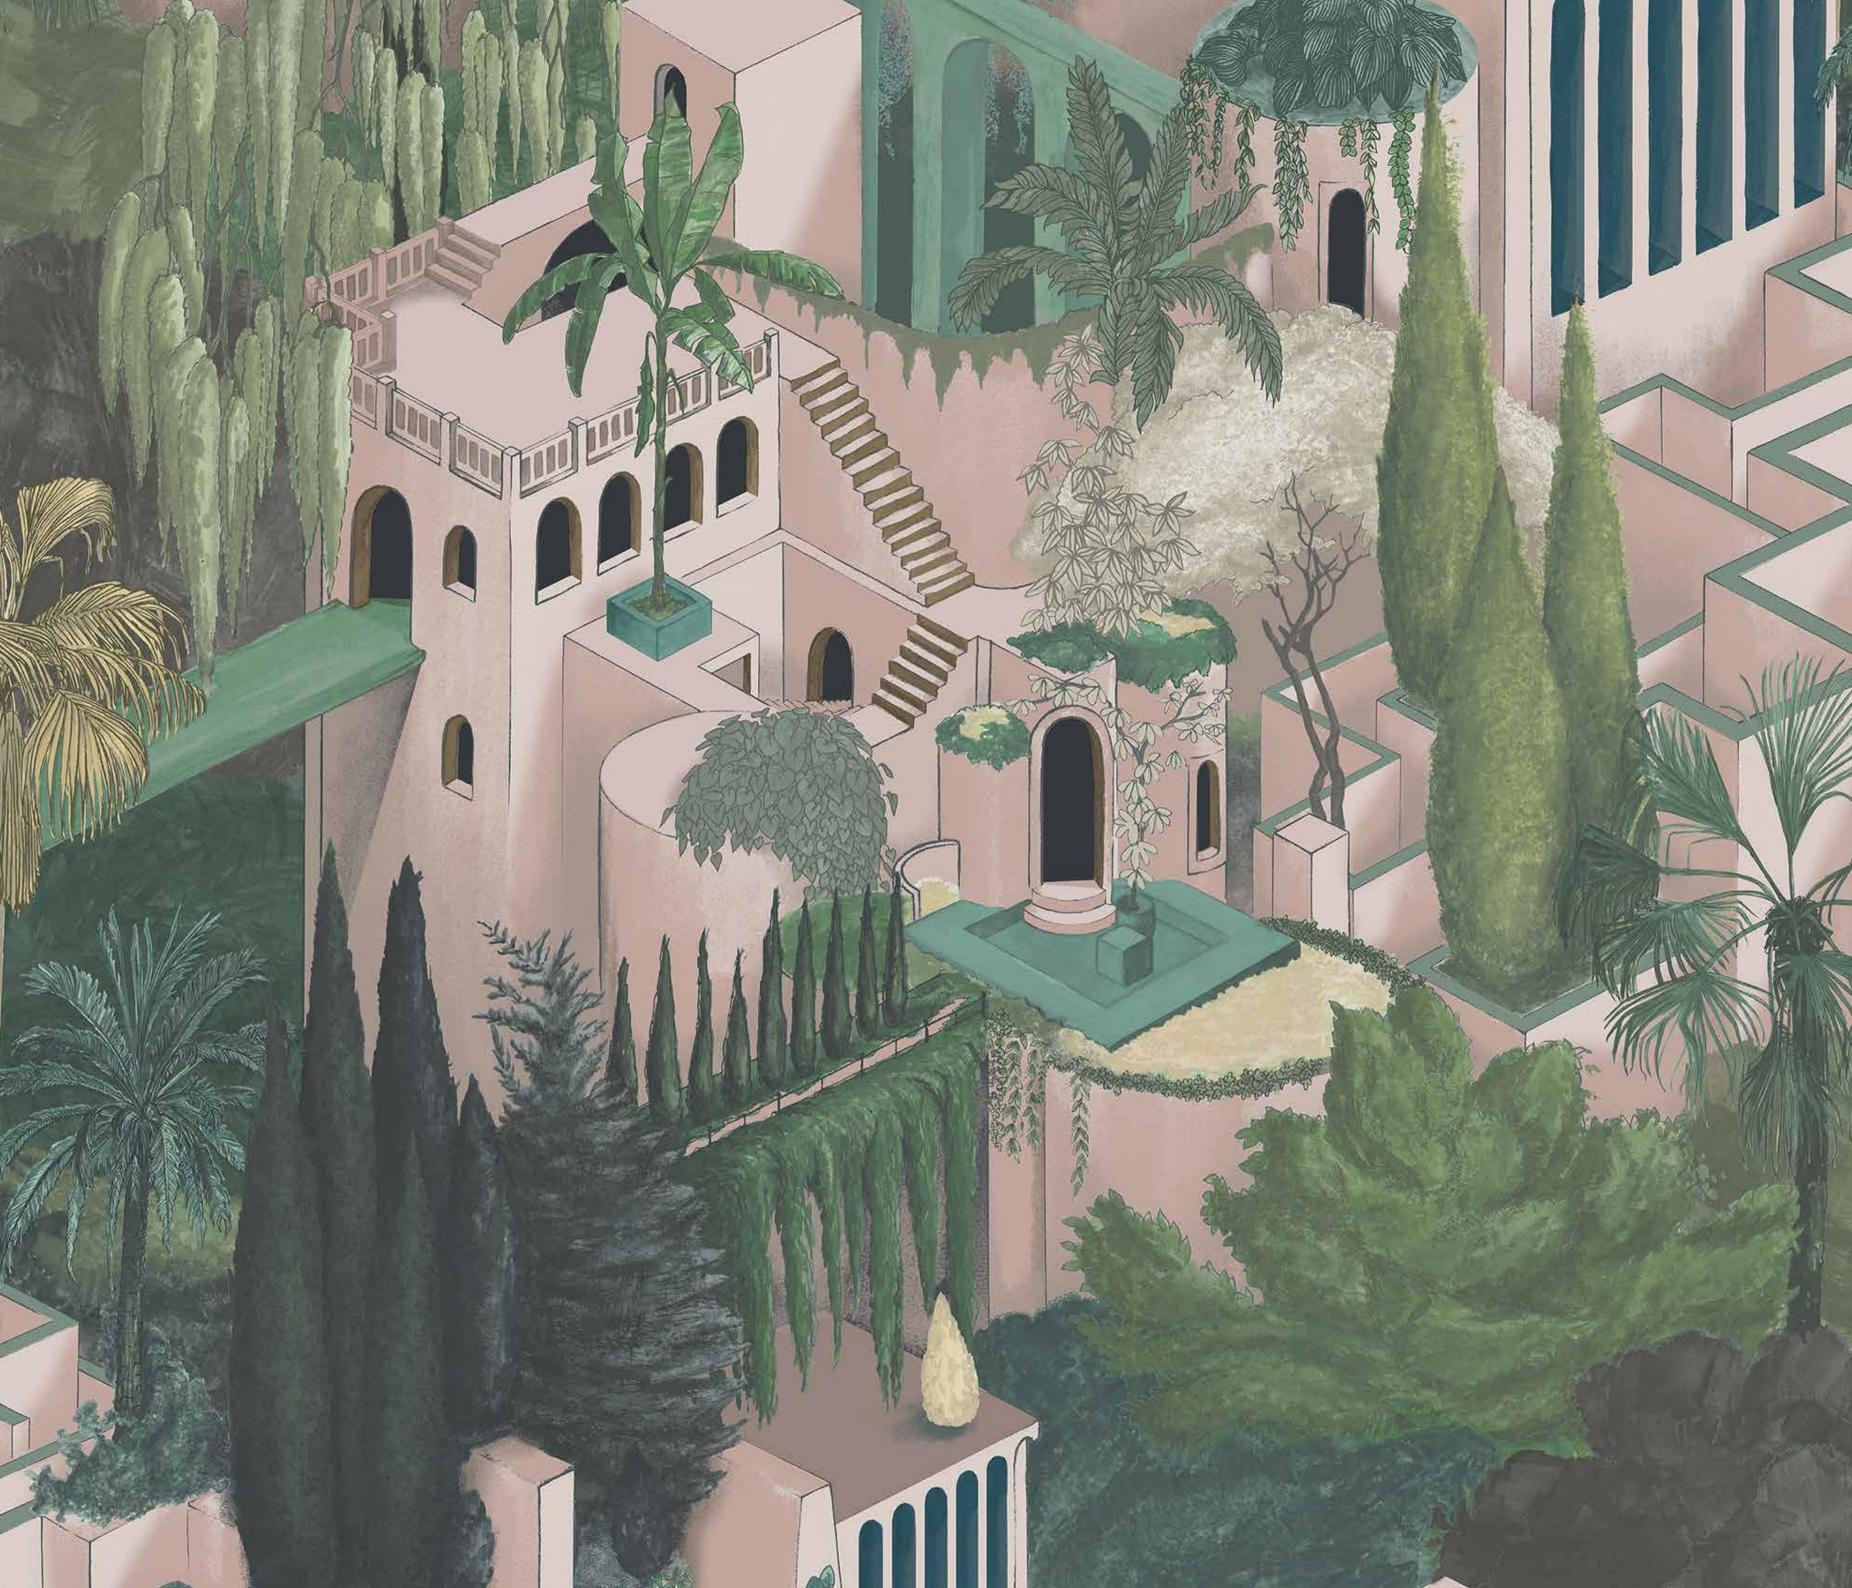

FURADA, SAGE

A paradise untouched by humans. Our wallpaper Furada is inspired by a historic place in Brazil.

ARLON, GREEN

This is a wallpaper for those who dare, but the stripes do hold the pattern together and enable you to use the paper in a whole room.

TOLEDO, JUNIPER

The pattern is hand-painted with plenty of details, and the three colors are picked to fit well with current decorating trends.

FURADA, TEAL

A paradise untouched by humans is what we find in the Furada wallpaper, inspired by a historic place in Brazil.