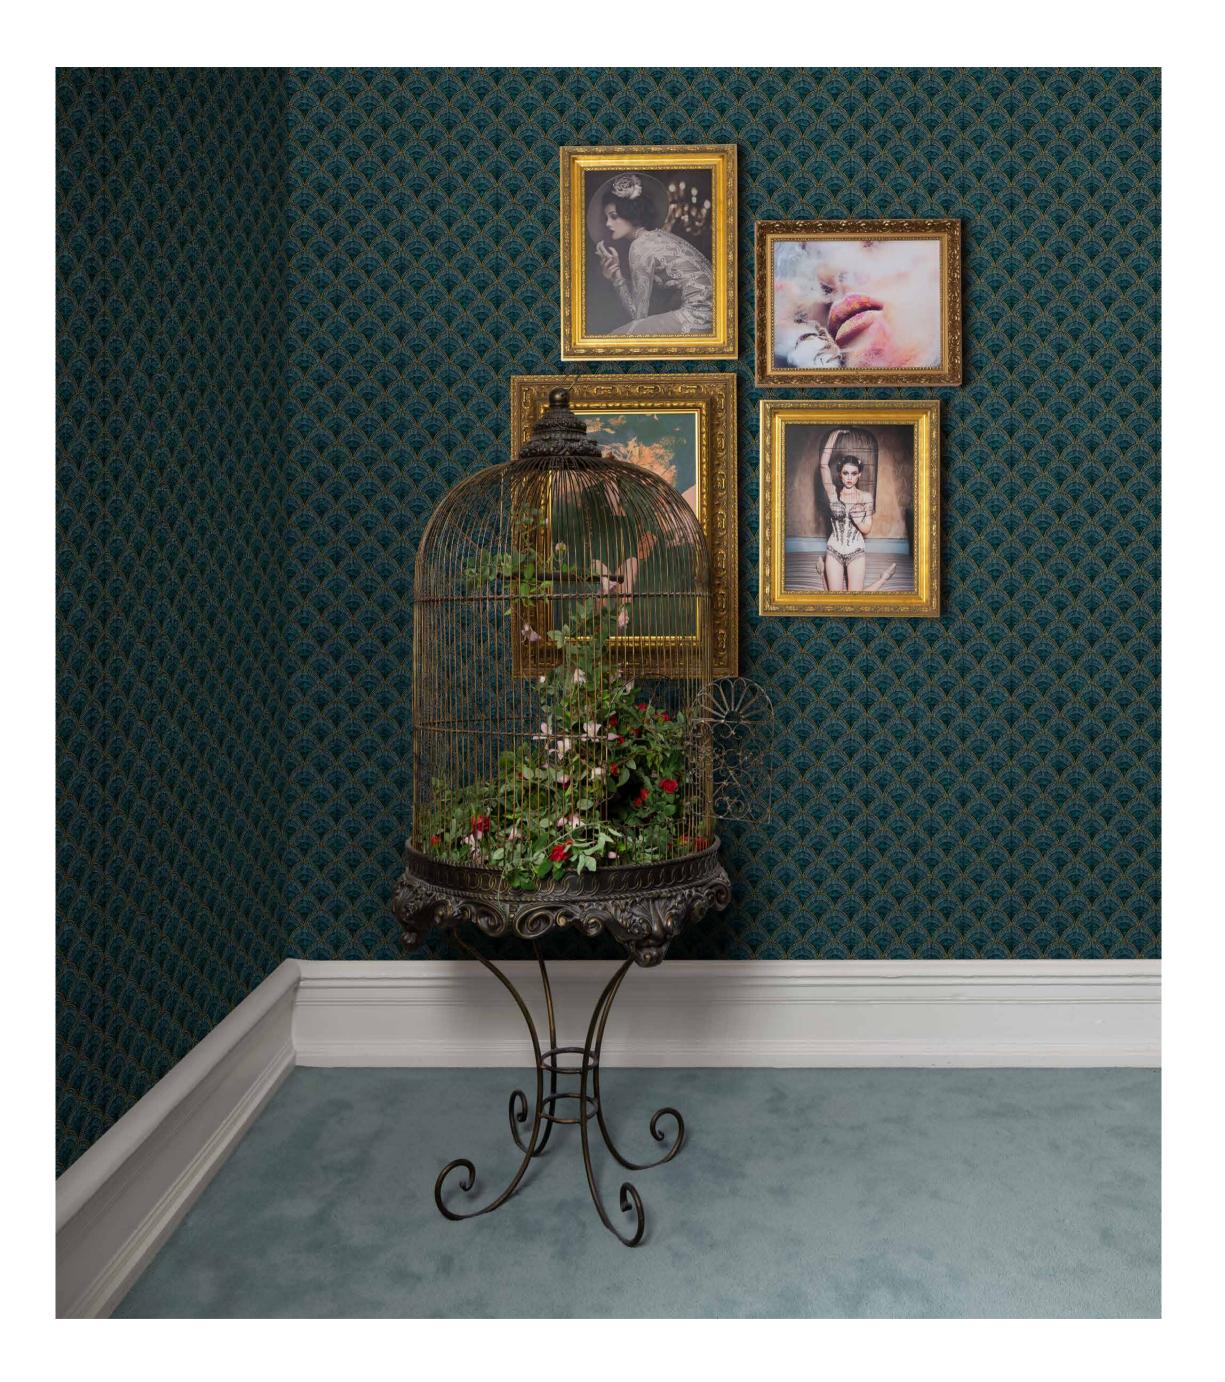

ARLON, TEAL

A straightlaced stripe gives structure to the lush mish-mash of flowers and animals here.

MARMARIS, PEACOCK

Inspired by the tile-covered walls of a Turkish hamam, this pattern gives time for reflection and meditation.

#### MARMARIS

Peacock R17471 – Page 24

Cloud R17472 – Page 7

Coral R17473 - Page 33

Teal R17571 – Page 8

Pearl R17572 - Page 11

Graphite R17531 - Page 64, 74

Slate R17532 - Page 73