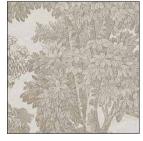

SAINT SEBASTIAN, PISTACHIO

Extravagant tree crowns adorn this toile that comes in a linen texture and four easy-to-match colors.

JARDIN, RED VELVET

The brushstrokes of the pattern were originally performed in oil on canvas, with a stunning effect on the wallpaper that gives your boudoir a romantic feel.

# SAINT SEBASTIAN, PISTACHIO

Extravagant tree crowns adorn this toile that comes in a linen texture and four easy-to-match colors.

SAINT SEBASTIAN, SAND

Elegant but with a contemporary edge, we believe Saint Sebastian will be a future classic.