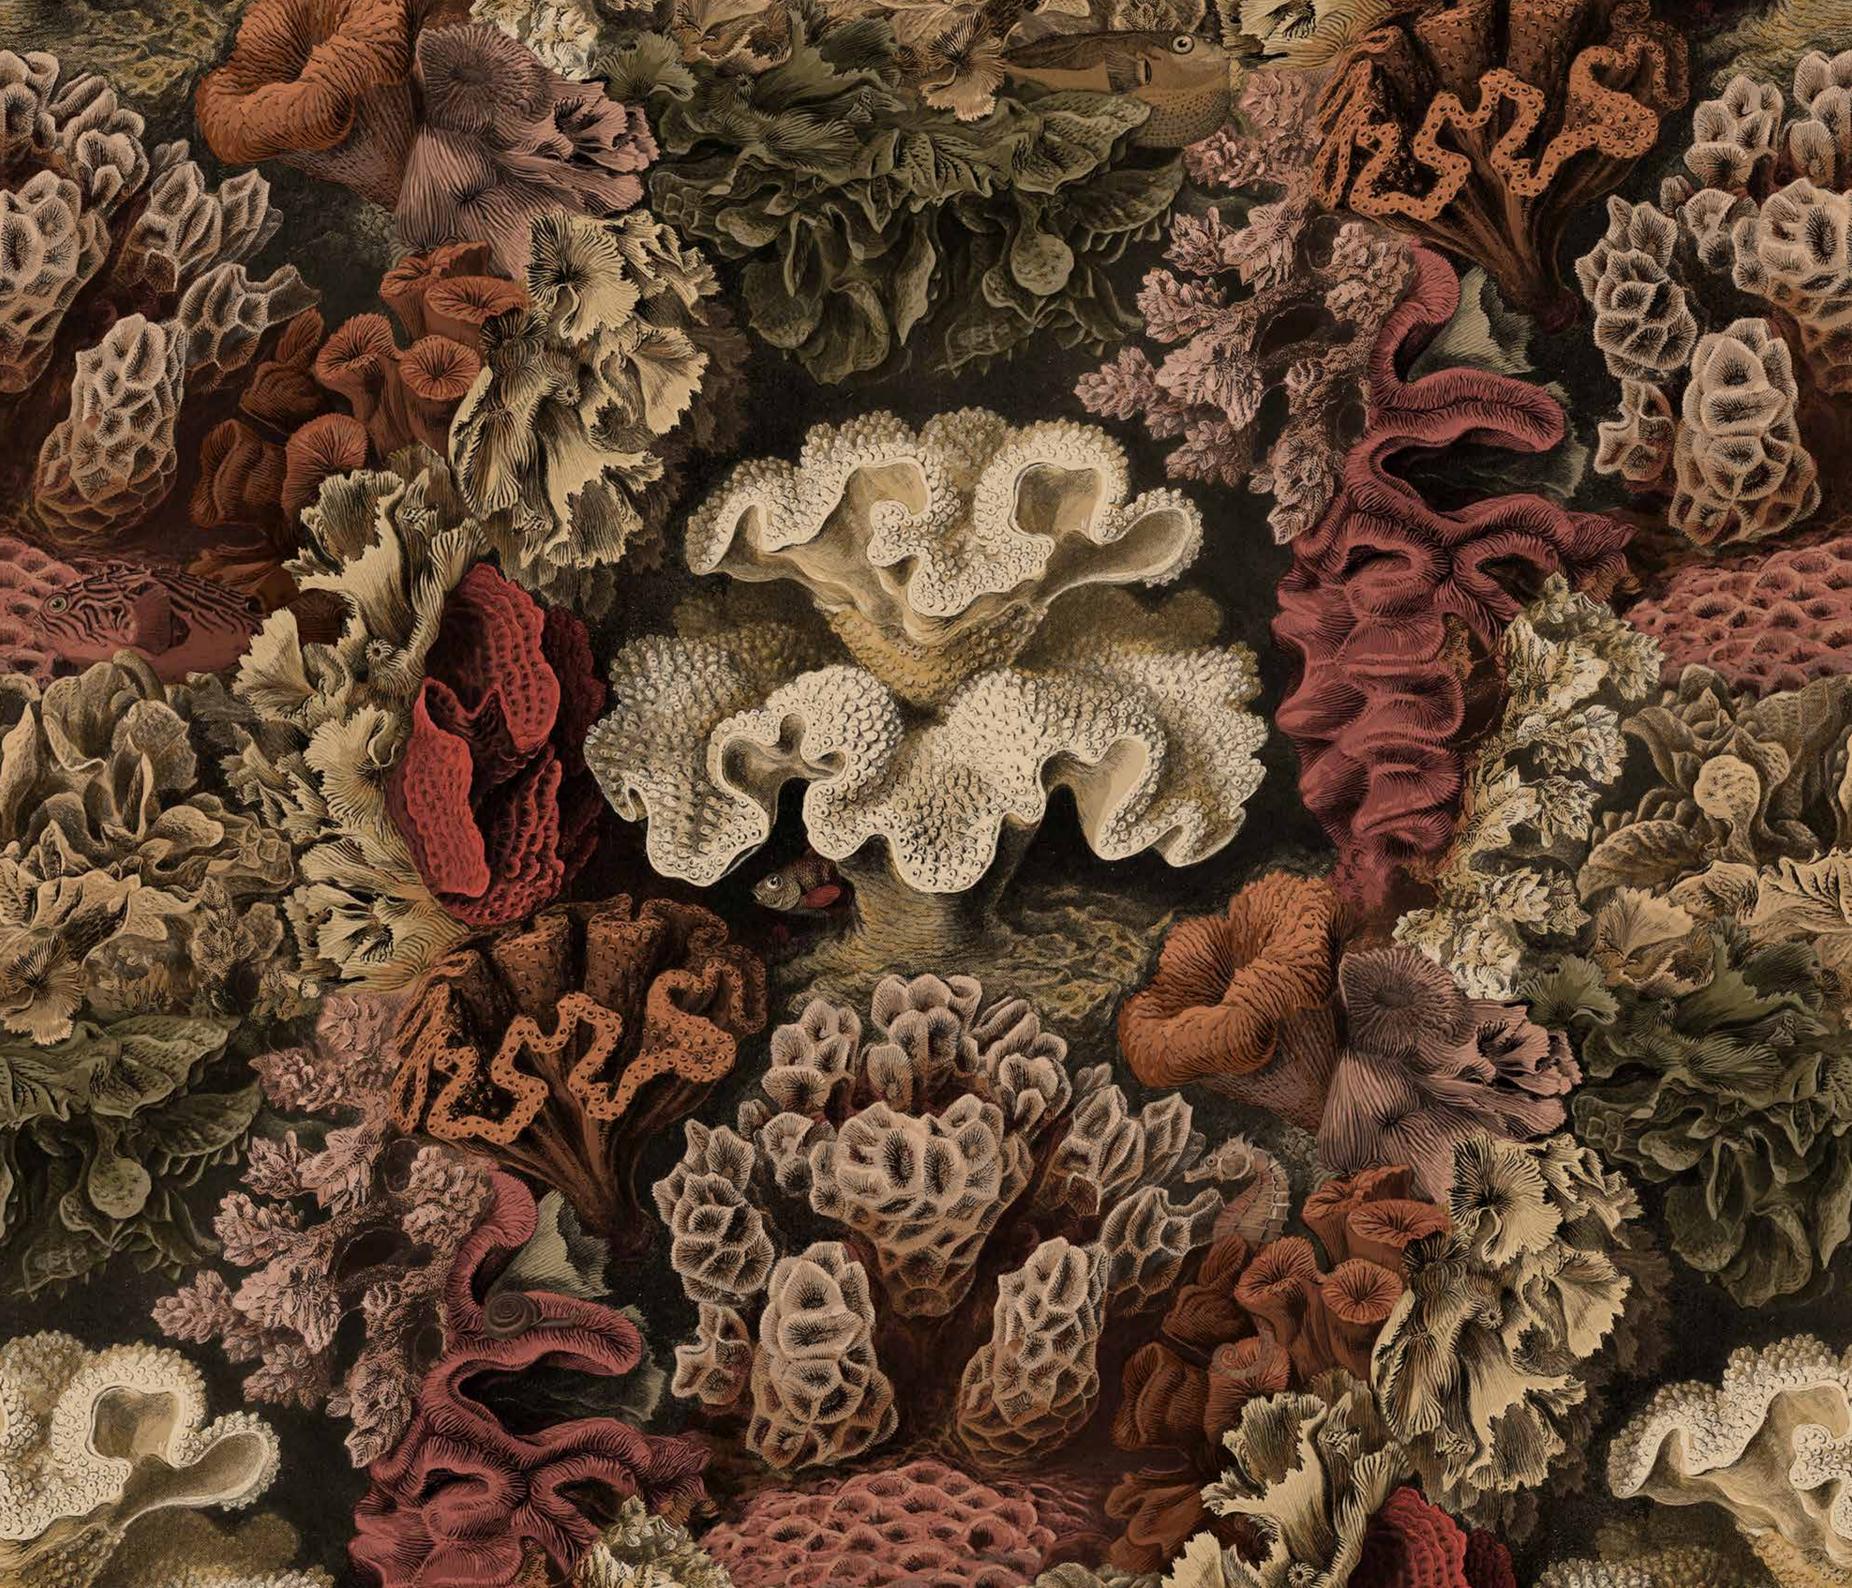

AQUILA, TEAL

Corals, shells and marine life create intricate patterns that can look complicated, but the wallpaper is easy to hang and fit.

SOHO, SLATE

This is a true statement wallpaper – it's daring, bold and beautiful. The pattern comes from a vintage block-print paper, which has been scanned and colored in.

TOLEDO, GRAPHITE

The pattern is hand-painted with plenty of details, and the three colors are picked to fit well with current decorating trends.

AQUILA, TEAL

Dive deep to the reef and explore the worlds beneath the surface. Corals, shells and marine life create intricate patterns that can look complicated, but the wallpaper is easy to hang and fit.