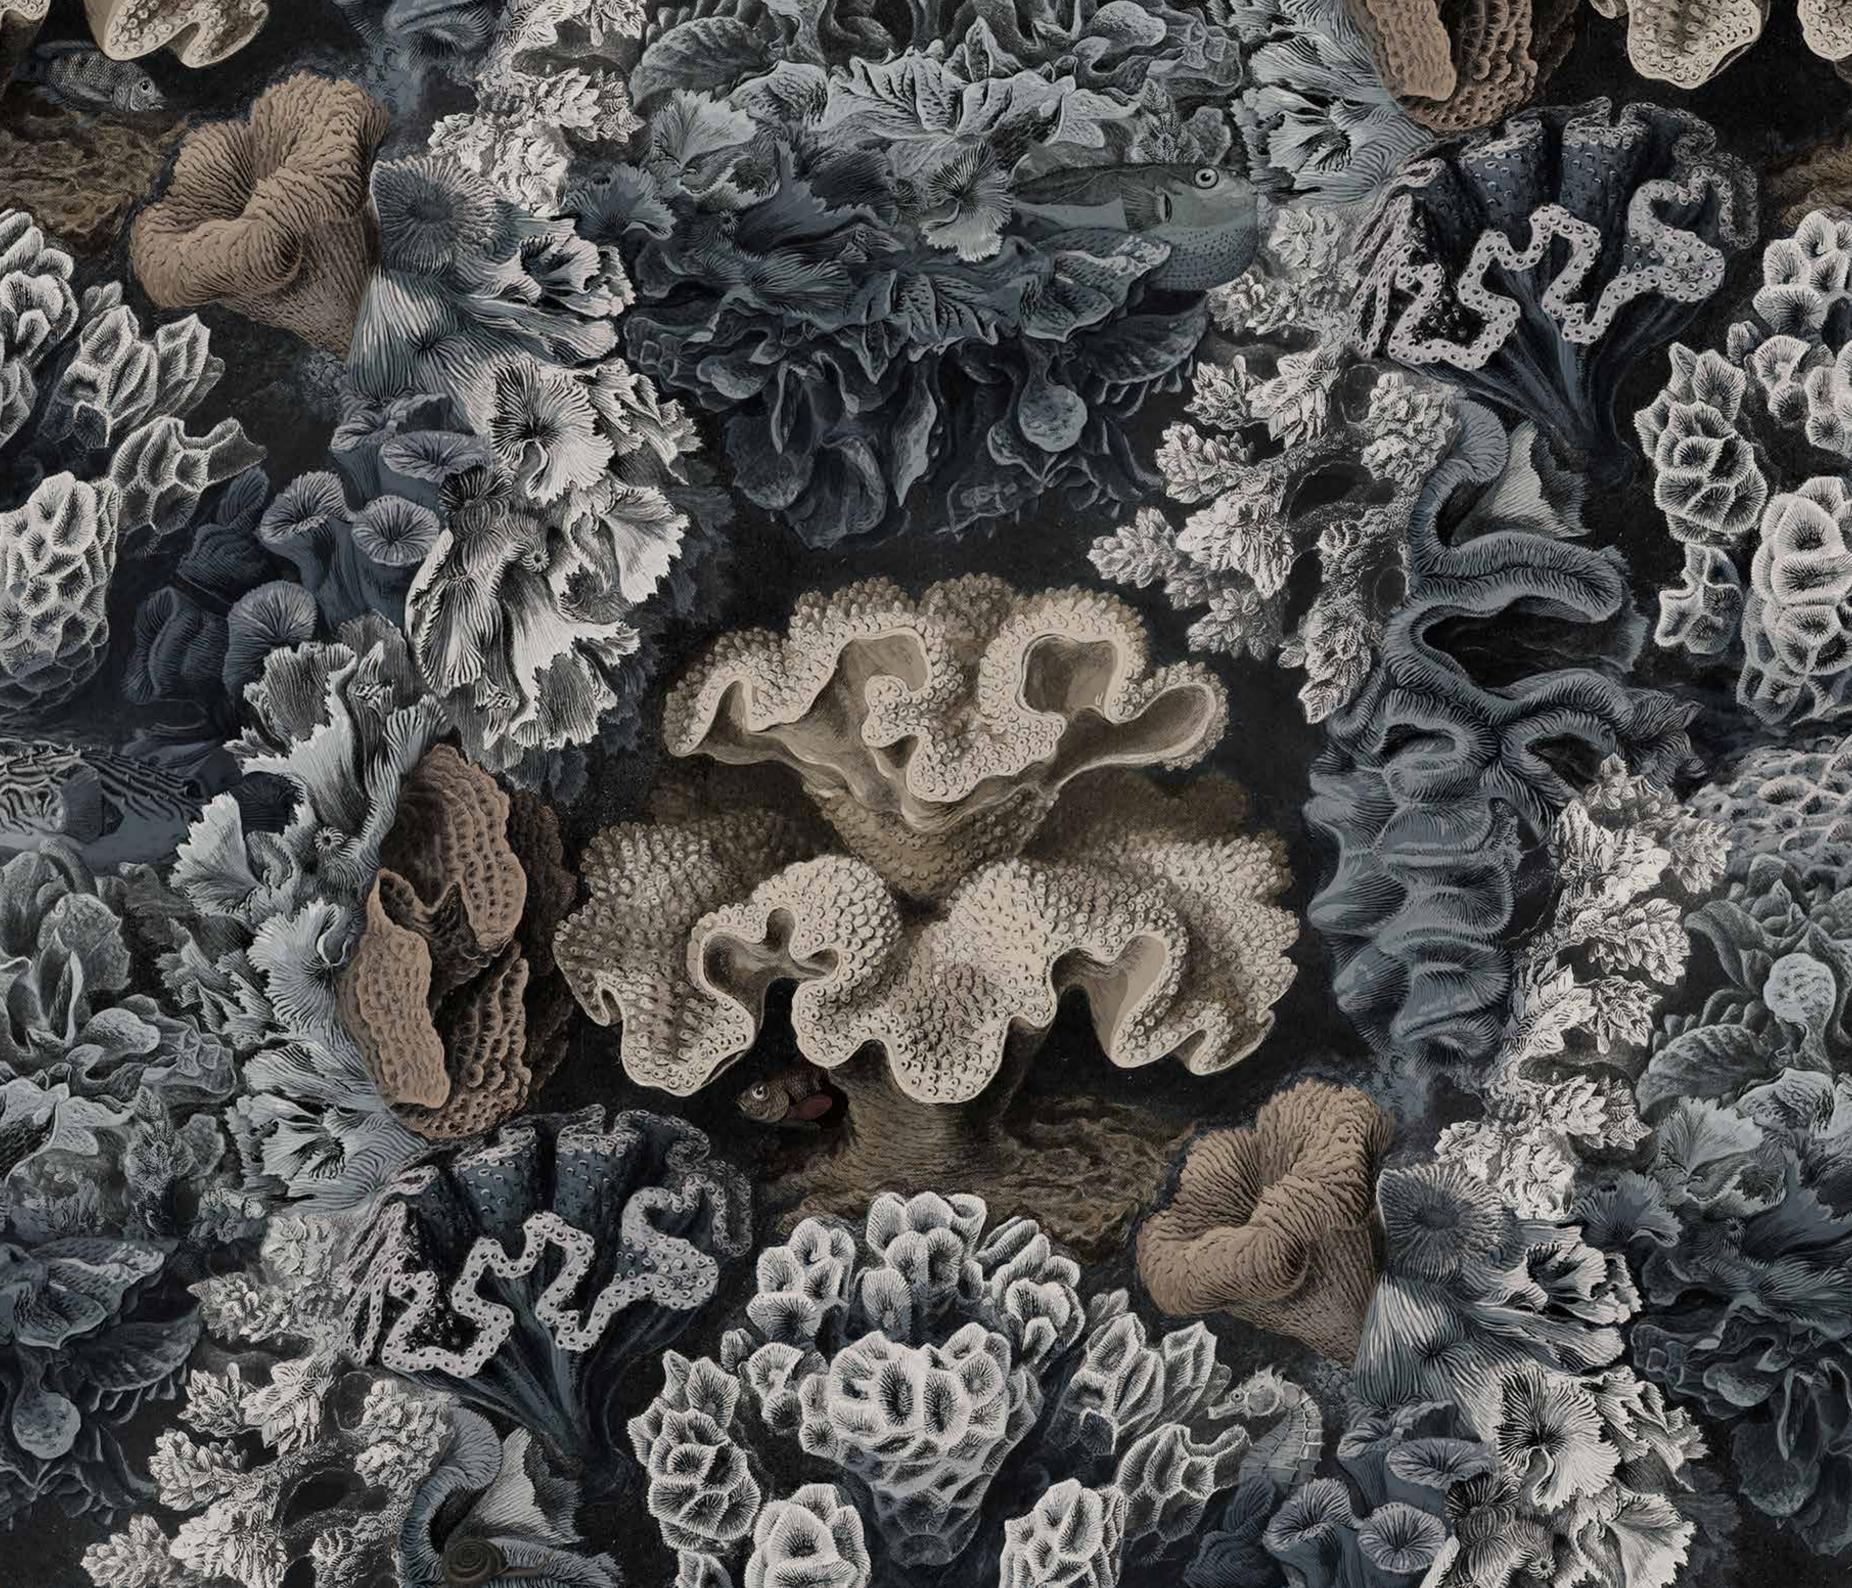

AQUILA, TEAL

Corals, shells and marine life create intricate patterns that can look complicated, but the wallpaper is easy to hang and fit.

SOHO, SLATE

This is a true statement wallpaper – it's daring, bold and beautiful. The pattern comes from a vintage block-print paper, which has been scanned and colored in.

TOLEDO, GRAPHITE

The pattern is hand-painted with plenty of details, and the three colors are picked to fit well with current decorating trends.

AQUILA, TEAL

Dive deep to the reef and explore the worlds beneath the surface. Corals, shells and marine life create intricate patterns that can look complicated, but the wallpaper is easy to hang and fit.