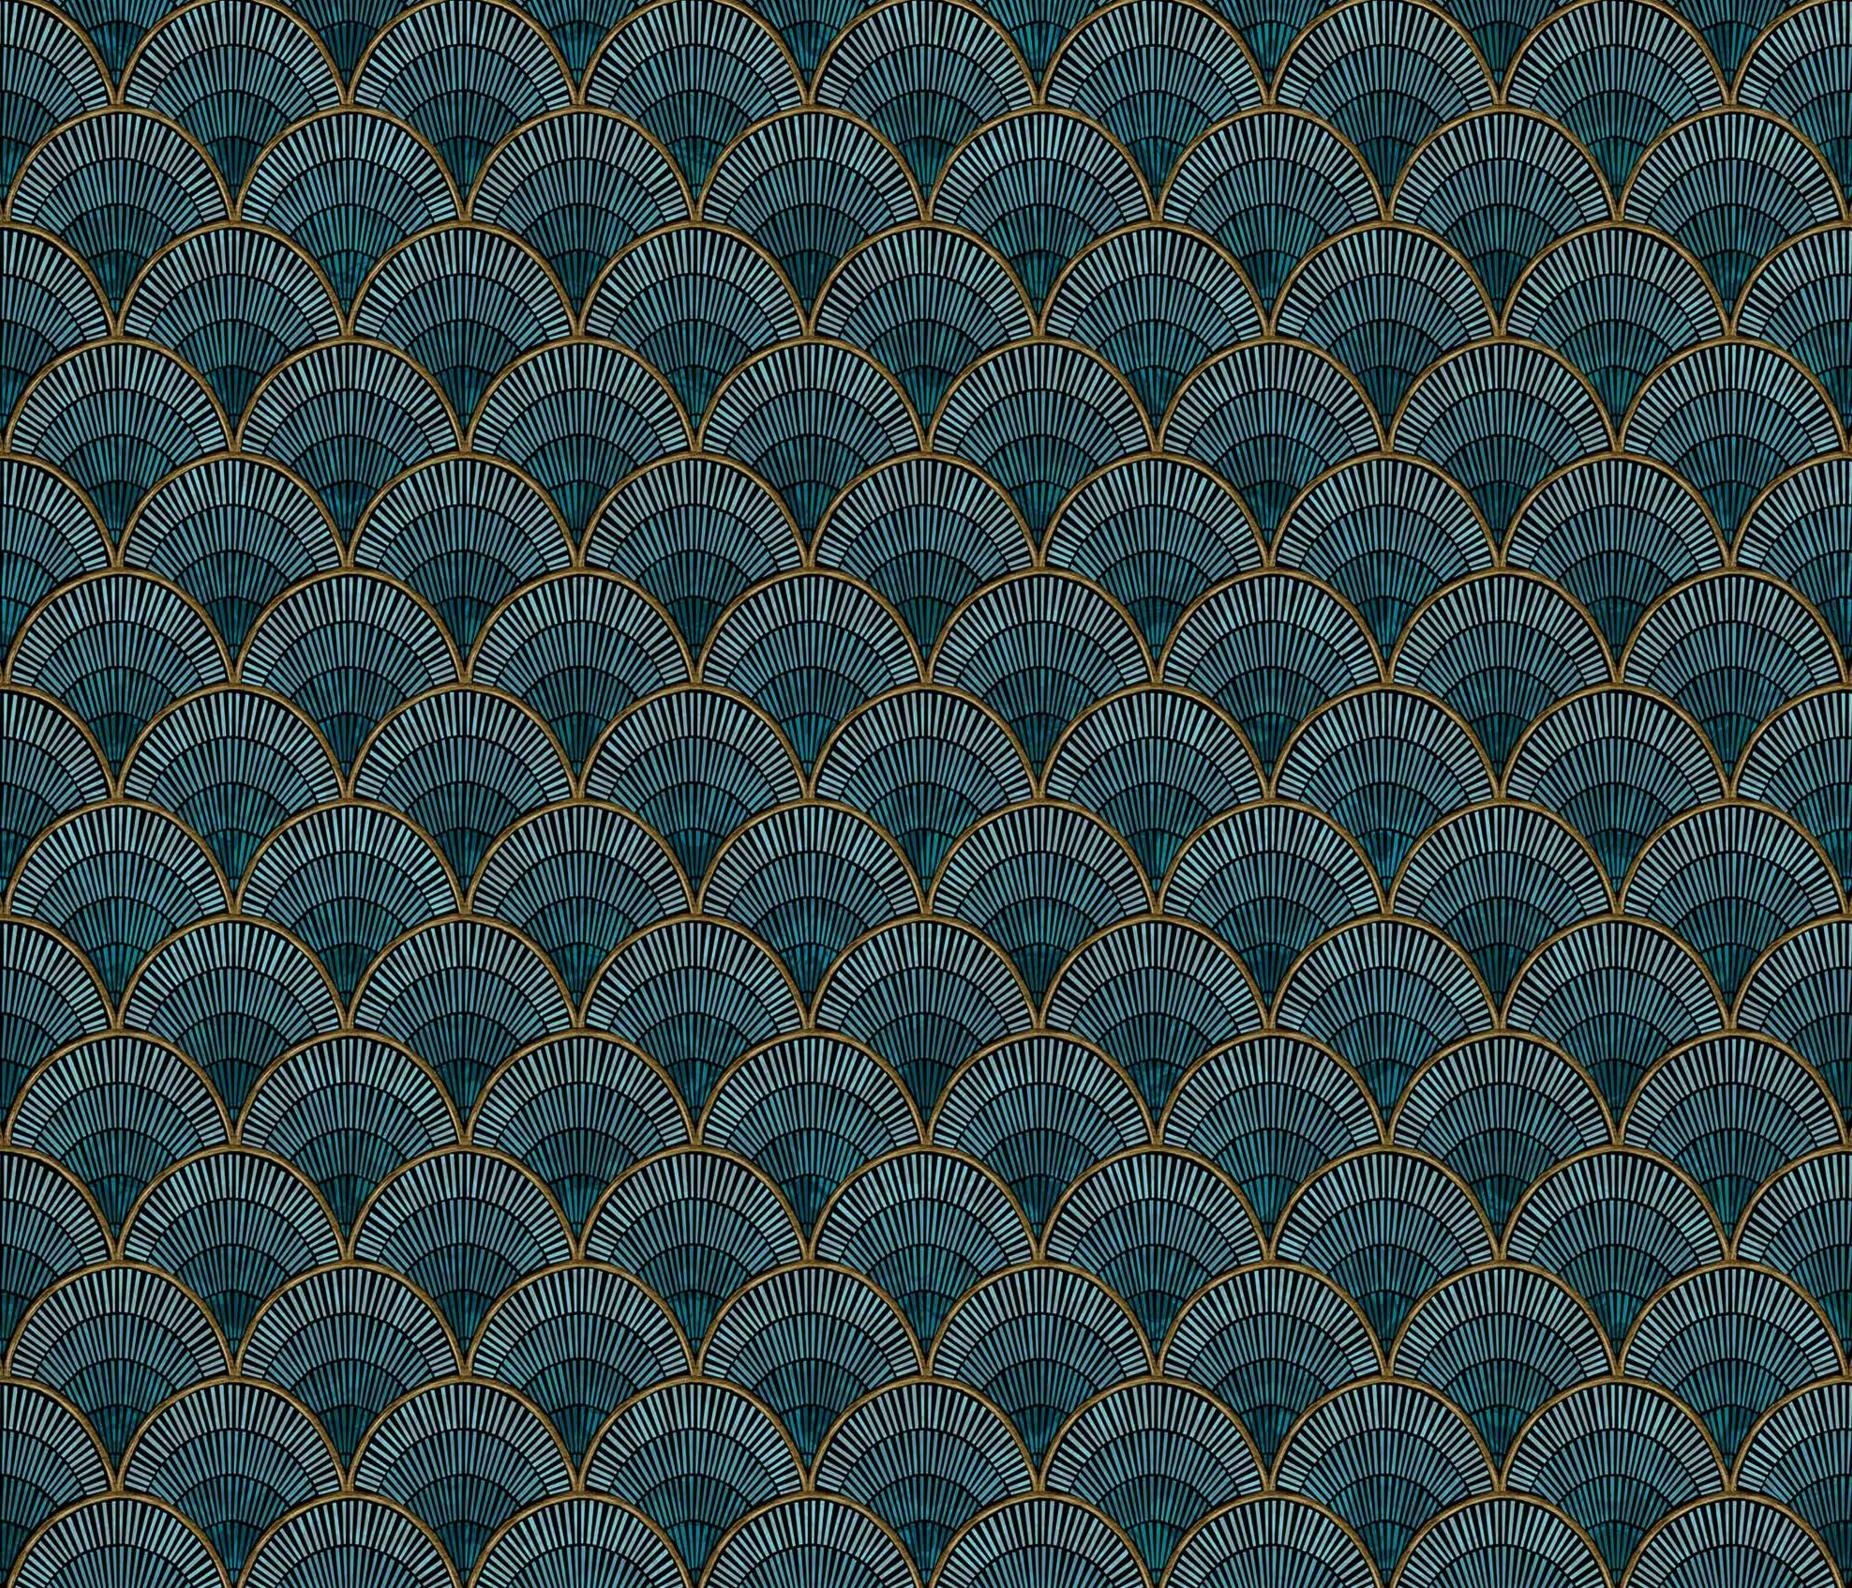

ARLON, TEAL

A straightlaced stripe gives structure to the lush mish-mash of flowers and animals here.

MARMARIS, PEACOCK

Inspired by the tile-covered walls of a Turkish hamam, this pattern gives time for reflection and meditation.

#### MARMARIS

Peacock R17471 – Page 24

Cloud R17472 – Page 7

Coral R17473 - Page 33

Teal R17571 – Page 8

Pearl R17572 - Page 11

Graphite R17531 - Page 64, 74

Slate R17532 - Page 73