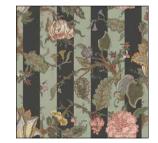

ARLON, TEAL

A straightlaced stripe gives structure to the lush mish-mash of flowers and animals here.

MARMARIS, PEACOCK

Inspired by the tile-covered walls of a Turkish hamam, this pattern gives time for reflection and meditation.

FURADA, SAGE

A paradise untouched by humans. Our wallpaper Furada is inspired by a historic place in Brazil.

ARLON, GREEN

This is a wallpaper for those who dare, but the stripes do hold the pattern together and enable you to use the paper in a whole room.