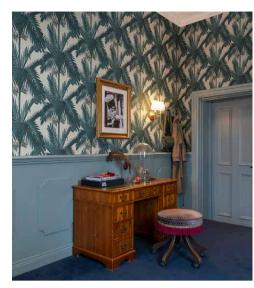

AMAZON, FERN

Want to explore the teeming life of the rainforest – without leaving your front room?

MARMARIS, CORAL

The classic shapes are drawn by hand and sit just as well in a modern room as in a more classic environment – all according to your personal preference.