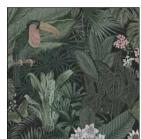

CORNWALL, EMERALD

A window to another world, where you can snuggle up and watch the raindrops slowly drizzle over the English landscape.

SOHO, FERN

CAMEROON, FERN

Traveling in your mind was the aim of this wallpaper, which pulsates with verdant life and lush leaves.

#### CAMEROON

Fern R17581 – Page 29

Fern R17561 – Page 37

Slate R17562 – Page 58

Slate R17521 – Page 68

Graphite R17522 – Page 60

Emerald R17451 - Page 25