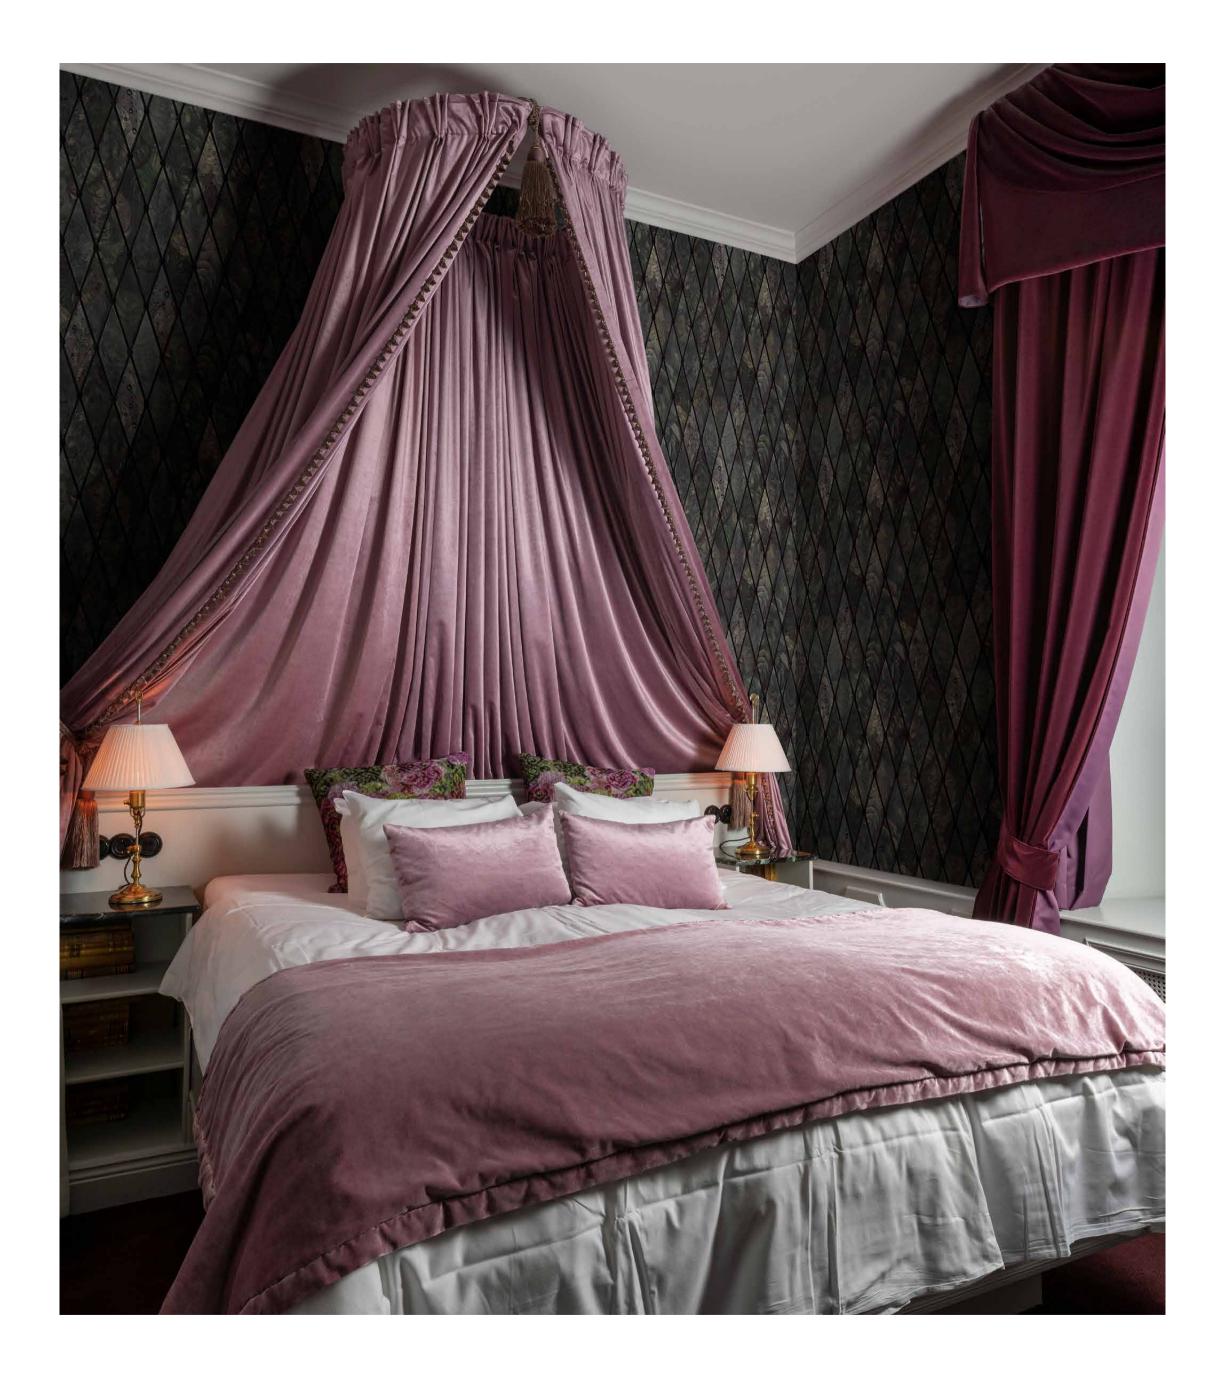

SAINT SEBASTIAN, PISTACHIO

Extravagant tree crowns adorn this toile that comes in a linen texture and four easy-to-match colors.

JARDIN, RED VELVET

The brushstrokes of the pattern were originally performed in oil on canvas, with a stunning effect on the wallpaper that gives your boudoir a romantic feel.