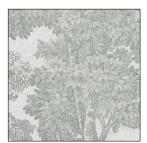

SAINT SEBASTIAN, PISTACHIO

Extravagant tree crowns adorn this toile that comes in a linen texture and four easy-to-match colors.

JARDIN, RED VELVET

The brushstrokes of the pattern were originally performed in oil on canvas, with a stunning effect on the wallpaper that gives your boudoir a romantic feel.

# SAINT SEBASTIAN, PISTACHIO

Extravagant tree crowns adorn this toile that comes in a linen texture and four easy-to-match colors.

SAINT SEBASTIAN, SAND

Elegant but with a contemporary edge, we believe Saint Sebastian will be a future classic.