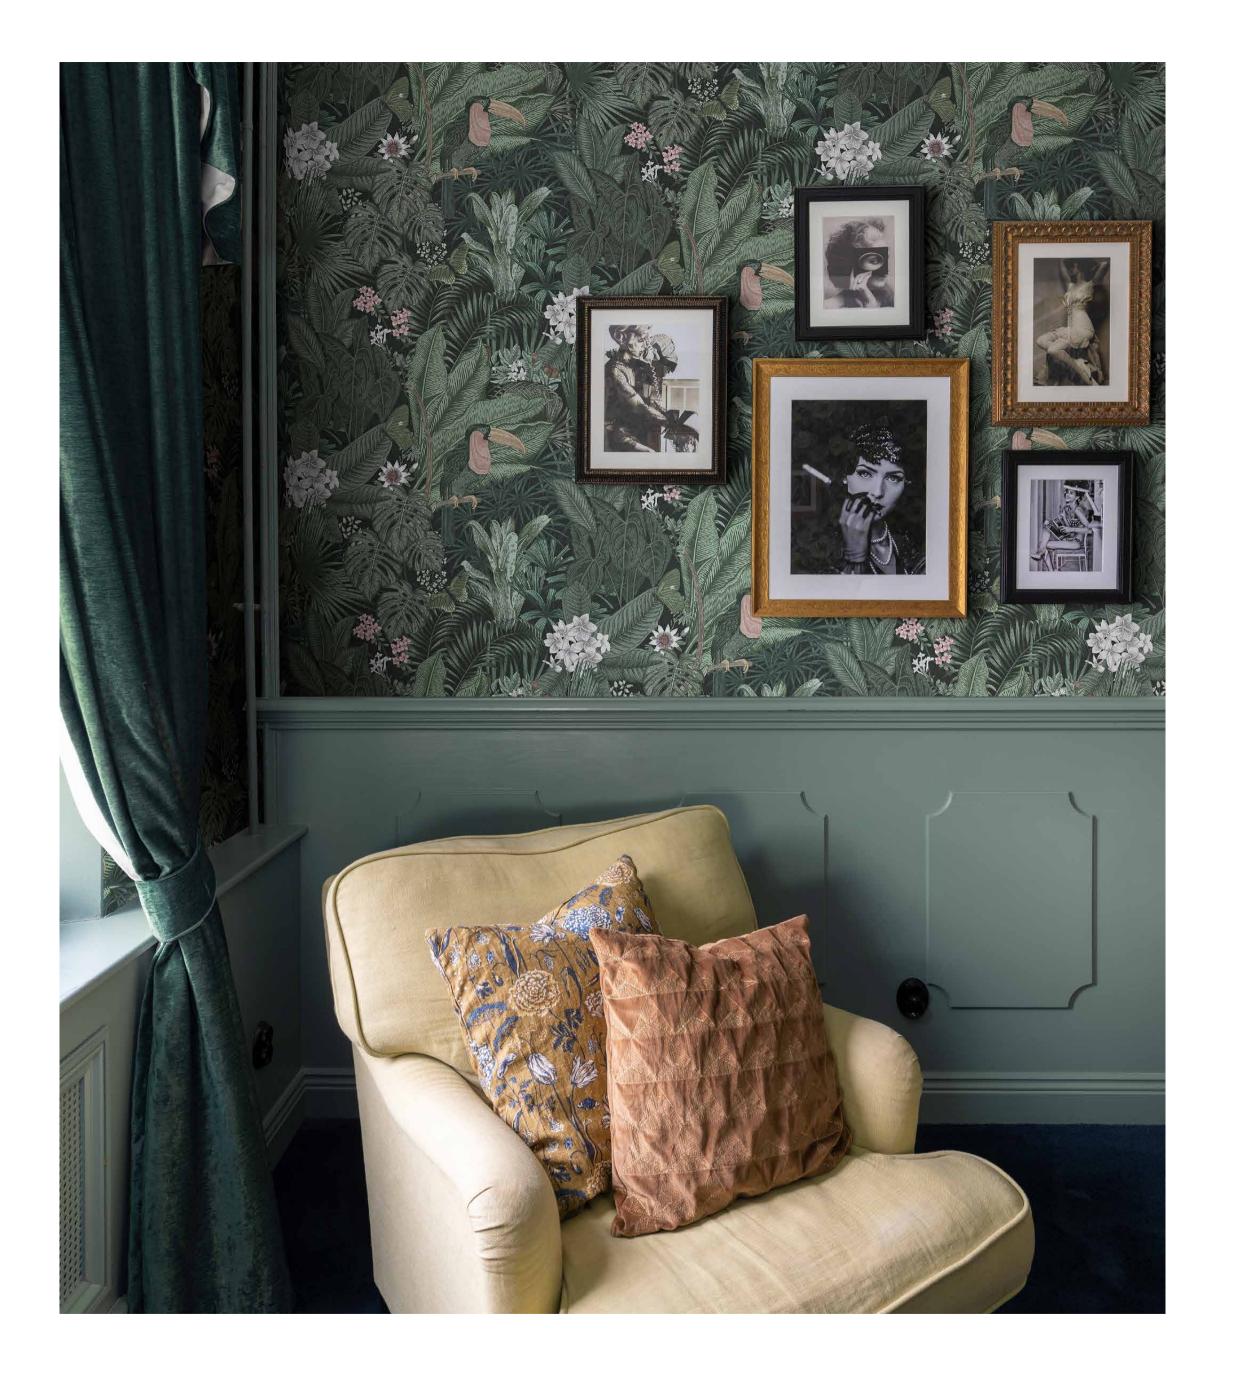

CORNWALL, EMERALD

A window to another world, where you can snuggle up and watch the raindrops slowly drizzle over the English landscape.

SOHO, FERN

CAMEROON, FERN

Traveling in your mind was the aim of this wallpaper, which pulsates with verdant life and lush leaves.

#### CAMEROON

Fern R17581 – Page 29

Fern R17561 – Page 37

Slate R17562 – Page 58

Slate R17521 – Page 68

Graphite R17522 – Page 60

Emerald R17451 - Page 25