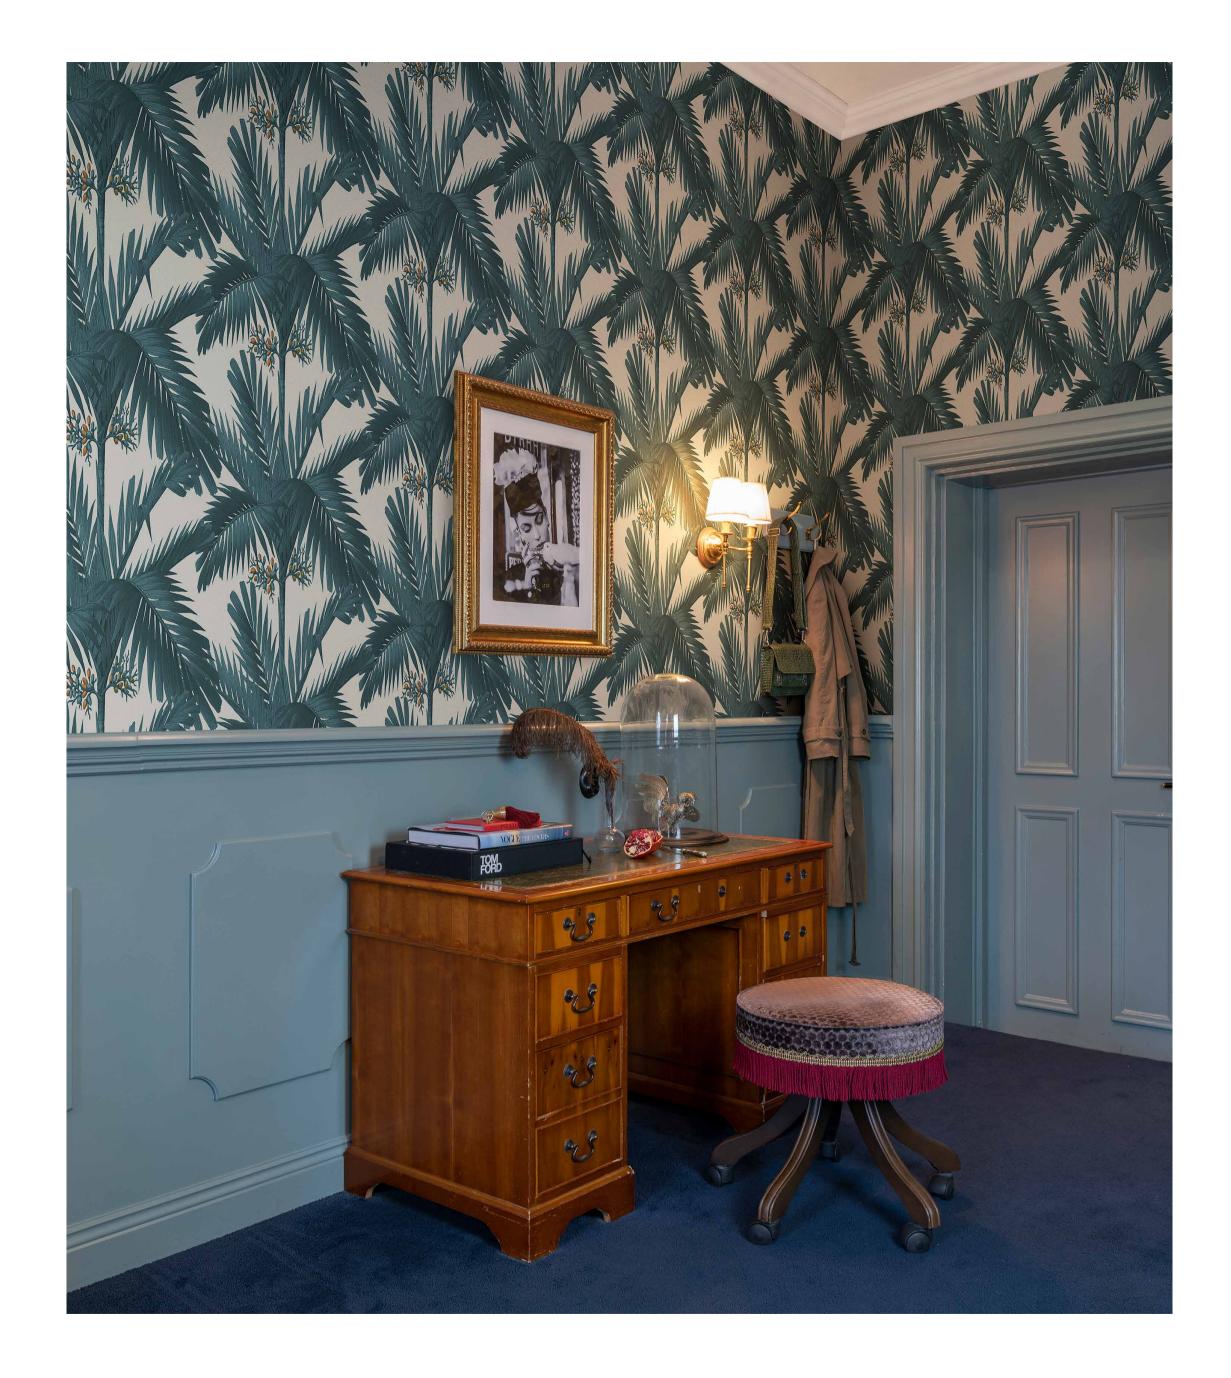

CORNWALL, EMERALD

A window to another world, where you can snuggle up and watch the raindrops slowly drizzle over the English landscape.

SOHO, FERN

CAMEROON, FERN

Traveling in your mind was the aim of this wallpaper, which pulsates with verdant life and lush leaves.

AMAZON, FERN

Want to explore the teeming life of the rainforest – without leaving your front room?

MARMARIS, CORAL

The classic shapes are drawn by hand and sit just as well in a modern room as in a more classic environment – all according to your personal preference.