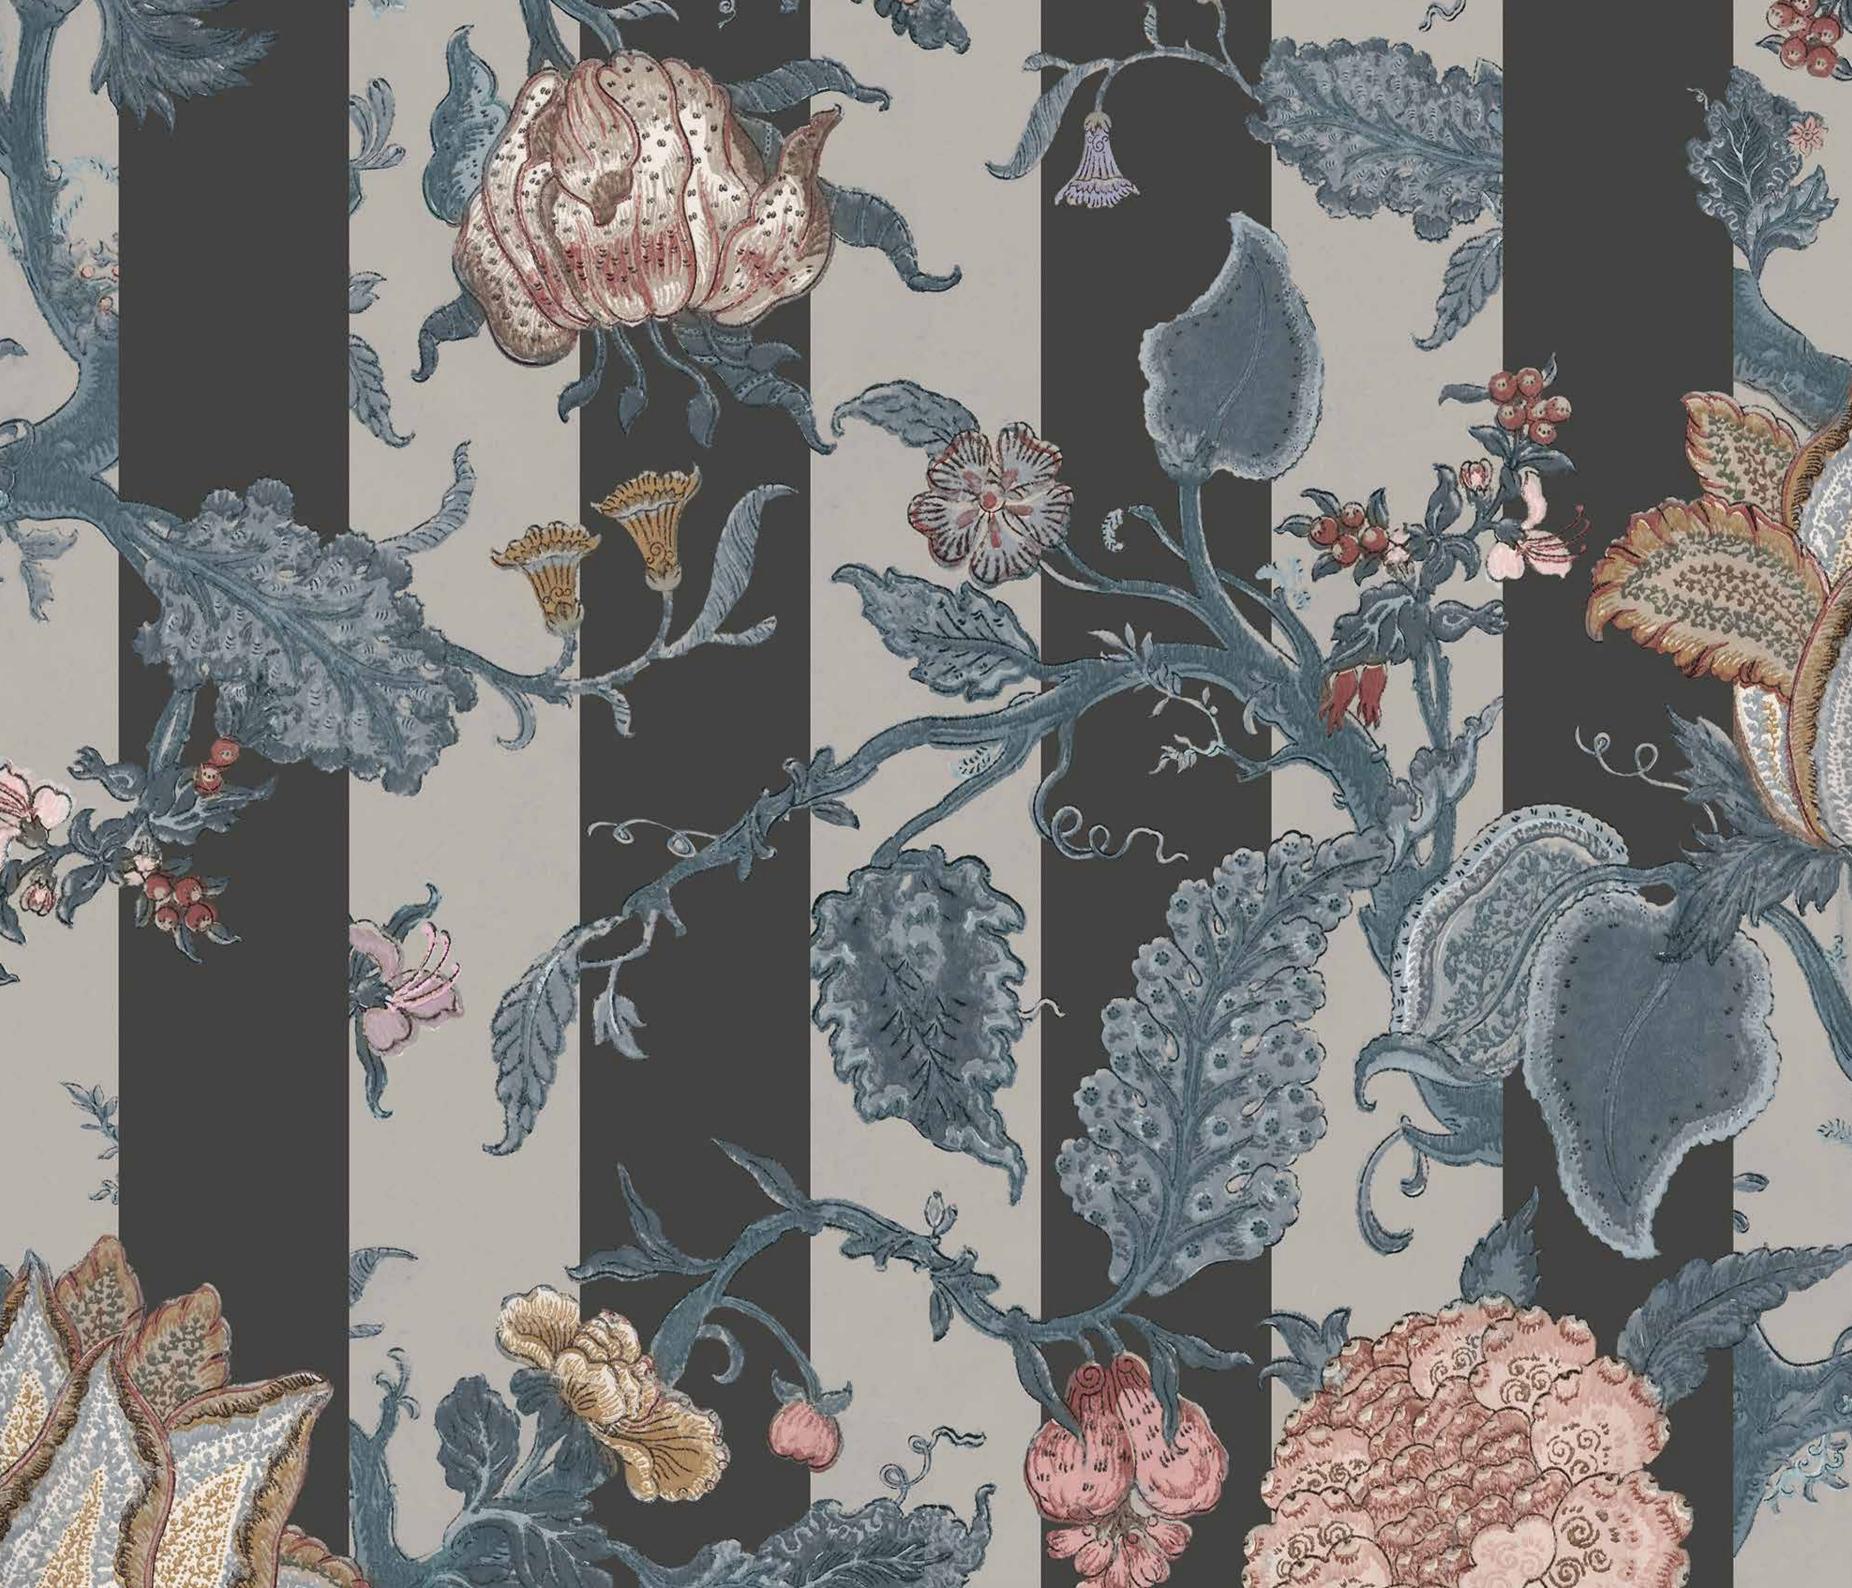

FURADA, SAGE

A paradise untouched by humans. Our wallpaper Furada is inspired by a historic place in Brazil.

ARLON, GREEN

This is a wallpaper for those who dare, but the stripes do hold the pattern together and enable you to use the paper in a whole room.