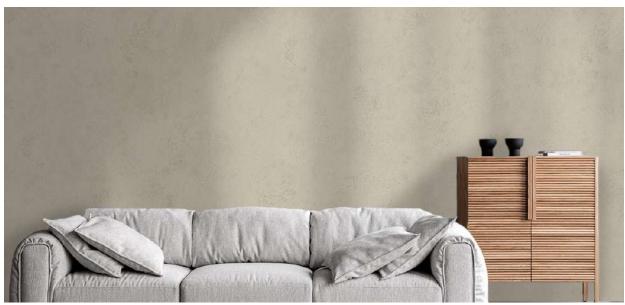

Marburg ESSENTIELL 1134607

Warm sand texture evokes a cozy, grounded ambiance with a hint of rustic charm.

#### Marburg ESSENTIELL 1134609

Neutral light beige texture delivers timeless sophistication, effortlessly blending into any style.

Marburg NEW SPIRIT 1132714

Fresh light mint linen texture adds a touch of cool elegance, enhancing bright and modern interiors.