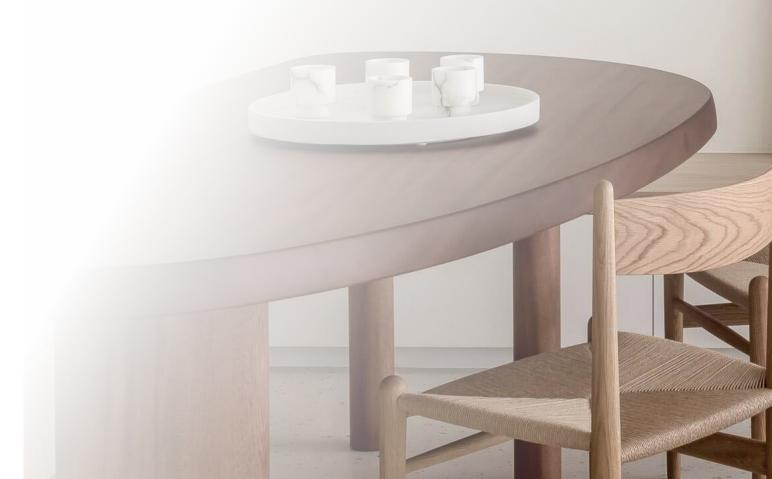

## Concrete

A versatile wallpaper collection blending the sleek, industrial appeal of concrete textures with the organic, matte finish of Wabi Sabi. Perfect for creating modern, minimalist interiors with a touch of Wabi-Sabi elegance, these wallpapers offer a balance of edgy sophistication and natural warmth.

Concrete Wabi Sabi wallpaper aligns with the rising interest in natural, organic design and the Wabi-Sabi trend. It's favored for its ability to create a cozy, lived-in feel while maintaining a stylish and timeless look.