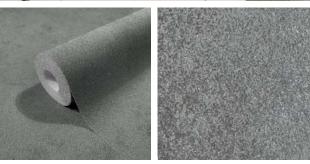

Marburg

SHADES 1132401

Simple white to create a spacious feel, perfect for achieving a minimalist and airy aesthetic.

Marburg MEMENTO XI 1132030

Soft light grey texture balances elegance and simplicity for a subtle modern touch.