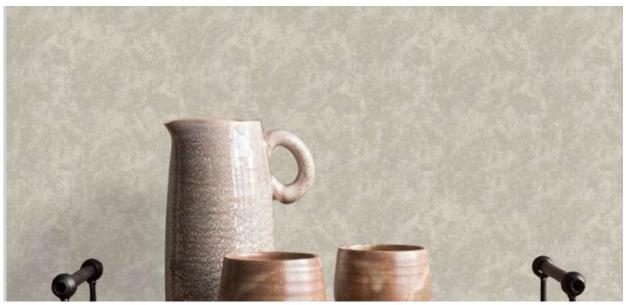

## Concrete

A versatile wallpaper collection blending the sleek, industrial appeal of concrete textures with the organic, matte finish of Wabi Sabi. Perfect for creating modern, minimalist interiors with a touch of Wabi-Sabi elegance, these wallpapers offer a balance of edgy sophistication and natural warmth.

Concrete Wabi Sabi wallpaper aligns with the rising interest in natural, organic design and the Wabi-Sabi trend. It's favored for its ability to create a cozy, lived-in feel while maintaining a stylish and timeless look.