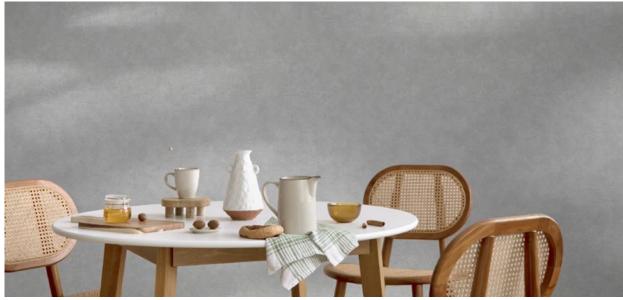

# ABOUT Linen

Linen wallpaper mimics the natural texture and appearance of linen fabric, offering a subtle, woven look that adds warmth and sophistication to interiors. In 2024, linen wallpaper continues to trend due to its eco-friendly appeal, timeless aesthetic,

and versatility. Its natural and minimalist vibe aligns with the growing preference for sustainable materials and biophilic design, making it popular for both residential and commercial spaces.

ABOUT

Linen Wabi Sabi

Inspired by the beauty of imperfection, Linen Wabi Sabi Wallpaper combines subtle patterns with soft, neutral hues to infuse spaces with quiet elegance and authenticity.

Marburg

SHADES 1132402

Adds a timeless touch of simplicity to any room, enhancing natural light effortlessly.