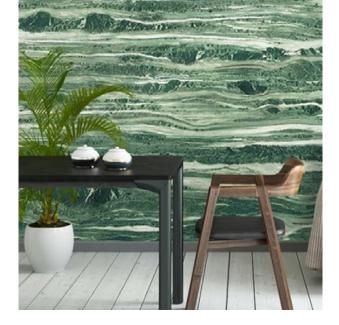

## COLOR VARIATIONS

1199119

Waves, Green is an organic and creative wall mural. Ink for giving breeze feel. Or Beige for neutral feel. The brushstrokes confidently make their mark. The green color is soothing, making the pattern more harmonious.