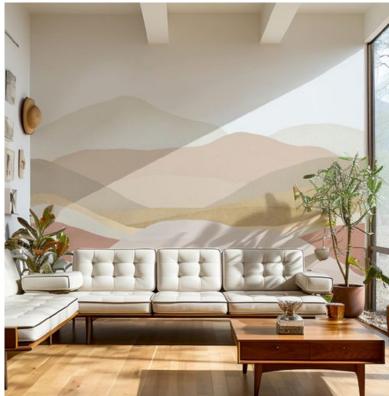

#### COLOR VARIATIONS

E26101

papermint Hills

> HILLS is a versatile, infinitely repeatable wallpanel, digitally printed in our Paris workshop. Available in the elegant and neutral Moonlight color, a blend of red and subtle orange, it adds a touch of sophistication to any restaurant.

# COLOR VARIATIONS

EATHTONES MOONLIGHT

Create a welcoming and inviting dining experience with this textured mountain wallpaper. Its earthy tones and calming presence subtly enhance the dining experience, leaving customers feeling refreshed and satisfied.