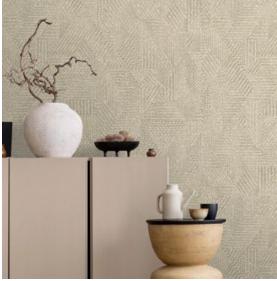

# Modern Contemporary

WALLPAPER for RESTAURANT

Modern contemporary restaurant wallpaper combines minimalist designs with clean lines and neutral palettes, often accented by bold, vivid colors to create focal points. Subtle textures and dynamic patterns enhance open layouts, sleek furnishings, and ambient lighting, adding both energy and sophistication to the dining environment.