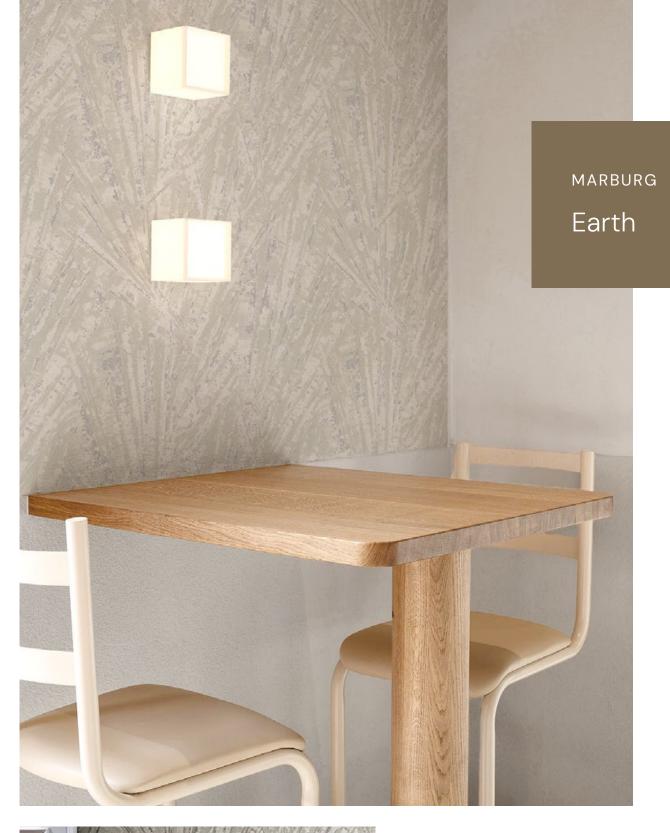

#### COLOR VARIATIONS

This wallpaper made by Marburg will transform any room into a place of rest and relaxation. The design in popular Japandi style features a leaf pattern, cleverly combining Scandinavian coziness and Japanese clarity.