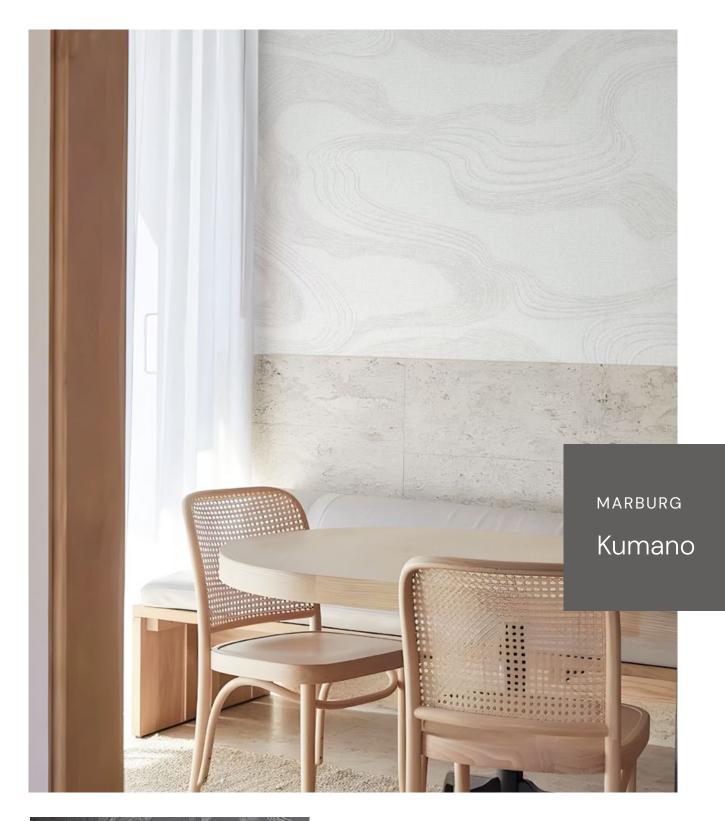

#### COLOR VARIATIONS

This wallpaper made by Marburg will transform any room into a place of rest and relaxation. The design in popular Japandi style features a leaf pattern, cleverly combining Scandinavian coziness and Japanese clarity.