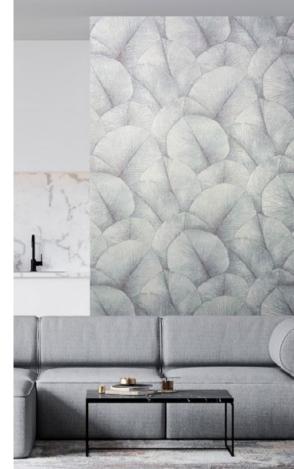

#### COLOR VARIATIONS

This wallpaper made by Marburg will transform any room into a place of rest and relaxation. The design in popular Japandi style features a leaf pattern, cleverly combining Scandinavian coziness and Japanese clarity.