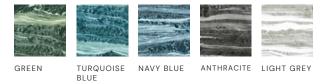

## COLOR VARIATIONS

1199119

Waves, Green is an organic and creative wall mural. Ink for giving breeze feel. Or Beige for neutral feel. The brushstrokes confidently make their mark. The green color is soothing, making the pattern more harmonious.