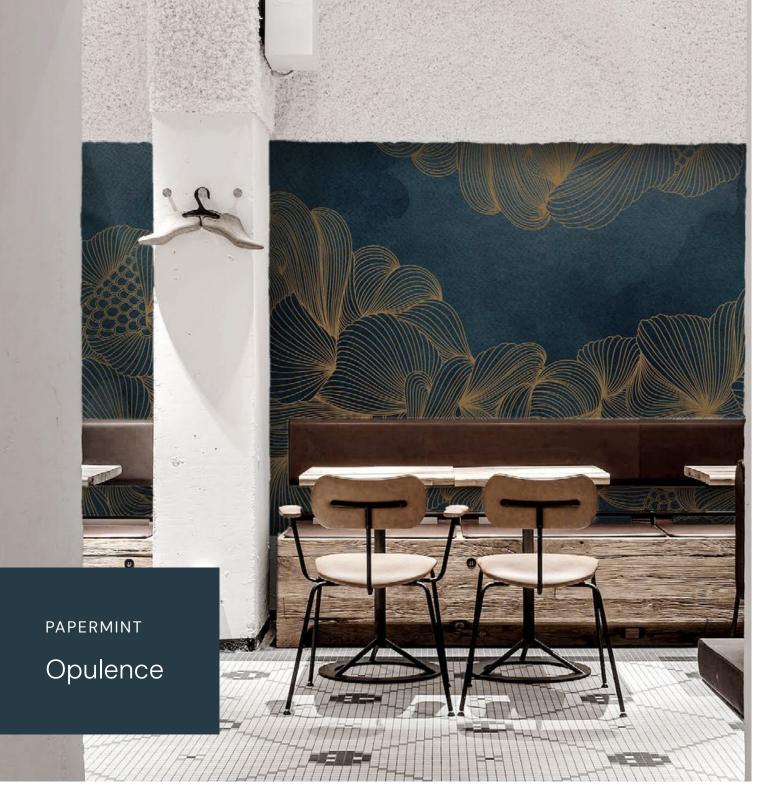

#### COLOR VARIATIONS

KAKI BLEUTÉ

SABLE NATUREL

This blue wallpaper has a unique hand-drawn gold pattern. A wall mural for individuals with an updated view of what luxury is.