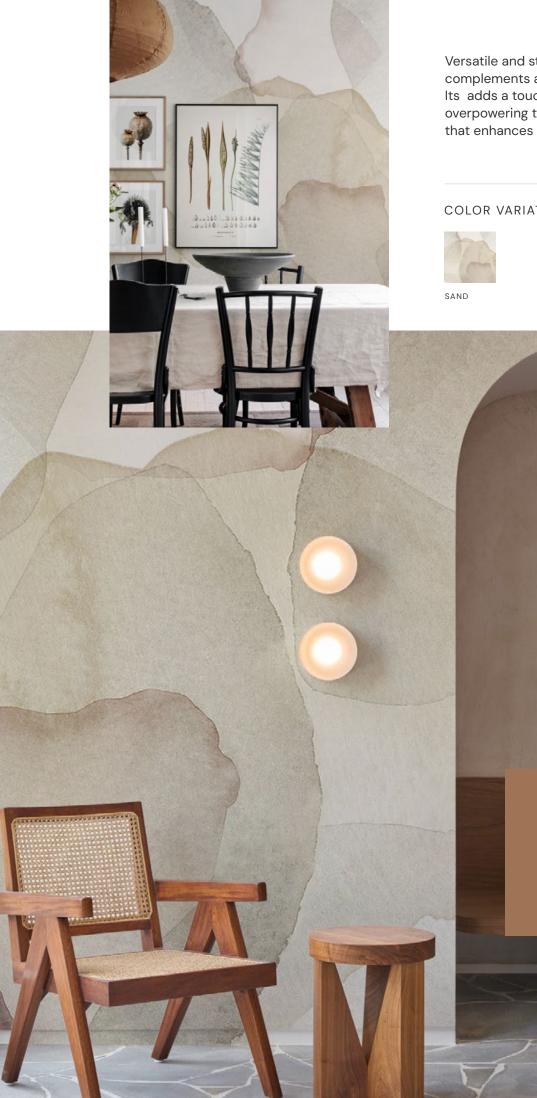

#### COLOR VARIATIONS

BLUE JADE

Versatile and stylish, this petals wallpaper complements a variety of restaurant styles. Its adds a touch of nature without overpowering the space, creating a backdrop that enhances any dining experience.

#### COLOR VARIATIONS

REBEL WALLS Petals

The subtle textured pattern is inspired by the beauty of nature, materials and textures and radiates calm, coziness and harmony.