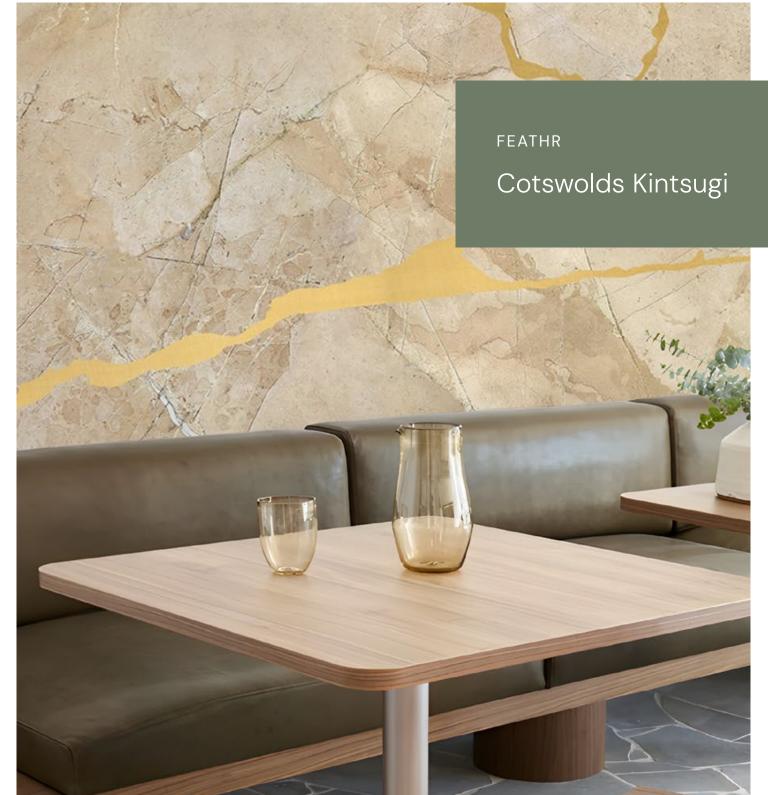

# COLOR VARIATIONS

GREEN

TURQUOISE & GOLD

NAVY BLUE & BEIGE

CHOCOLATE CLAY & COPPER

This beautiful stone wallpaper recalls the sandstone villages of the Cotswolds region, whilst the gold metallic wallpaper backing elevates the design. Perfect for giving elegance to your restaurant.