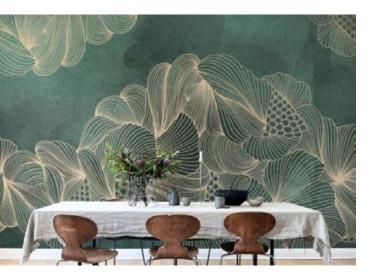

#### COLOR VARIATIONS

KAKI BLEUTÉ

SABLE NATUREL

This blue wallpaper has a unique hand-drawn gold pattern. A wall mural for individuals with an updated view of what luxury is.