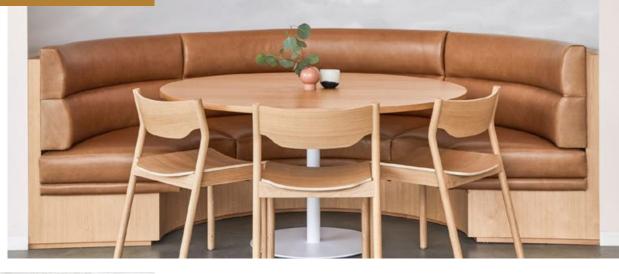

# Modern Contemporary

WALLPAPER for RESTAURANT

Modern contemporary restaurant wallpaper combines minimalist designs with clean lines and neutral palettes, often accented by bold, vivid colors to create focal points. Subtle textures and dynamic patterns enhance open layouts, sleek furnishings, and ambient lighting, adding both energy and sophistication to the dining environment.