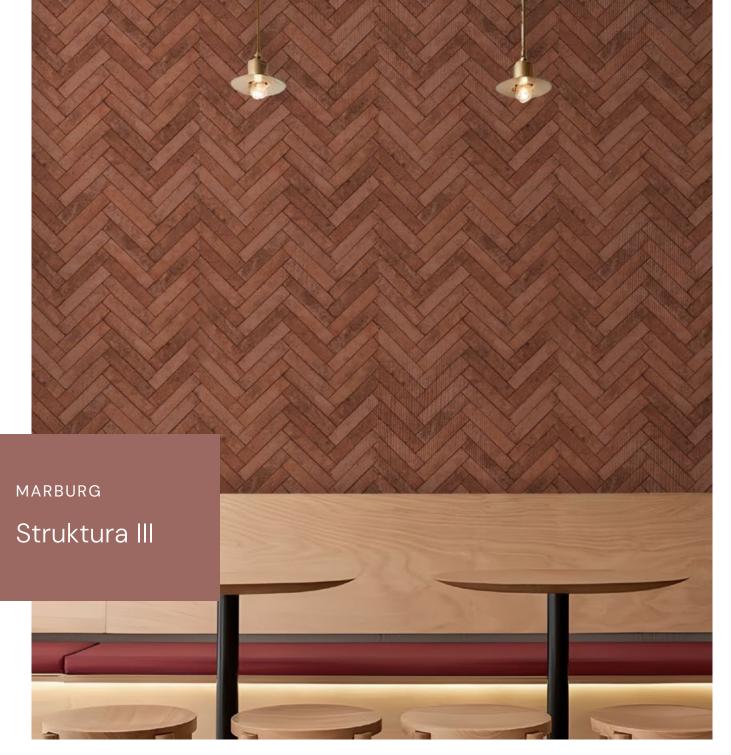

#### COLOR VARIATIONS

1131619

1131618

Arcs is a design inspired by a 1930s model in the form of a 4-metre wide panoramic set.

With the "Struktura" wallpapers made by Marburg, you can transform any room into a feel-good area. The collection is inspired by natural textures, materials and colors and combines these influences with a pinch of elegance.