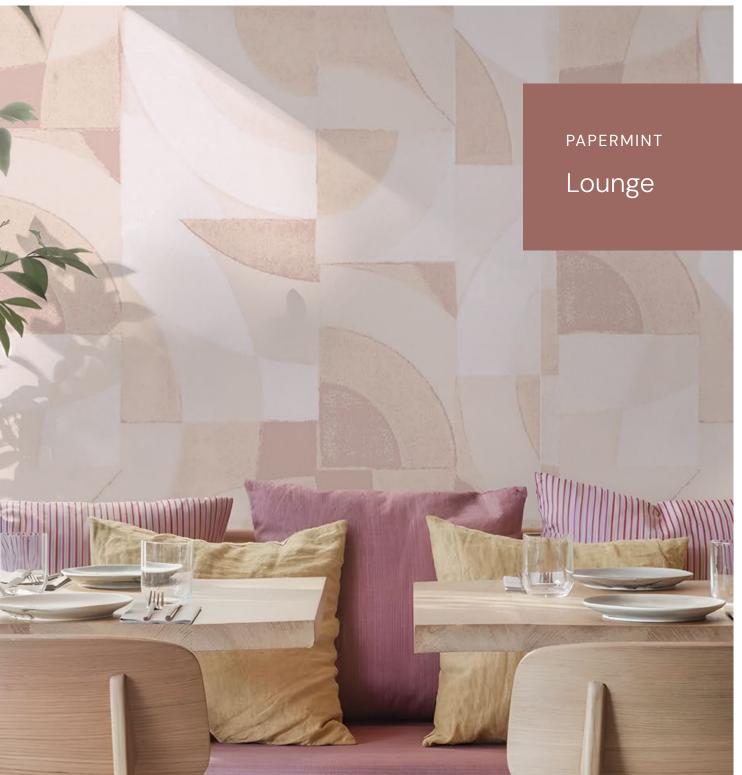

#### COLOR VARIATIONS

E26101

papermint Hills

> HILLS is a versatile, infinitely repeatable wallpanel, digitally printed in our Paris workshop. Available in the elegant and neutral Moonlight color, a blend of red and subtle orange, it adds a touch of sophistication to any restaurant.