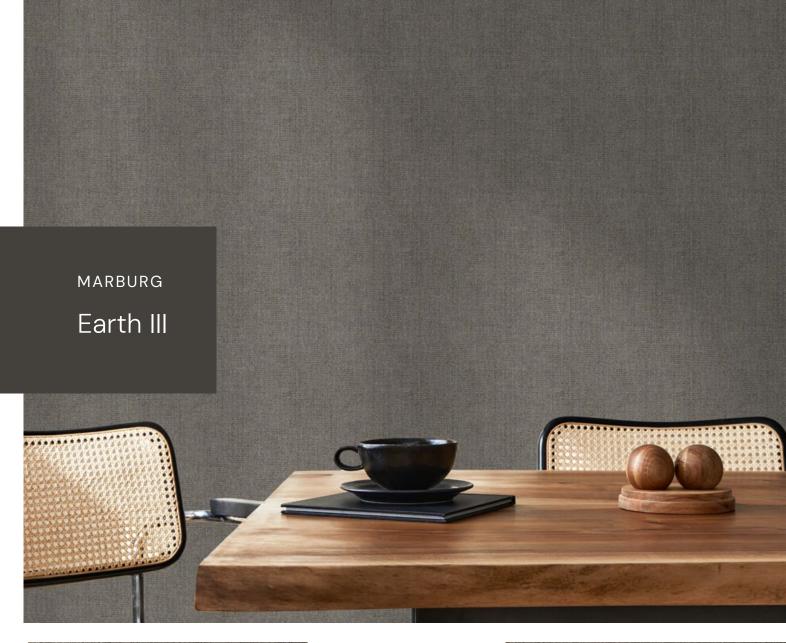

Finely tuned natural tones bring variety into the restarurant. The highlight is the feel of these brownish extraordinary wallpapers.