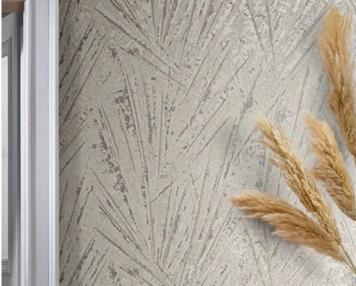

#### COLOR VARIATIONS

This wallpaper made by Marburg will transform any room into a place of rest and relaxation. The design in popular Japandi style features a leaf pattern, cleverly combining Scandinavian coziness and Japanese clarity.