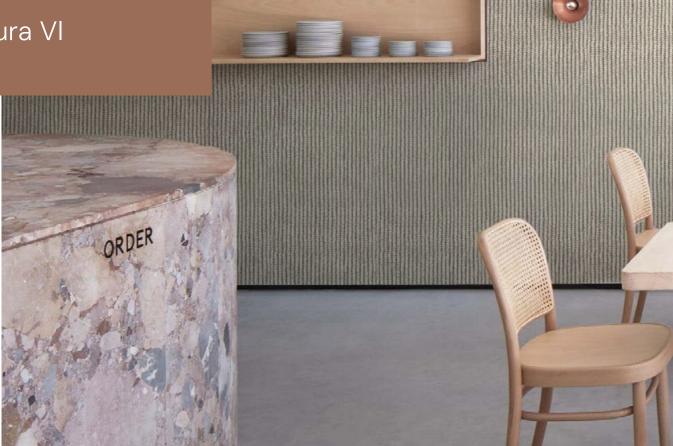

#### COLOR VARIATIONS

1131619

1131618

Arcs is a design inspired by a 1930s model in the form of a 4-metre wide panoramic set.

With the "Struktura" wallpapers made by Marburg, you can transform any room into a feel-good area. The collection is inspired by natural textures, materials and colors and combines these influences with a pinch of elegance.

# MARBURG Struktura VI

Nature has always fascinated and inspired with its creative power. Create an authentic and cozy living atmosphere to your restaurant with this "lkat" inspired wallpaper.

VISIT US ON