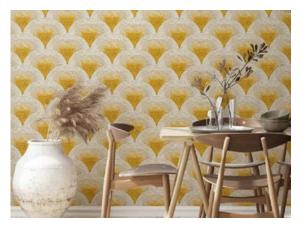

# COLOR VARIATIONS

YELLOW

BLUE

Elegant and timeless, contemporary and classic at the same time: the waves represents resilience and gives neutral tone to your restaurant.