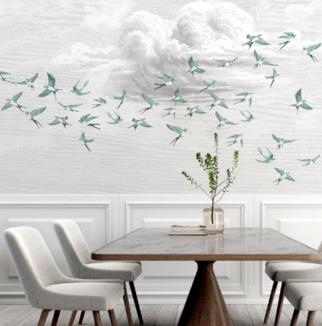

# PAPERMINT Swallow Cloud

Enjoy the nice sky with blue bird, this mural wallpaper would change your room to lively again.