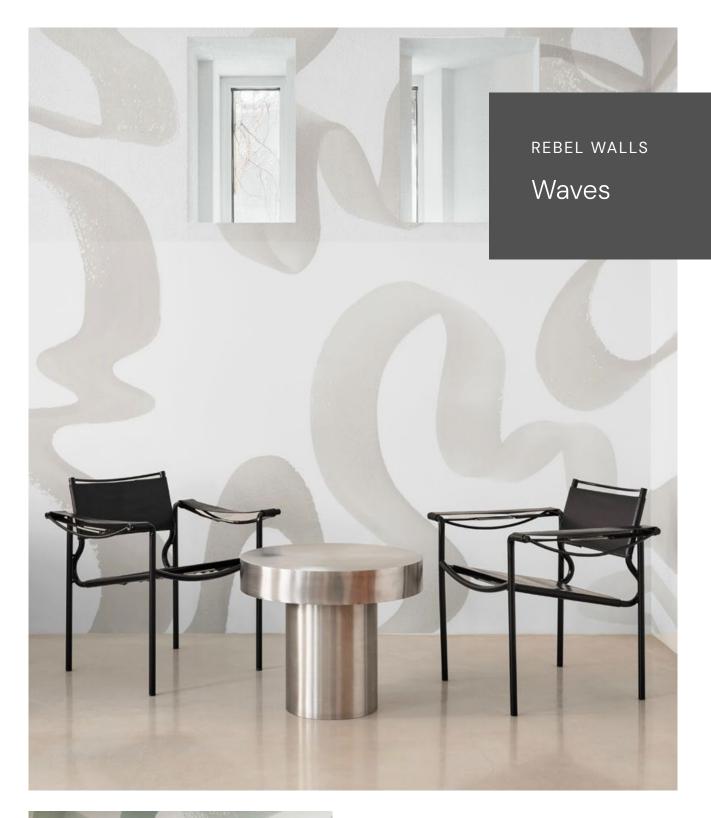

# COLOR VARIATIONS

YELLOW

BLUE

Elegant and timeless, contemporary and classic at the same time: the waves represents resilience and gives neutral tone to your restaurant.