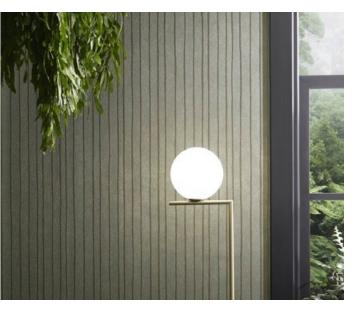

# COLOR VARIATIONS

Memento wallpapers were designed to show animal skin replicas, baroque ornaments and graphic designs. This nature accents adds bold and elegance feel to your fine dining experience.

#### COLOR VARIATIONS

43853

Shimmering pearls, grainy surfaces with a metallic sheen, ikat patterns that look as if they were applied: the "Memento" collection stays in the memory, as its name suggests.