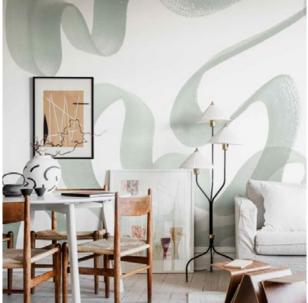

## COLOR VARIATIONS

1199119

Waves, Green is an organic and creative wall mural. Ink for giving breeze feel. Or Beige for neutral feel. The brushstrokes confidently make their mark. The green color is soothing, making the pattern more harmonious.