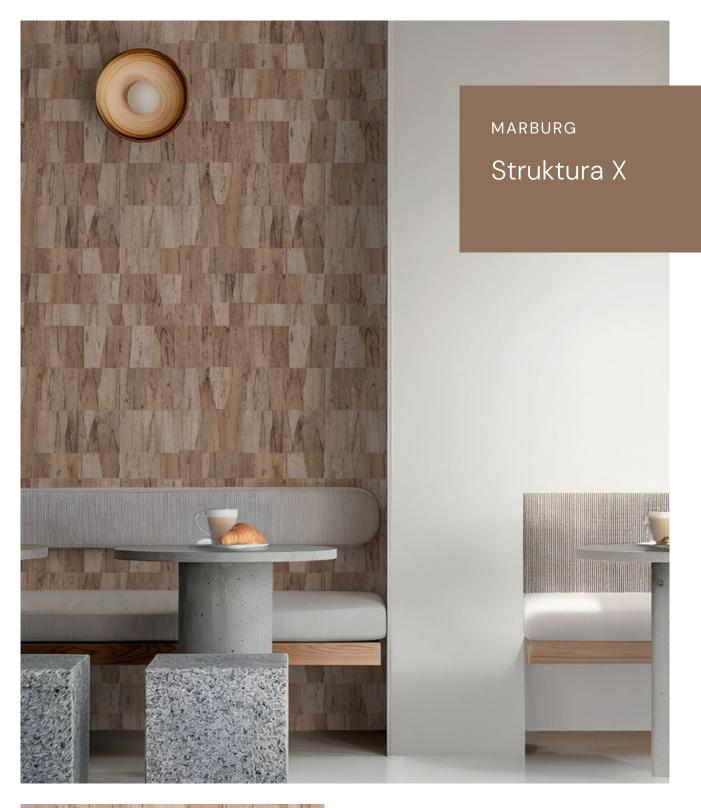

#### COLOR VARIATIONS

1131619

1131618

Arcs is a design inspired by a 1930s model in the form of a 4-metre wide panoramic set.

With the "Struktura" wallpapers made by Marburg, you can transform any room into a feel-good area. The collection is inspired by natural textures, materials and colors and combines these influences with a pinch of elegance.