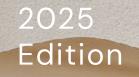

# Modern Contemporary

WALLPAPER for RESTAURANT

Modern contemporary restaurant wallpaper combines minimalist designs with clean lines and neutral palettes, often accented by bold, vivid colors to create focal points. Subtle textures and dynamic patterns enhance open layouts, sleek furnishings, and ambient lighting, adding both energy and sophistication to the dining environment.

CHARACTERISTIC

Elegant

Classic

 $\bullet \bullet \bullet \bullet \circ \circ$ 

 $\circ$   $\circ$   $\circ$   $\circ$   $\circ$ 

Vibrant••••••••••••••••••••••••••••••••••••••••••••••••••••••••••••••••••••••••••••••••••••••••••••••••••••••••••••••••••••••••••••••••••••••••••••••••••••••••••••••••••••••••••••••••••••••••••••••••••••••••••</t