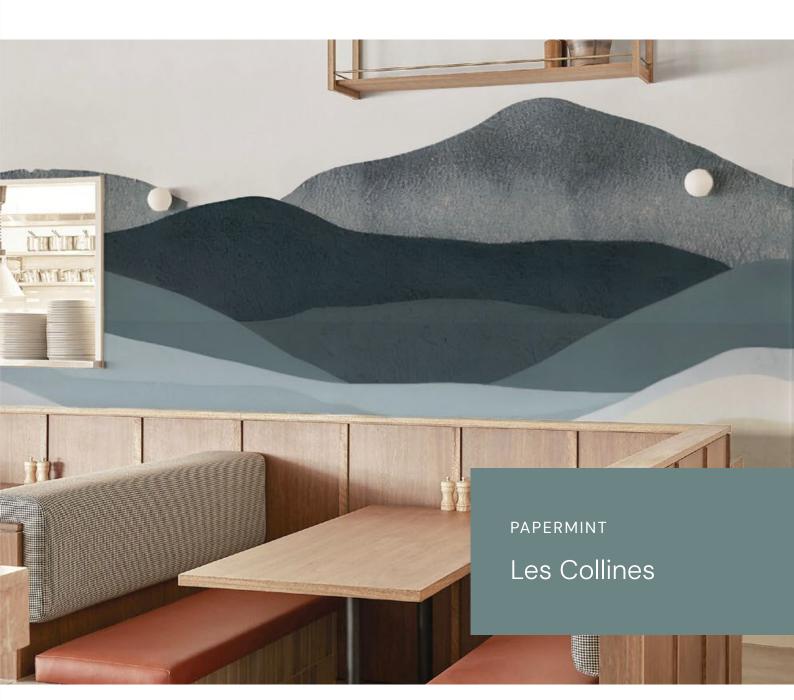

#### COLOR VARIATIONS

E26101

papermint Hills

> HILLS is a versatile, infinitely repeatable wallpanel, digitally printed in our Paris workshop. Available in the elegant and neutral Moonlight color, a blend of red and subtle orange, it adds a touch of sophistication to any restaurant.