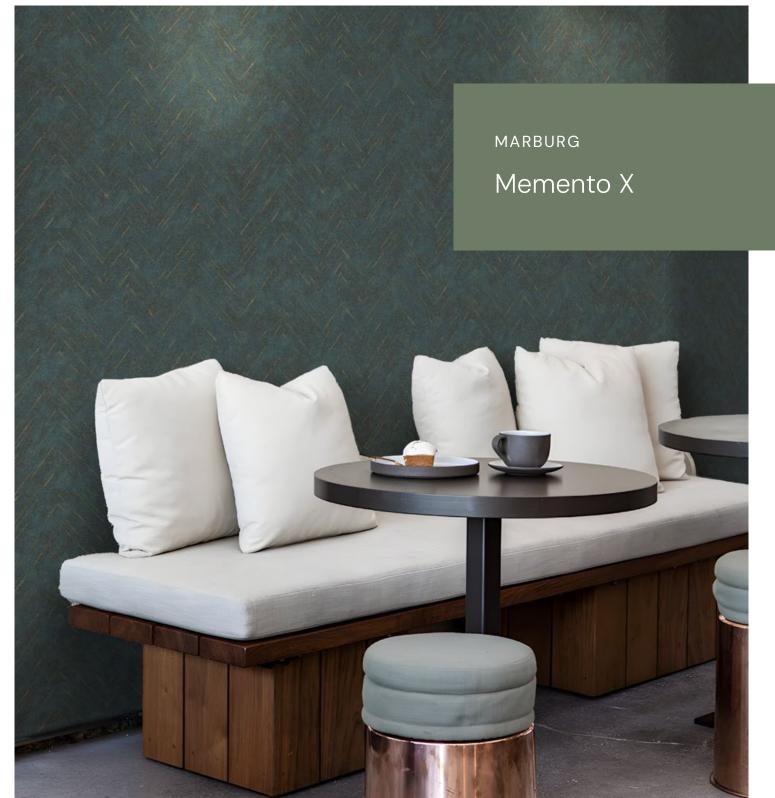

#### COLOR VARIATIONS

43853

Shimmering pearls, grainy surfaces with a metallic sheen, ikat patterns that look as if they were applied: the "Memento" collection stays in the memory, as its name suggests.