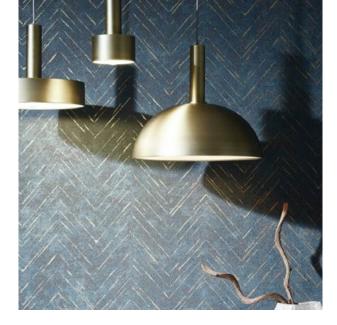

#### COLOR VARIATIONS

43853

Shimmering pearls, grainy surfaces with a metallic sheen, ikat patterns that look as if they were applied: the "Memento" collection stays in the memory, as its name suggests.