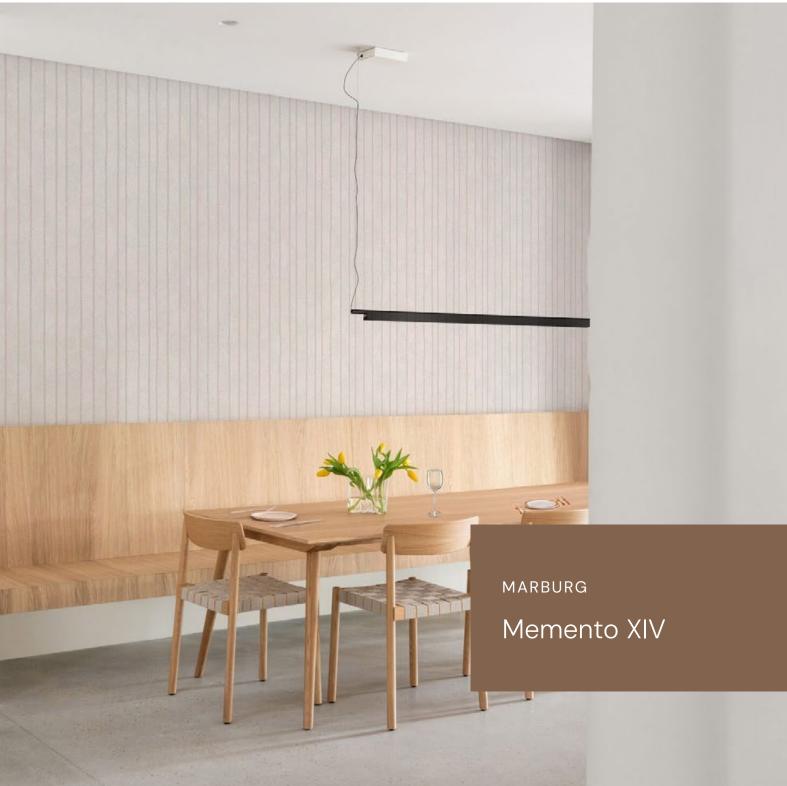

# COLOR VARIATIONS

Memento wallpapers were designed to show animal skin replicas, baroque ornaments and graphic designs. This nature accents adds bold and elegance feel to your fine dining experience.

#### COLOR VARIATIONS

43853

Shimmering pearls, grainy surfaces with a metallic sheen, ikat patterns that look as if they were applied: the "Memento" collection stays in the memory, as its name suggests.