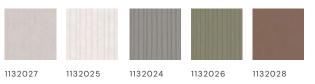

# COLOR VARIATIONS

Memento wallpapers were designed to show animal skin replicas, baroque ornaments and graphic designs. This nature accents adds bold and elegance feel to your fine dining experience.

#### COLOR VARIATIONS

43853

Shimmering pearls, grainy surfaces with a metallic sheen, ikat patterns that look as if they were applied: the "Memento" collection stays in the memory, as its name suggests.