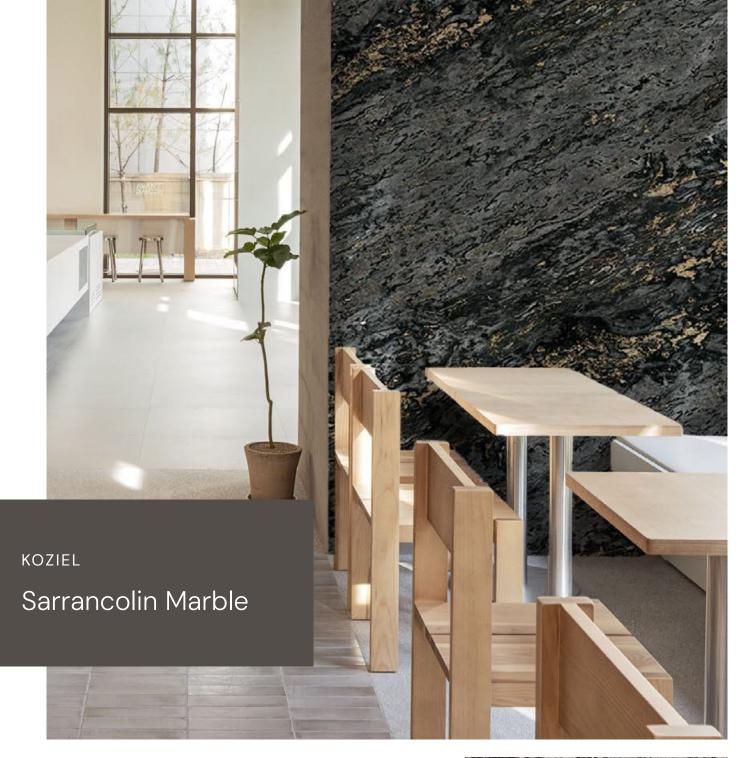

# COLOR VARIATIONS

Elegant and timeless, contemporary and classic at the same time: the marble reappears brilliantly from the past. It complies with all the desires thanks to these wallpapers soaked with its nobility.

Elegant and timeless, contemporary and classic at the same time: the marble reappears brilliantly from the past.