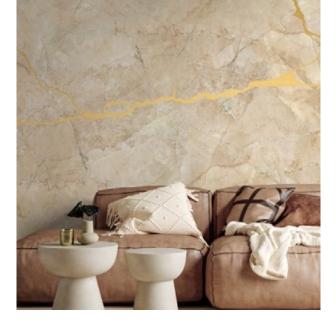

Finely tuned natural tones bring variety into the restarurant. The highlight is the feel of these brownish extraordinary wallpapers.