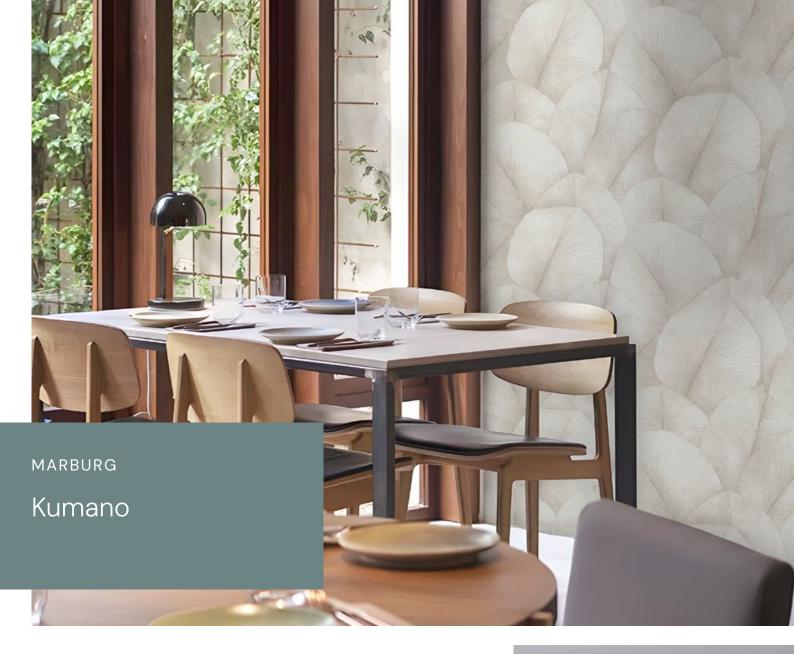

#### COLOR VARIATIONS

This wallpaper made by Marburg will transform any room into a place of rest and relaxation. The design in popular Japandi style features a leaf pattern, cleverly combining Scandinavian coziness and Japanese clarity.