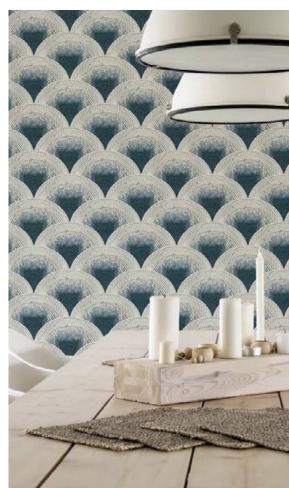

# COLOR VARIATIONS

YELLOW

BLUE

Elegant and timeless, contemporary and classic at the same time: the waves represents resilience and gives neutral tone to your restaurant.