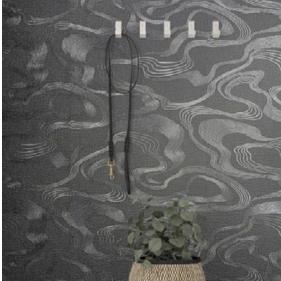

# COLOR VARIATIONS

YELLOW

BLUE

Elegant and timeless, contemporary and classic at the same time: the waves represents resilience and gives neutral tone to your restaurant.