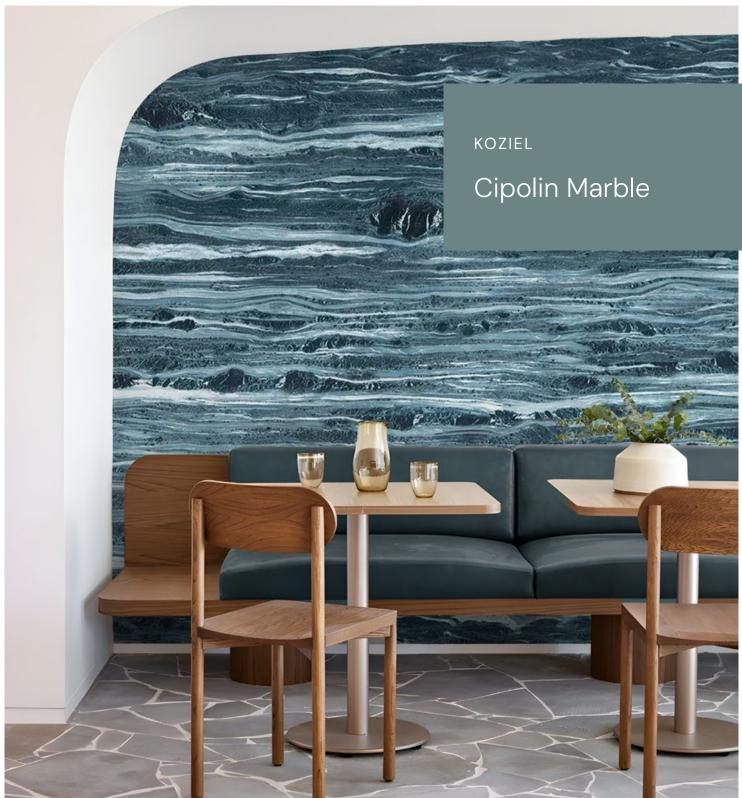

# COLOR VARIATIONS

Elegant and timeless, contemporary and classic at the same time: the marble reappears brilliantly from the past. It complies with all the desires thanks to these wallpapers soaked with its nobility.

Elegant and timeless, contemporary and classic at the same time: the marble reappears brilliantly from the past.