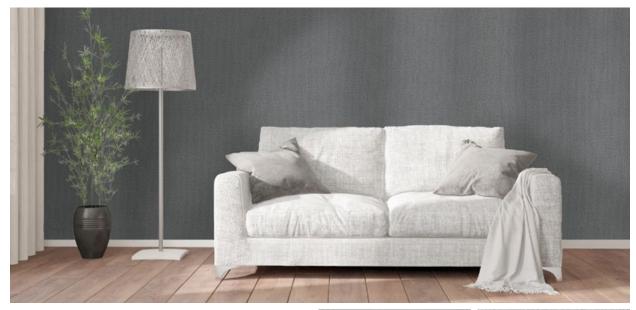

#### Marburg BOTANICA 1133325

Soft light grey linen texture strikes a balance between warmth and modernity.