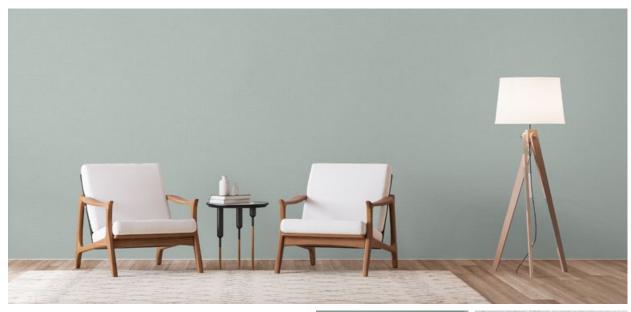

#### Marburg KUMANO 1134173

Classic grey linen texture delivers a sleek, modern vibe suitable for any design.

ENERGY 1191978

Earthy green linen texture channels a connection to nature for refreshing interiors.